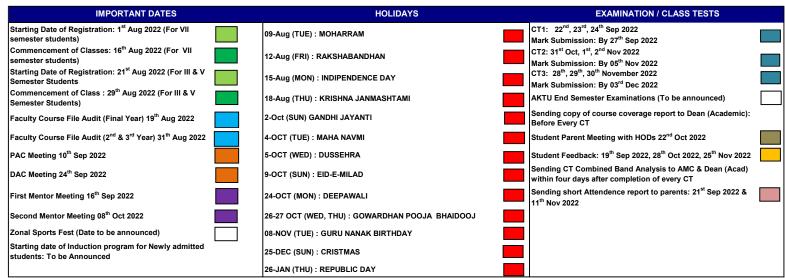

## Academic Action Schedule Odd Semester 2022-23 (Third/Fourth Year B.Tech, MBA 2<sup>nd</sup> Year )

| SI<br>No | Activity                                                                                | Date/Month                | Remarks                                                                                    |
|----------|-----------------------------------------------------------------------------------------|---------------------------|--------------------------------------------------------------------------------------------|
| 1        | Course Allocation, Faculty Load Calculation and projection of requirement of resources. | 20 July 2022              | 7 th Semester B.Tech & 3rd<br>Semester MBA                                                 |
| 2        | Subject Allocation & Finalization of Time Table                                         | 22 July 2022              | 7 <sup>th</sup> Semester B.Tech & 3 <sup>rd</sup><br>Semester MBA                          |
| 3        | Readiness of Course File & Course Notes                                                 | 25 July 2022              | 7 th Semester B.Tech & 3rd<br>Semester MBA                                                 |
| 4        | Registration & Commencement of Class                                                    | 1 August 2022             | 7 th Semester B.Tech & 3rd<br>Semester MBA                                                 |
| 5        | Moharram                                                                                | 9 August 2022             | University Declared Holiday                                                                |
| 6        | Raksha Bandhan                                                                          | 12 August 2022            | University Declared Holiday                                                                |
| 7        | Independence Day                                                                        | 15 August 2022            | National Holiday                                                                           |
| 8        | Commencement of Classes                                                                 | 16 August 2022            | 7 th Semester B.Tech & 3rd<br>Semester MBA                                                 |
| 9        | Subject Allocation & Finalization of Time Table                                         | 16 August 2022            | 3 <sup>rd</sup> & 5 <sup>th</sup> Semester B.Tech                                          |
| 10       | Readiness of Course File & Course Notes                                                 | 17 August 2022            | 3 <sup>rd</sup> & 5 <sup>th</sup> Semester B.Tech                                          |
| 11       | Krishna Janmashthmi                                                                     | 18 August 2022            | University Declared Holiday                                                                |
| 12       | Faculty Course File Audit (Final Year)                                                  | 19 August 2022            | By Dean (Academic) office                                                                  |
| 13       | Student Registration                                                                    | 19 August 2022            | 3 <sup>rd</sup> & 5 <sup>th</sup> Semester B.Tech                                          |
| 14       | Commencement of Classes                                                                 | 22 August 2022            | 3 <sup>rd</sup> & 5 <sup>th</sup> Semester B.Tech                                          |
| 15       | Faculty Course File Audit (Second & Third Year)                                         | 31 August 2022            | By Dean(Academic) office                                                                   |
| 16       | PAC Meeting                                                                             | 10 September 2022         | Concerned Department                                                                       |
| 17       | First Mentor Meeting                                                                    | 16 September 2022         | All Departments                                                                            |
| 18       | Student Feedback (Online)                                                               | 19 September 2022         | System Admin                                                                               |
| 19       | Short Attendance Report to Director, Dean(Academic), students & Parents                 | 21 September 2022         | By Concerned Departments                                                                   |
| 20       | Class Test-1 (CT-1)                                                                     | 22, 23, 24 September 2022 | B.Tech 2 <sup>nd</sup> , 3 <sup>rd</sup> , 4 <sup>th</sup> Year & MBA 2 <sup>nd</sup> Year |
| 21       | Showing evaluated answer sheet to students & marks submission on ERP and AMC            | 27 September              | By Concerned Departments                                                                   |
| 22       | Mahatma Gandi Jayanti                                                                   | 2 October 2022            | National Holiday                                                                           |
| 23       | Mahanavmi & Dasahra                                                                     | 4, 5 October 2022         | University Declared Holiday                                                                |
| 24       | Second Mentor Meeting                                                                   | 8 October 2022            | All Departments                                                                            |
| 25       | Eid-E-Milad                                                                             | 9 October 2022            | University declared Holiday                                                                |

| 26 | Deepawali                                                                    | 24 October 2022                   | University declared Holiday |
|----|------------------------------------------------------------------------------|-----------------------------------|-----------------------------|
| 27 | Gowardhan Pooja, Bhai Dooj                                                   | 26, 27 October 2022               | University declared Holiday |
| 28 | Student Feedback-II                                                          | 28 October 2022                   | By System Admin             |
| 29 | Class Test-2 (CT-2)                                                          | 31 October, 1, 2<br>November 2022 | By COE                      |
| 30 | Showing evaluated answer sheet to students & marks submission on ERP and AMC | 7 November 2022                   | By Concerned Department     |
| 31 | Gurunanak Birthday                                                           | 8 November 2022                   | University declared Holiday |
| 32 | Student Frrdbak-III                                                          | 25 November 2022                  | By System Admin             |
| 33 | Class Test-3 (CT-3)                                                          | 28, 29, 30 November 2022          | By COE                      |
| 34 | Showing evaluated answer sheet to students & marks submission on ERP and AMC | 3 December 2022                   | By Concerned Department     |
| 35 | Student Parent Meeting                                                       | 5 December 2022                   | By Concerned Department     |
| 36 | University Semester Exam                                                     | Date to be announced by           | Date to be announced by     |
| 30 | Oniversity Semester Exam                                                     | University                        | University                  |
| 37 | Christmas                                                                    | 25 December 2022                  | University Declared Holiday |