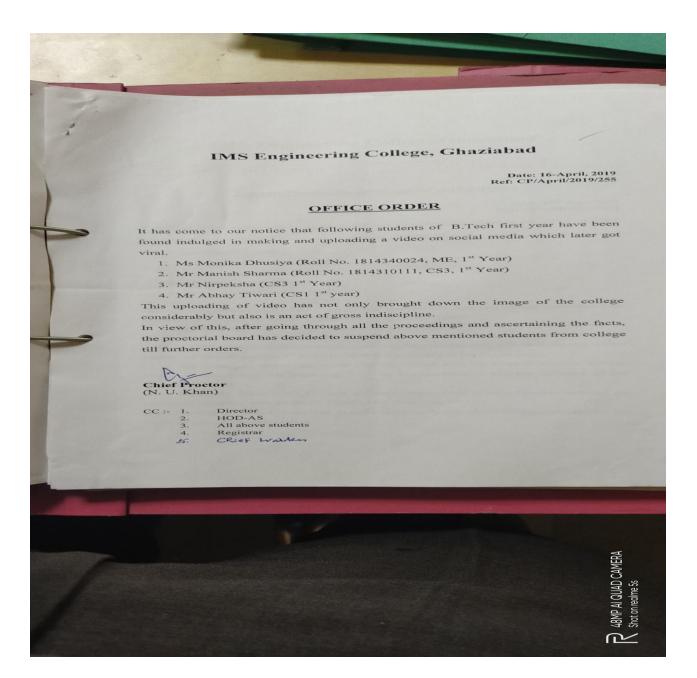

## **Supporting Document**

- 5.1.5 The Institution has a transparent mechanism for timely redressal of student grievances including sexual harassment and ragging cases
- 1. Implementation of guidelines of statutory/regulatory bodies
- 2. Organization wide awareness and undertakings on policies with zero tolerance
- 3. Mechanisms for submission of online/offline students' grievances
- 4. Timely redressal of the grievances through appropriate committees