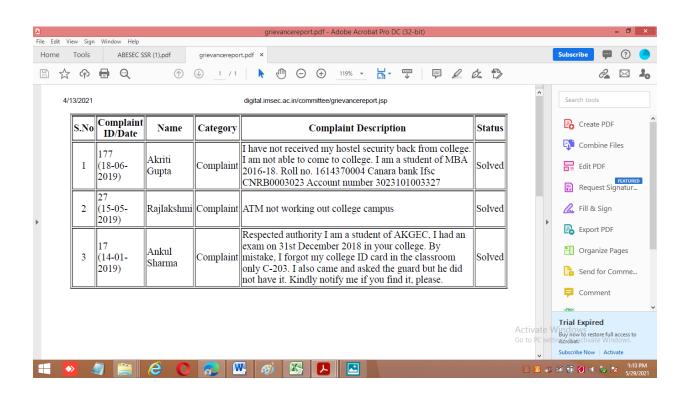

## **Supporting Document**

- 5.1.5 The Institution has a transparent mechanism for timely redressal of student grievances including sexual harassment and ragging cases
- 1. Implementation of guidelines of statutory/regulatory bodies
- 2. Organization wide awareness and undertakings on policies with zero tolerance
- 3. Mechanisms for submission of online/offline students' grievances
- 4. Timely redressal of the grievances through appropriate committees