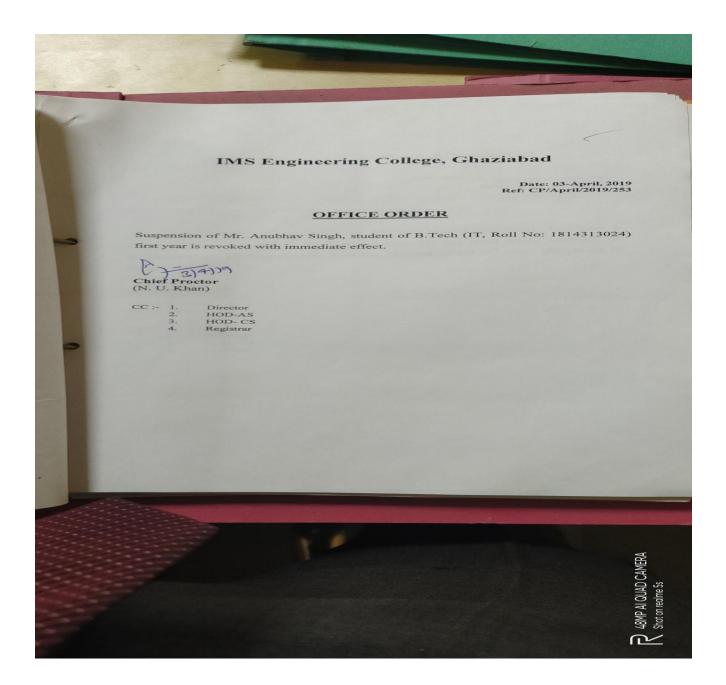

## **Supporting Document**

- 5.1.5 The Institution has a transparent mechanism for timely redressal of student grievances including sexual harassment and ragging cases
- 1. Implementation of guidelines of statutory/regulatory bodies
- 2. Organization wide awareness and undertakings on policies with zero tolerance
- 3. Mechanisms for submission of online/offline students' grievances
- 4. Timely redressal of the grievances through appropriate committees