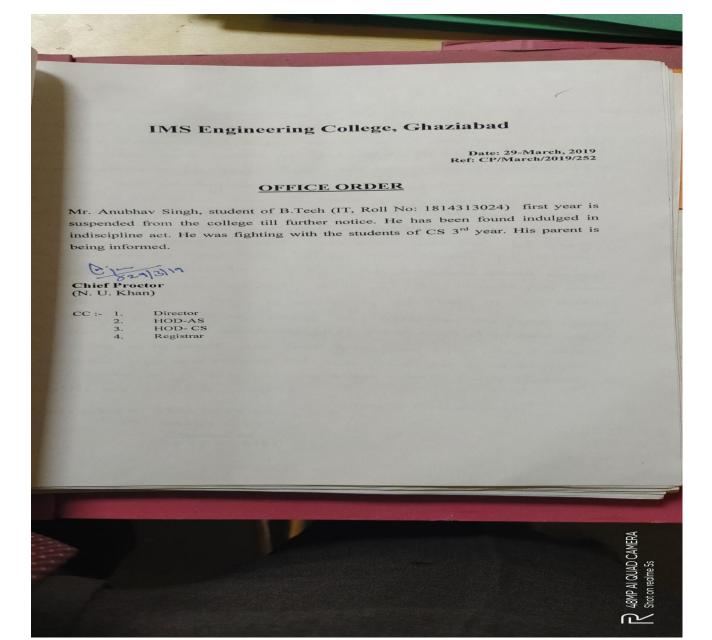

## **Supporting Document**

- 5.1.5 The Institution has a transparent mechanism for timely redressal of student grievances including sexual harassment and ragging cases
- 1. Implementation of guidelines of statutory/regulatory bodies
- 2. Organization wide awareness and undertakings on policies with zero tolerance
- 3. Mechanisms for submission of online/offline students' grievances
- 4. Timely redressal of the grievances through appropriate committees