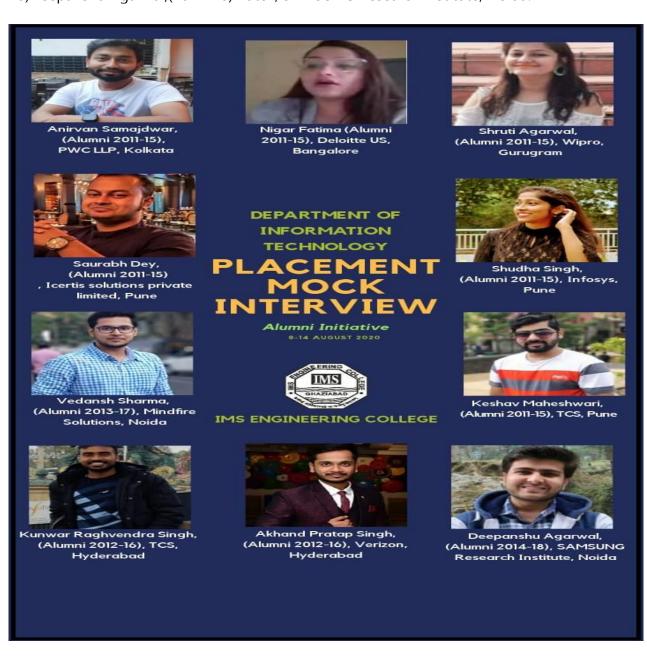

## Department of Information Technology Alumni Initiative-

### Career Guidance Talk

Date: 12th September, 2020