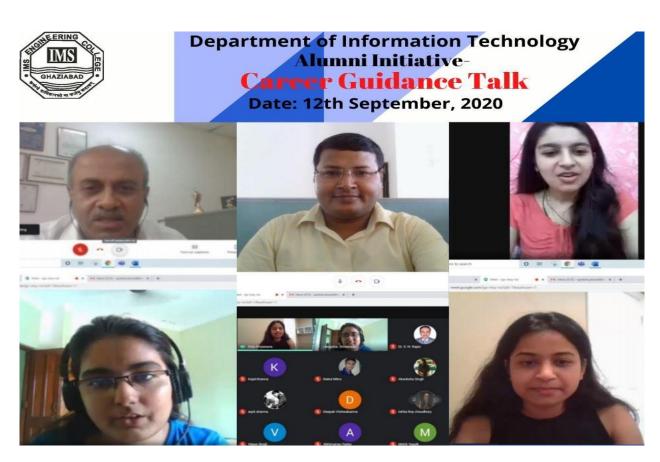

Land Con 1000

Department of Information Technology alumni **Ms Srija Srivastava**, working with ZS Associates, New Jersey, USA had **Career Guidance Talk** & Interaction with B.Tech(IT) 4th Year students on 12<sup>th</sup> September, 2020. After doing B.Tech (IT) from IMS Engineering College (2010-14) Ms Srija did her Master's Degree (Project Management) from University of California USA. She delivered her talk on webinar joining from New Jersey, USA. All the students & faculty members had a very fruitful interaction with her.

## Department of Information Technology Alumni Initiative-

### Career Guidance Talk

Date: 12th September, 2020