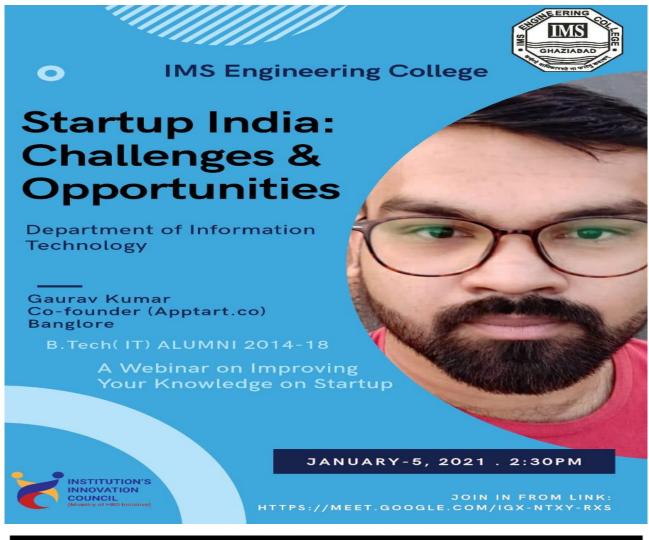

Land Con 1000

Department of Information Technology alumni **Ms Srija Srivastava**, working with ZS Associates, New Jersey, USA had **Career Guidance Talk** & Interaction with B.Tech(IT) 4th Year students on 12<sup>th</sup> September, 2020. After doing B.Tech (IT) from IMS Engineering College (2010-14) Ms Srija did her Master's Degree (Project Management) from University of California USA. She delivered her talk on webinar joining from New Jersey, USA. All the students & faculty members had a very fruitful interaction with her.

## Department of Information Technology Alumni Initiative-

### Career Guidance Talk

Date: 12th September, 2020