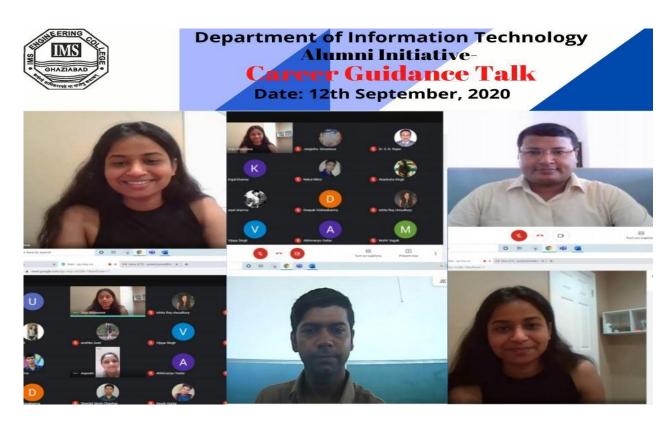

Land Con 1000

Department of Information Technology alumni **Ms Srija Srivastava**, working with ZS Associates, New Jersey, USA had **Career Guidance Talk** & Interaction with B.Tech(IT) 4th Year students on 12<sup>th</sup> September, 2020. After doing B.Tech (IT) from IMS Engineering College (2010-14) Ms Srija did her Master's Degree (Project Management) from University of California USA. She delivered her talk on webinar joining from New Jersey, USA. All the students & faculty members had a very fruitful interaction with her.

## Department of Information Technology Alumni Initiative-

### Career Guidance Talk

Date: 12th September, 2020