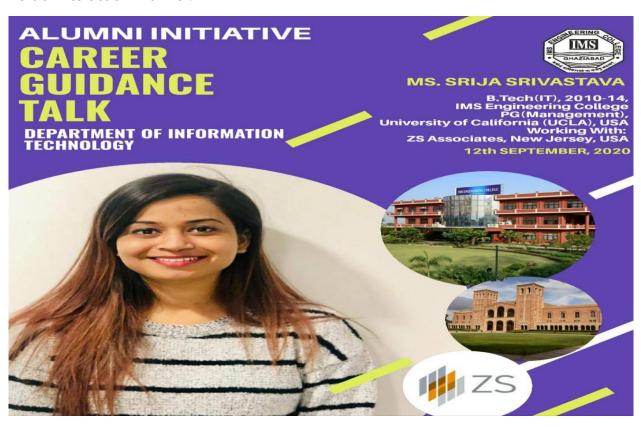

Land Con 1000

Department of Information Technology alumni **Ms Srija Srivastava**, working with ZS Associates, New Jersey, USA had **Career Guidance Talk** & Interaction with B.Tech(IT) 4th Year students on 12<sup>th</sup> September, 2020. After doing B.Tech (IT) from IMS Engineering College (2010-14) Ms Srija did her Master's Degree (Project Management) from University of California USA. She delivered her talk on webinar joining from New Jersey, USA. All the students & faculty members had a very fruitful interaction with her.

## Department of Information Technology Alumni Initiative-

### Career Guidance Talk

Date: 12th September, 2020