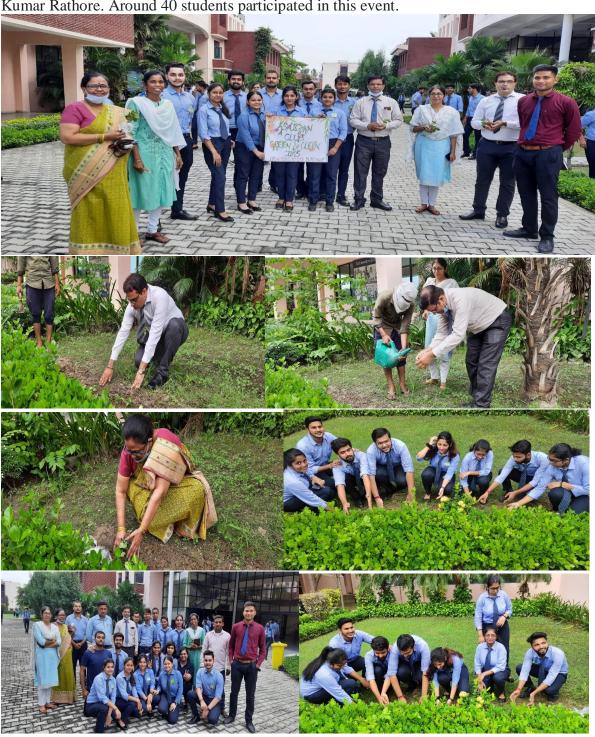

# IMS Engineering College Ghaziabad

From: CSE Department To: All Faculty, Staff Members & Students

02-09-2021

Abhigyaan club of Computer Science and Engineering department of IMSEC organising plantation activity on 24th Sept 2021under the mission of Swachh Bharat Abhiyan. The cleanliness campaign of Swachh Bharat Abhiyan was run on a national level and encompassed all the towns, rural and urban. Therefore, with the permission of Director sir, CSE Department is going to organize a workshop on Tree Plantation.

### Abhigyaan Club

Swachh Bharat Abhiyan was launched on 2nd October, 2014 in order to honour Mahatma Gandhi's vision of a Clean India. The cleanliness campaign of Swachh Bharat Abhiyan was run on a national level and encompassed all the towns, rural and urban.

Abhigyaan club of Computer Science and Engineering department of IMSEC organised plantation activity on 24<sup>th</sup> sept 2021under the mission of Swachh Bharat Abhiyan. Abhigyaan club provides a platform to students to exhibit their managerial talent by participating in various social activities.

This event took place under the guidance of Dr. Avdhesh Gupta (HOD of Computer Science and Engineering). The faculty co-ordinator was Ms. Chandra Pushpanjali Patel and Mr.Naveen Kumar Rathore. Around 40 students participated in this event.