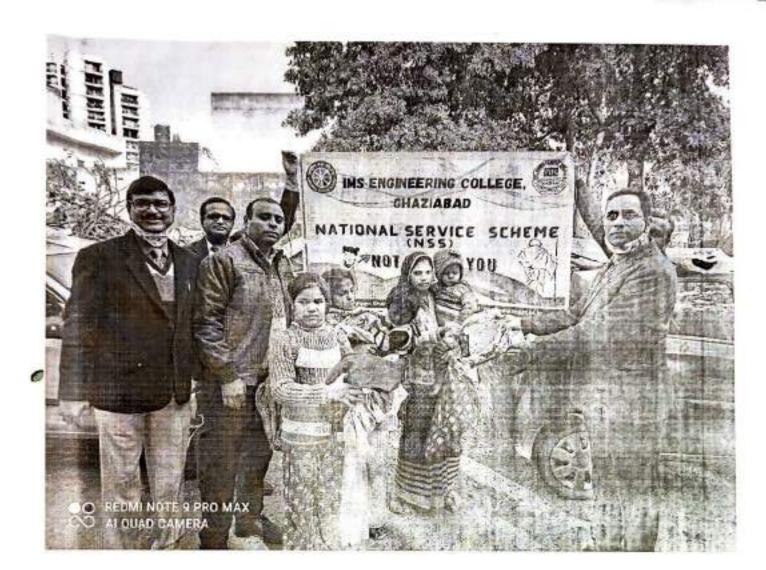

# **SUPPORTING DOCUMENTS**NAAC AQAR: 2021-22

**3.4.1** Extension activities are carried out in the neighborhood community, sensitizing students to social issues, for their holistic development, and impact thereof during the year