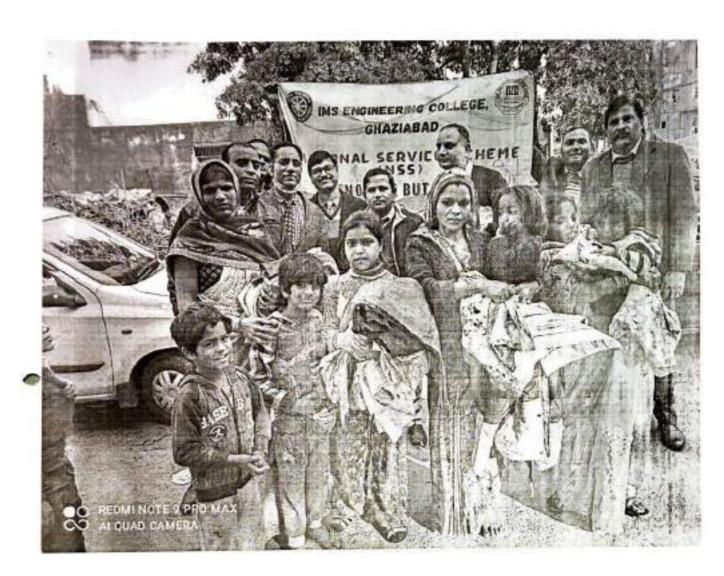

# **SUPPORTING DOCUMENTS**NAAC AQAR: 2021-22

**3.4.1** Extension activities are carried out in the neighborhood community, sensitizing students to social issues, for their holistic development, and impact thereof during the year