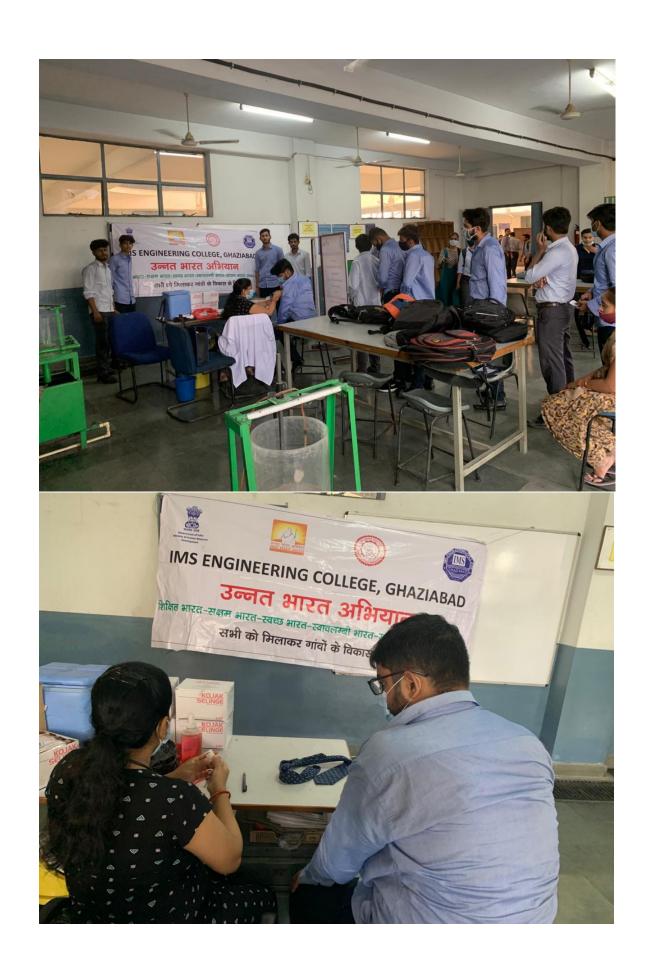

# **SUPPORTING DOCUMENTS**NAAC AQAR: 2021-22

**3.4.1** Extension activities are carried out in the neighborhood community, sensitizing students to social issues, for their holistic development, and impact thereof during the year