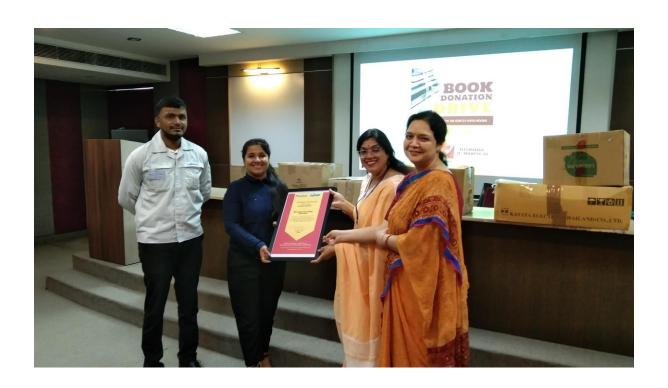

#### **BOOK DONATION DRIVE**

Date: - 31 March 2022

IMSEC MBA is organising the Book Donation Camp with DJIME, Daikin Japanese institute of manufacturing excellence on 31st March 2022. It is a CSR initiative taken by the governments of India and Japan to educate economically backward students.