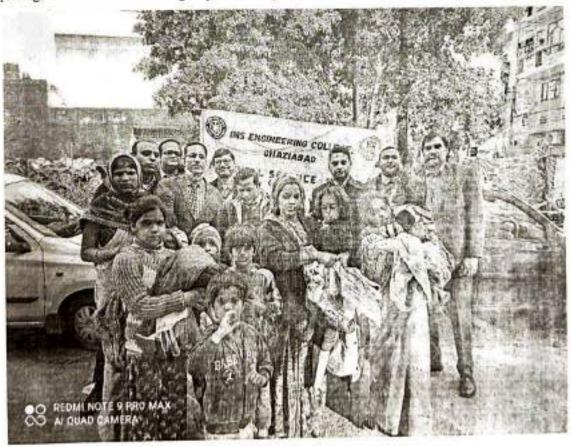

# IMS Engineering College Ghaziabad

From: CSE Department To: All Faculty, Staff Members & Students

02-09-2021

Abhigyaan club of Computer Science and Engineering department of IMSEC organising plantation activity on 24th Sept 2021under the mission of Swachh Bharat Abhiyan. The cleanliness campaign of Swachh Bharat Abhiyan was run on a national level and encompassed all the towns, rural and urban. Therefore, with the permission of Director sir, CSE Department is going to organize a workshop on Tree Plantation.

### Abhigyaan Club

Swachh Bharat Abhiyan was launched on 2nd October, 2014 in order to honour Mahatma Gandhi's vision of a Clean India. The cleanliness campaign of Swachh Bharat Abhiyan was run on a national level and encompassed all the towns, rural and urban.

Abhigyaan club of Computer Science and Engineering department of IMSEC organised plantation activity on 24<sup>th</sup> sept 2021under the mission of Swachh Bharat Abhiyan. Abhigyaan club provides a platform to students to exhibit their managerial talent by participating in various social activities.

This event took place under the guidance of Dr. Avdhesh Gupta (HOD of Computer Science and Engineering). The faculty co-ordinator was Ms. Chandra Pushpanjali Patel and Mr.Naveen Kumar Rathore. Around 40 students participated in this event.