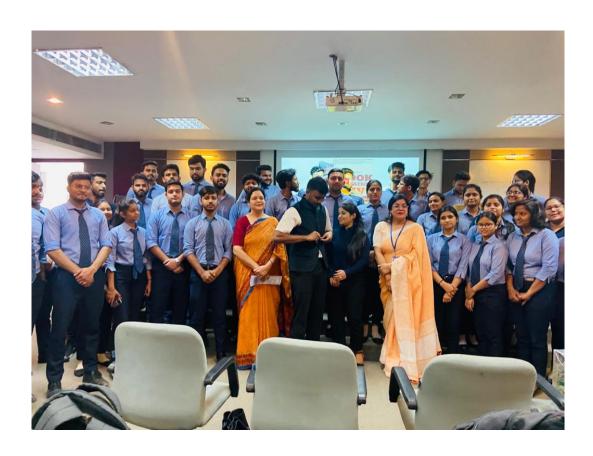

#### **BOOK DONATION DRIVE**

Date: - 31 March 2022

IMSEC MBA is organising the Book Donation Camp with DJIME, Daikin Japanese institute of manufacturing excellence on 31st March 2022. It is a CSR initiative taken by the governments of India and Japan to educate economically backward students.