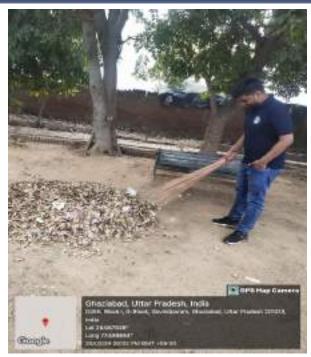

#### **Description**

On Feb 20,2024 MBA Department of IMSEC, Ghaziabad organized a cleanliness drive outside campus where students have participated with full enthusiasm and took the initiative to foster community engagement, environmental stewardship and public health awareness by instilling a sense of responsibility and pride in maintaining clean surroundings, cleanliness drive contribute to create healthier, safer and more sustainable communities. Cleanliness drive is essential to address the global challenge of waste management and build resilient communities worldwide. The initiative led to a significant reduction in improving waste management practices across the city.

# NAAC Accredited & MEA Accredited Pregramme Approved by ACTE, New Dalhi & Affiliated to AKTU, Lucknow Under the pegis of IMS Society, Chaziahad

Student's contribution in cleanliness activity

**Attendance:** 