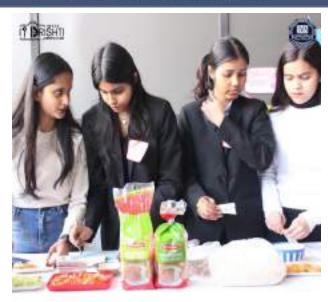

#### **Description**

The 9th Edition of annual Techno-Management Fest, Aaghaaz 2k24, organized by the MBA and MCA departments of IMS Engineering College, Ghaziabad. Graced by our esteemed alumni, Mr. Ratandeep Srivastava, Director, Software Engineering Systems, Iron Systems and Mr. Haitaish Shrivastav, Founder & CEO, Bag Bugs, alongside other distinguished alumni, the event witnessed exceptional coordination by Dr. Meenu Baliyan, Head of the MBA Department and Dr. Kavita Saxena, Head of the MCA Department, along with dedicated students. The inauguration by our esteemed Director, Prof. (Dr.) Vikram Bali, infused the gathering with wisdom and motivation. Engaging activities like Anveshan, business plan presentations and campus exploration added vibrancy to the fest. Prize distribution was conducted at the end, with prizes awarded to the winners of all the events.

#### **Outcome**

We extend our appreciation to the enthusiastic participation of around 780 students from IMSEC, Ghaziabad and 46 other colleges across Delhi NCR, which significantly contributed to the grand success of the event.

# NAAC Accredited & NEA Accredited Pregramme Approved by AICTE. New Bellin & Affiliated to AICTE, Lucknew Under the negls of IMS Society, Shaziahad

**Event Participation by the Students** 

NAAC Accredited & NEA Accredited Pregramme Approved by ACTE. New Dalhi & Affiliated to AKTU. Lucknow Under the acy's of INS Society, Ghaziabad