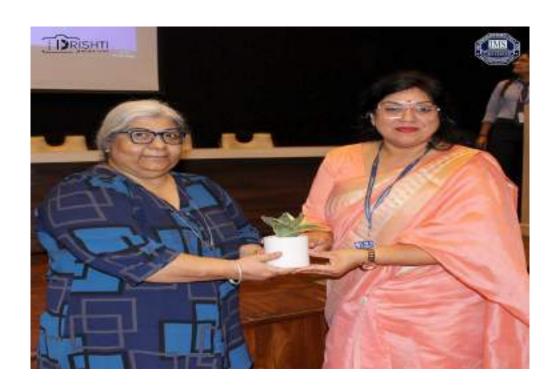

# **Department of Computer Science**

Dr. Sonia Juneja, HoD CS, welcomes the esteemed guest by giving sapling