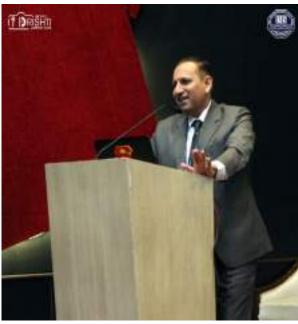

#### **Address by Director Sir**

#### **Description**

The 9th Edition of annual Techno-Management Fest, Aaghaaz 2k24, organized by the MBA and MCA departments of IMS Engineering College, Ghaziabad. Graced by our esteemed alumni, Mr. Ratandeep Srivastava, Director, Software Engineering Systems, Iron Systems and Mr. Haitaish Shrivastav, Founder & CEO, Bag Bugs, alongside other distinguished alumni, the event witnessed exceptional coordination by Dr. Meenu Baliyan, Head of the MBA Department and Dr. Kavita Saxena, Head of the MCA Department, along with dedicated students. The inauguration by our esteemed Director, Prof. (Dr.) Vikram Bali, infused the gathering with wisdom and motivation. Engaging activities like Anveshan, business plan presentations and campus exploration added vibrancy to the fest. Prize distribution was conducted at the end, with prizes awarded to the winners of all the events.