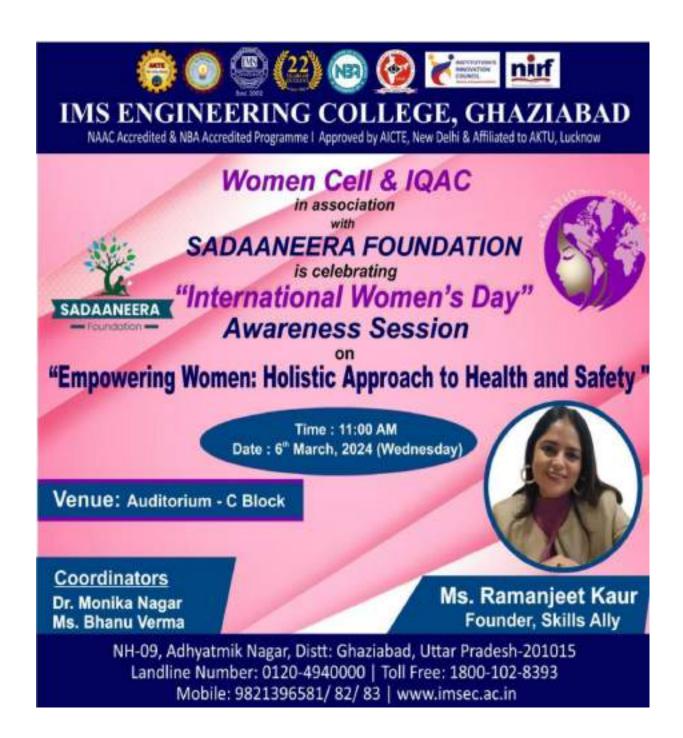

### Letter of Approval

The Director IMS Engineering College Ghaziabad

Date: 01.03.24

Subject: Seeking permission to conduct an Awareness session on "Empowering

Women: Holistic Approach to Health and Safety" on 06.01.24.

Respected Sir.

The Women Cell in association with Sadaneera Foundation, is planning to conduct an Awareness session on "Empowering Women: Holistic Approach to Health and Safety" on 06.03.24 at 11:00 am in C Block Auditorium.

Ms Ramanjeet Kaur, Founder Skills ally has kindly consented to be speaker of the session. The awareness session aims at empowering girl students and educating them regarding their personal health and hygiene to maintain a healthy state of mind for their holistic department. The target audience will include all girl students for third and final year (all streams).

### Flyer of the Event

NH-09, Adhyatmik Nagar, Near Dasna, Distt. Ghaziabad, U.P.

Tel: (0120) 4940000