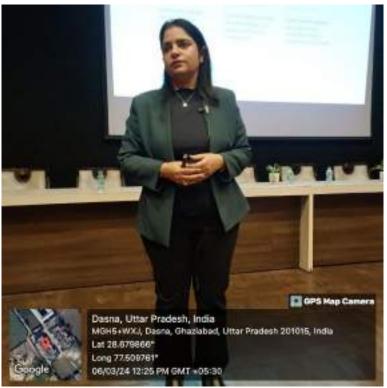

# **Department of Computer Science**

Dr. Sonia Juneja, HoD CS, welcomes the esteemed guest by giving sapling