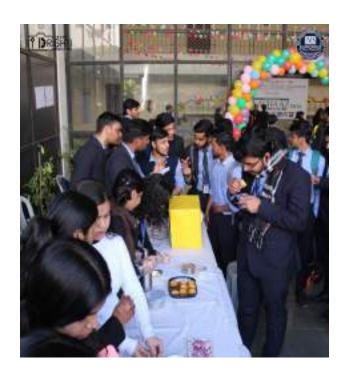

#### **Description**

The 9th Edition of annual Techno-Management Fest, Aaghaaz 2k24, organized by the MBA and MCA departments of IMS Engineering College, Ghaziabad. Graced by our esteemed alumni, Mr. Ratandeep Srivastava, Director, Software Engineering Systems, Iron Systems and Mr. Haitaish Shrivastav, Founder & CEO, Bag Bugs, alongside other distinguished alumni, the event witnessed exceptional coordination by Dr. Meenu Baliyan, Head of the MBA Department and Dr. Kavita Saxena, Head of the MCA Department, along with dedicated students. The inauguration by our esteemed Director, Prof. (Dr.) Vikram Bali, infused the gathering with wisdom and motivation. Engaging activities like Anveshan, business plan presentations and campus exploration added vibrancy to the fest. Prize distribution was conducted at the end, with prizes awarded to the winners of all the events.

#### **Outcome**

We extend our appreciation to the enthusiastic participation of around 780 students from IMSEC, Ghaziabad and 46 other colleges across Delhi NCR, which significantly contributed to the grand success of the event.

# NAAC Accredited & NEA Accredited Pregramme Approved by AICTE. New Bellin & Affiliated to AICTE, Lucknew Under the negls of IMS Society, Shaziahad

**Event Participation by the Students** 

NAAC Accredited & NEA Accredited Pregramme Approved by ACTE. New Dalhi & Affiliated to AKTU. Lucknow Under the acy's of INS Society, Ghaziabad