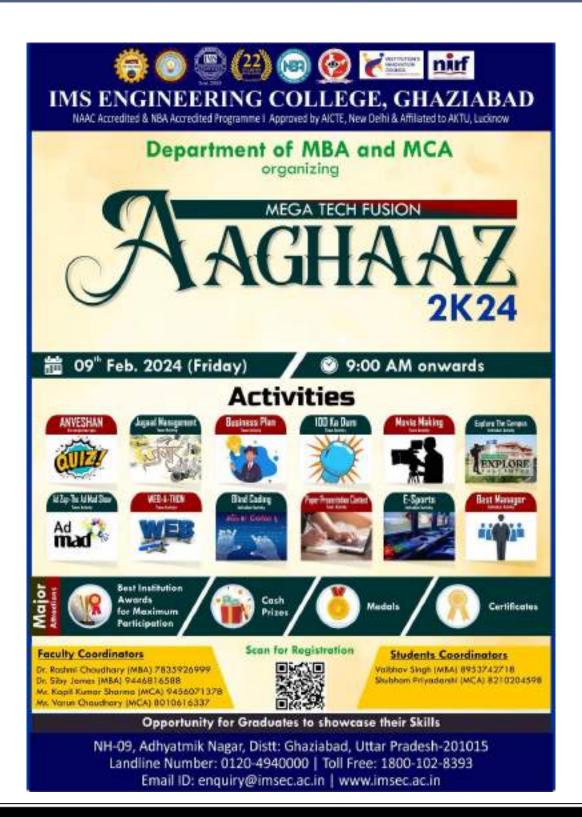

#### **Table of Contents**

| S. No. | Content                       | Page no. |
|--------|-------------------------------|----------|
| 1.     | Notice of event               | 04       |
| 2.     | Banner / Flyer of the Event   | 05       |
| 3.     | Report(s)                     | 06       |
| 4.     | Photographs of the event      | 07-08    |
| 5.     | Attendance                    |          |
| 6.     | Appendix if any (Media Links) | 09       |

#### INTER OFFICE NOTE

MBA Department of IMS Engineering College, is organising its Annual Inter-Institutional Mega Tech Fusion - Anghanz 2K24 on 9th February, 2024 (Friday) from 09:30 AM onwards for the students of different colleges in his campus. The fest is aimed at nurturing the talent of students by bringing them together on a common platform to share their creative ideas and showcase their talent.

#### **Description**

The 9th Edition of annual Techno-Management Fest, Aaghaaz 2k24, organized by the MBA and MCA departments of IMS Engineering College, Ghaziabad. Graced by our esteemed alumni, Mr. Ratandeep Srivastava, Director, Software Engineering Systems, Iron Systems and Mr. Haitaish Shrivastav, Founder & CEO, Bag Bugs, alongside other distinguished alumni, the event witnessed exceptional coordination by Dr. Meenu Baliyan, Head of the MBA Department and Dr. Kavita Saxena, Head of the MCA Department, along with dedicated students. The inauguration by our esteemed Director, Prof. (Dr.) Vikram Bali, infused the gathering with wisdom and motivation. Engaging activities like Anveshan, business plan presentations and campus exploration added vibrancy to the fest. Prize distribution was conducted at the end, with prizes awarded to the winners of all the events.