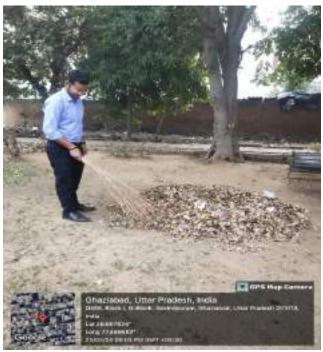

#### **Description**

On Feb 20,2024 MBA Department of IMSEC, Ghaziabad organized a cleanliness drive outside campus where students have participated with full enthusiasm and took the initiative to foster community engagement, environmental stewardship and public health awareness by instilling a sense of responsibility and pride in maintaining clean surroundings, cleanliness drive contribute to create healthier, safer and more sustainable communities. Cleanliness drive is essential to address the global challenge of waste management and build resilient communities worldwide. The initiative led to a significant reduction in improving waste management practices across the city.

#### Photographs of the event

IMS ENGINEERING COLLEGE, GHAZIABAD
NAAC Accredited & MEA Accredited Programme
Approved by ACTE, New Delhi & Affiliated to AKTU, Lucknow
Under the negls of IMS Society, Chaziabad