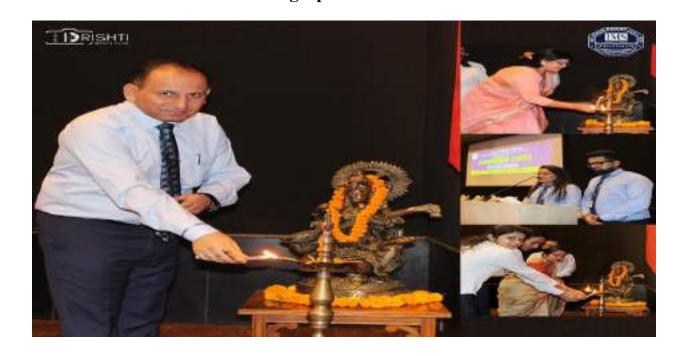

#### Photographs of the event

Lightning of Lamp by Director Sir

Welcome of Guests by Director Sir

IMS ENGINEERING COLLEGE, GHAZIABAD
NAAC Accredited & MEA Accredited Programme
Approved by ACTE, New Delhi & Affiliated to AKTU, Lucknow
Under the negls of IMS Society, Chaziabad

#### **Address by Director Sir**

#### **Description**

The 9th Edition of annual Techno-Management Fest, Aaghaaz 2k24, organized by the MBA and MCA departments of IMS Engineering College, Ghaziabad. Graced by our esteemed alumni, Mr. Ratandeep Srivastava, Director, Software Engineering Systems, Iron Systems and Mr. Haitaish Shrivastav, Founder & CEO, Bag Bugs, alongside other distinguished alumni, the event witnessed exceptional coordination by Dr. Meenu Baliyan, Head of the MBA Department and Dr. Kavita Saxena, Head of the MCA Department, along with dedicated students. The inauguration by our esteemed Director, Prof. (Dr.) Vikram Bali, infused the gathering with wisdom and motivation. Engaging activities like Anveshan, business plan presentations and campus exploration added vibrancy to the fest. Prize distribution was conducted at the end, with prizes awarded to the winners of all the events.