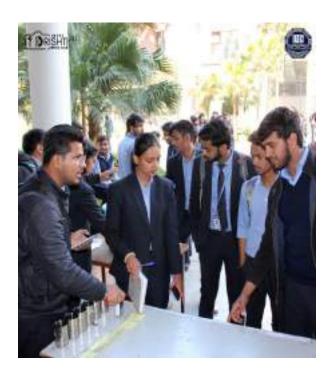

#### **Description**

The 9th Edition of annual Techno-Management Fest, Aaghaaz 2k24, organized by the MBA and MCA departments of IMS Engineering College, Ghaziabad. Graced by our esteemed alumni, Mr. Ratandeep Srivastava, Director, Software Engineering Systems, Iron Systems and Mr. Haitaish Shrivastav, Founder & CEO, Bag Bugs, alongside other distinguished alumni, the event witnessed exceptional coordination by Dr. Meenu Baliyan, Head of the MBA Department and Dr. Kavita Saxena, Head of the MCA Department, along with dedicated students. The inauguration by our esteemed Director, Prof. (Dr.) Vikram Bali, infused the gathering with wisdom and motivation. Engaging activities like Anveshan, business plan presentations and campus exploration added vibrancy to the fest. Prize distribution was conducted at the end, with prizes awarded to the winners of all the events.

#### **Outcome**

We extend our appreciation to the enthusiastic participation of around 780 students from IMSEC, Ghaziabad and 46 other colleges across Delhi NCR, which significantly contributed to the grand success of the event.