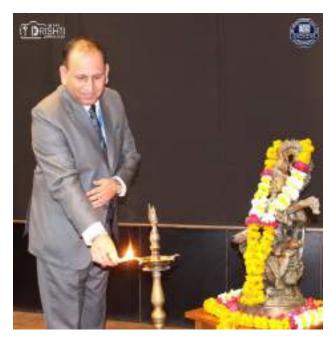

#### Photographs of the event

Lightning of Lamp by Director Sir

Welcome of Guests by Director Sir

IMS ENGINEERING COLLEGE, GHAZIABAD
NAAC Accredited & MEA Accredited Programme
Approved by ACTE, New Delhi & Affiliated to AKTU, Lucknow
Under the negls of IMS Society, Chaziabad

The program commences with the ceremonial Lamp Lighting, graced by the presence of our esteemed Director, Dr. Vikram Bali, and the heads of our departments - Dr. Meenu Baliyan, HOD MBA, and Dr. Kavita Saxena, HOD MCA. Dr. Meenu Baliyan takes the stage to introduce the brilliant minds of the MBA Department's faculty and share some remarkable achievements of both the department and talented students. Following this, MCA HOD, Dr. Kavita Saxena, had captivated the audience by introducing her dedicated team of faculty members and showcasing the department's outstanding accomplishments. To conclude this incredible session, we have the privilege of hosting a talk by esteemed Guest Speaker, Dr. Shailja Grover - a Data Scientist and ZED Master Trainer from the Ministry of MSME, Government of India. This was followed by campus visits of students so as to familiarize them with the various advanced facilities of the campus. Last but not least, we'll express our heartfelt gratitude with a Vote of Thanks delivered by Dr. Nitin Mohan.