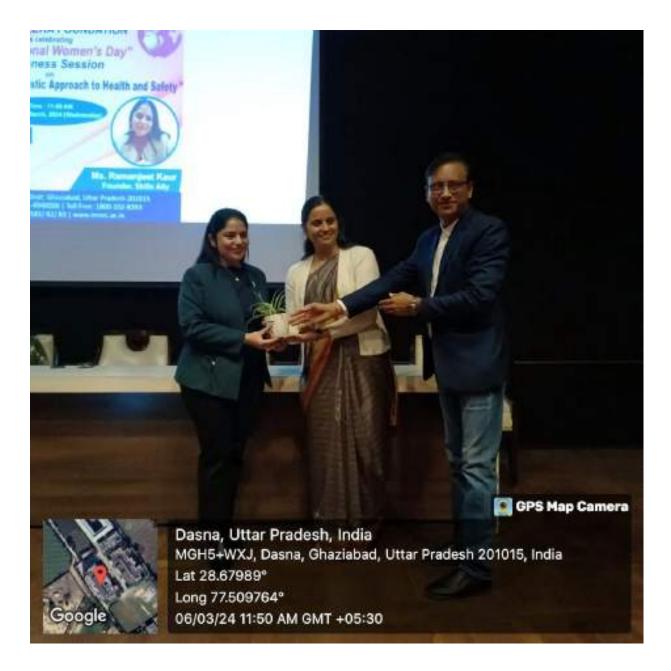

# **Department of Computer Science**

Dr. Sonia Juneja, HoD CS, welcomes the esteemed guest by giving sapling