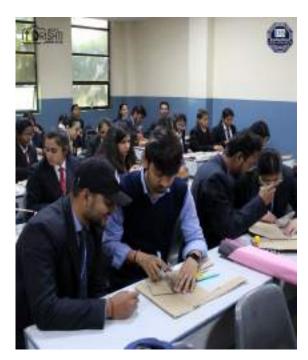

#### **Description**

The 9th Edition of annual Techno-Management Fest, Aaghaaz 2k24, organized by the MBA and MCA departments of IMS Engineering College, Ghaziabad. Graced by our esteemed alumni, Mr. Ratandeep Srivastava, Director, Software Engineering Systems, Iron Systems and Mr. Haitaish Shrivastav, Founder & CEO, Bag Bugs, alongside other distinguished alumni, the event witnessed exceptional coordination by Dr. Meenu Baliyan, Head of the MBA Department and Dr. Kavita Saxena, Head of the MCA Department, along with dedicated students. The inauguration by our esteemed Director, Prof. (Dr.) Vikram Bali, infused the gathering with wisdom and motivation. Engaging activities like Anveshan, business plan presentations and campus exploration added vibrancy to the fest. Prize distribution was conducted at the end, with prizes awarded to the winners of all the events.

#### **Outcome**

We extend our appreciation to the enthusiastic participation of around 780 students from IMSEC, Ghaziabad and 46 other colleges across Delhi NCR, which significantly contributed to the grand success of the event.

# NAAC Accredited & NEA Accredited Pregramme Approved by AICTE. New Bellin & Affiliated to AICTE, Lucknew Under the negls of IMS Society, Shaziahad

**Event Participation by the Students** 

NAAC Accredited & NEA Accredited Pregramme Approved by ACTE. New Dalhi & Affiliated to AKTU. Lucknow Under the acy's of INS Society, Ghaziabad