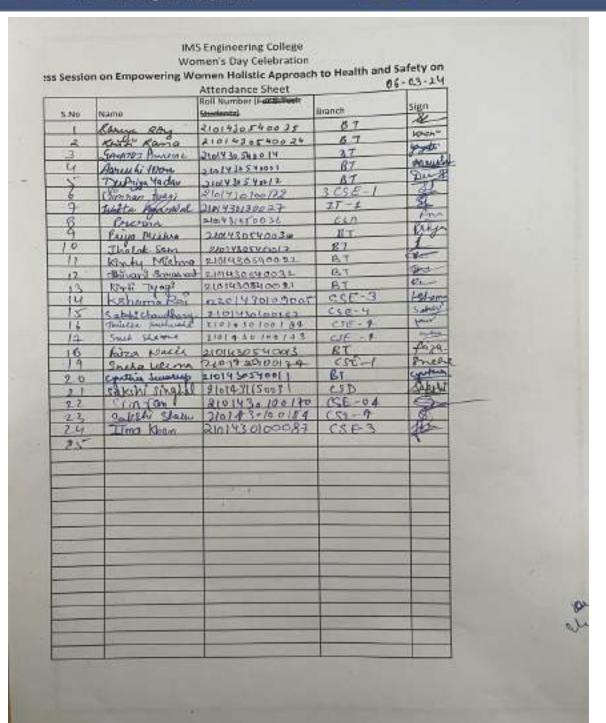

# **INDEX**

| S.No. | Document Name                     |
|-------|-----------------------------------|
| 1     | Letter of Approval                |
| 2     | Flyer of the Event                |
| 3     | Report of Event                   |
| 4     | Participant Attendance & Feedback |