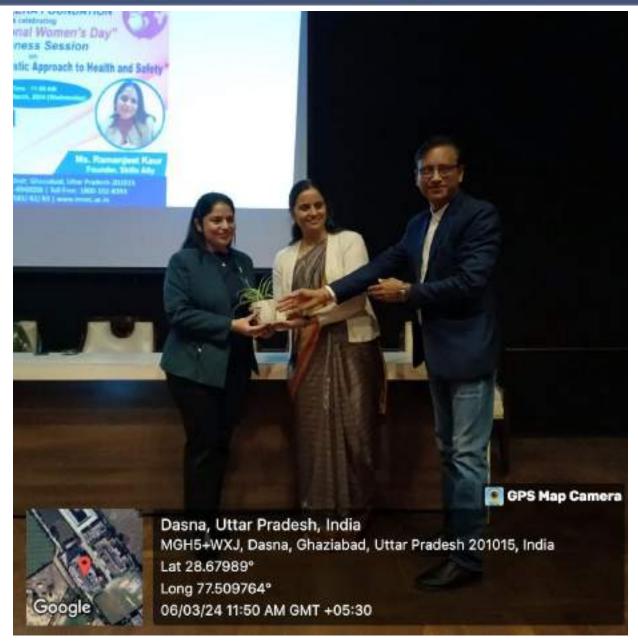

# **Department of Computer Science**

Dr. Sonia Juneja, HoD CS, welcomes the esteemed guest by giving sapling