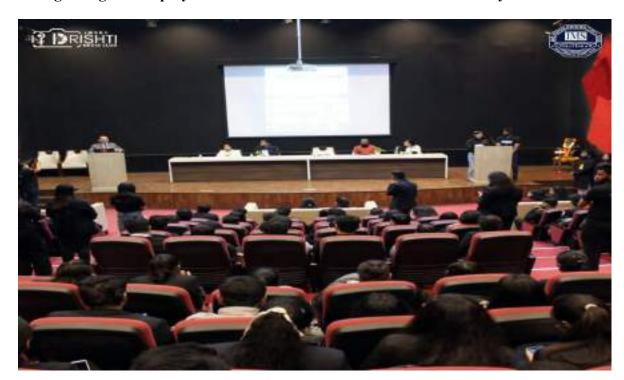

#### **Description**

The 9th Edition of annual Techno-Management Fest, Aaghaaz 2k24, organized by the MBA and MCA departments of IMS Engineering College, Ghaziabad. Graced by our esteemed alumni, Mr. Ratandeep Srivastava, Director, Software Engineering Systems, Iron Systems and Mr. Haitaish Shrivastav, Founder & CEO, Bag Bugs, alongside other distinguished alumni, the event witnessed exceptional coordination by Dr. Meenu Baliyan, Head of the MBA Department and Dr. Kavita Saxena, Head of the MCA Department, along with dedicated students. The inauguration by our esteemed Director, Prof. (Dr.) Vikram Bali, infused the gathering with wisdom and motivation. Engaging activities like Anveshan, business plan presentations and campus exploration added vibrancy to the fest. Prize distribution was conducted at the end, with prizes awarded to the winners of all the events.

#### **Outcome**

We extend our appreciation to the enthusiastic participation of around 780 students from IMSEC, Ghaziabad and 46 other colleges across Delhi NCR, which significantly contributed to the grand success of the event.

#### Photographs of the event

Lightning of Lamp by Director Sir

Welcome of Guests by Director Sir

IMS ENGINEERING COLLEGE, GHAZIABAD
NAAC Accredited & MEA Accredited Programme
Approved by ACTE, New Delhi & Affiliated to AKTU, Lucknow
Under the negls of IMS Society, Chaziabad

#### **Address by Director Sir**