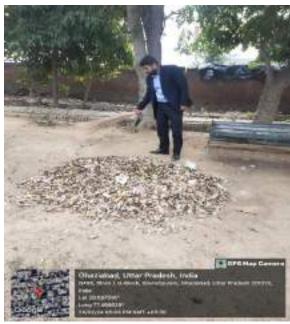

#### **Description**

On Feb 20,2024 MBA Department of IMSEC, Ghaziabad organized a cleanliness drive outside campus where students have participated with full enthusiasm and took the initiative to foster community engagement, environmental stewardship and public health awareness by instilling a sense of responsibility and pride in maintaining clean surroundings, cleanliness drive contribute to create healthier, safer and more sustainable communities. Cleanliness drive is essential to address the global challenge of waste management and build resilient communities worldwide. The initiative led to a significant reduction in improving waste management practices across the city.

#### Photographs of the event

IMS ENGINEERING COLLEGE, GHAZIABAD
NAAC Accredited & MEA Accredited Programme
Approved by ACTE, New Delhi & Affiliated to AKTU, Lucknow
Under the negls of IMS Society, Chaziabad