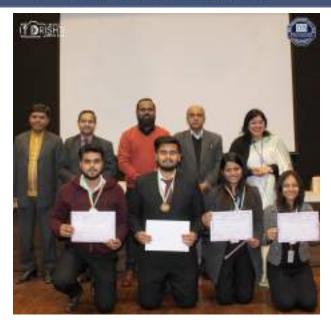

**Dr Siddharth Vats** Head IIC

Prof. (Dr.)Vikram Bali Director IMSEC



















#### Photographs of the event





Lightning of Lamp by Director Sir

Welcome of Guests by Director Sir









IMS ENGINEERING COLLEGE, GHAZIABAD
NAAC Accredited & MEA Accredited Programme
Approved by ACTE, New Delhi & Affiliated to AKTU, Lucknow
Under the negls of IMS Society, Chaziabad











#### **Address by Director Sir**











# NAAC Accredited & NEA Accredited Pregramme Approved by AICTE. New Bellin & Affiliated to AICTE, Lucknew Under the negls of IMS Society, Shaziahad















**Event Participation by the Students** 







NAAC Accredited & NEA Accredited Pregramme Approved by ACTE. New Dalhi & Affiliated to AKTU. Lucknow Under the acy's of INS Society, Ghaziabad















**Photographs of Winners** 



#### **Group Photograph with the Participants Students**

#### **Media Links:**

Facebook: https://www.facebook.com/reel/355554647285591

Instagram : https://www.instagram.com/p/C2\_sTUUt\_VY/

YouTube: <a href="https://youtube.com/shorts/woumUejlxjw?feature=share">https://youtube.com/shorts/woumUejlxjw?feature=share</a>

Twitter: https://twitter.com/IMSECGhaziabad/status/1754747683330195941

LinkedIn: https://www.linkedin.com/feed/update/urn:li:activity:7160513692135038976/

**Dr Siddharth Vats** Head IIC **Dr. Meenu Baliyan** HOD-MBA **Prof. (Dr.) Vikram Bali**Director-IMSEC



NAAC Accordited & NEA Accordited Programme Approved by AICTE. New Dalhi & Affiliated to AICTU, Lucknow Under the angle of INS Society, Ghaziabad











## **IIC-IMSEC**