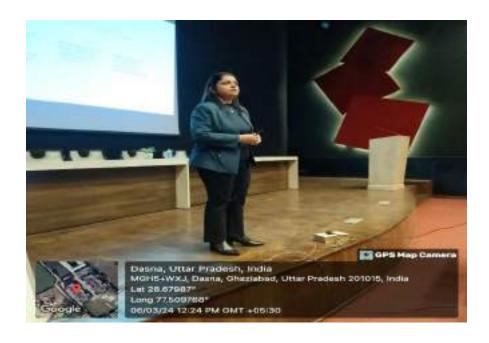

### **Description:**

The session was organized by Dr. Monika Nagar and Ms. Bhanu Verma, who organized an awareness session titled "Empowering Women: Holistic Approach to Health and Safety" for the female students of IMS Engineering College and all the female faculty members of IMSEC, on 06/03/2024. The session was conducted by Ms. Ramanjeet Kaur, Founder of Skills Ally.

The Guest Speaker, Ms. Ramanjeet Kaur

NH-09, Adhyatmik Nagar, Near Dasna, Distt. Ghaziabad, U.P.

Tel: (0120) 4940000

**Department of Computer Science** 