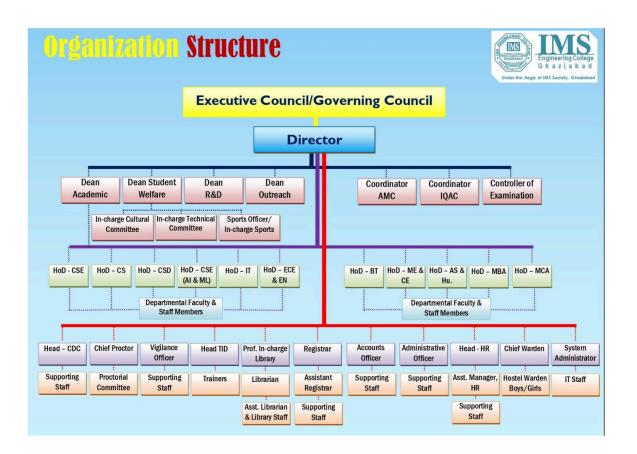

## SUPPORTING DOCUMENTS AQAR: 2023-24

6.1.2 The effective leadership is visible in various institutional practices such as decentralization and participative management.

**Attachment: Organization Structure** 