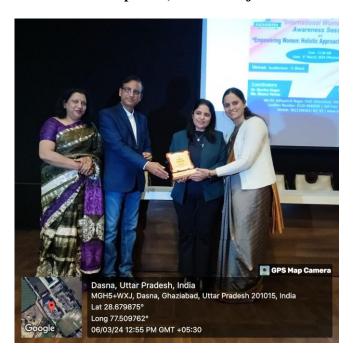

NAAC Accredited & NBA Accredited Programme
Approved by AICTE, New Delhi & Affiliated to AKTU, Lucknow
Under the aegis of IMS Society, Ghaziabad

Dr. Sonia Juneja, HoD CS, welcomes the esteemed guest by giving sapling