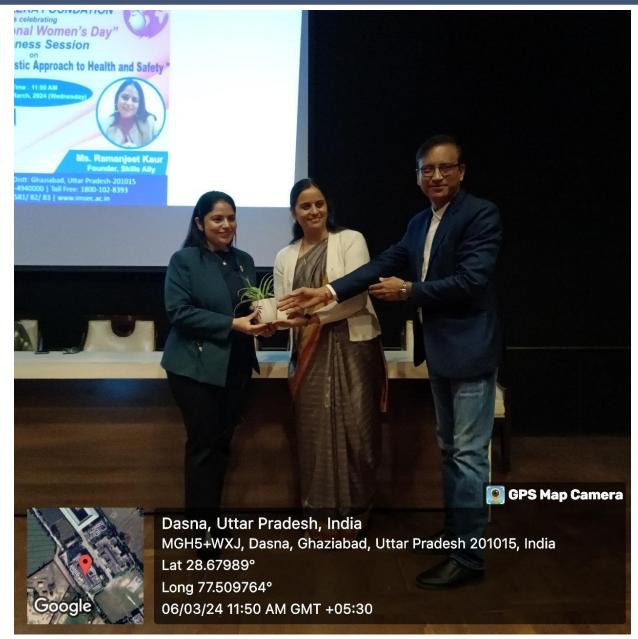

NAAC Accredited & NBA Accredited Programme
Approved by AICTE, New Delhi & Affiliated to AKTU, Lucknow
Under the aegis of IMS Society, Ghaziabad

Dr. Sonia Juneja, HoD CS, welcomes the esteemed guest by giving sapling