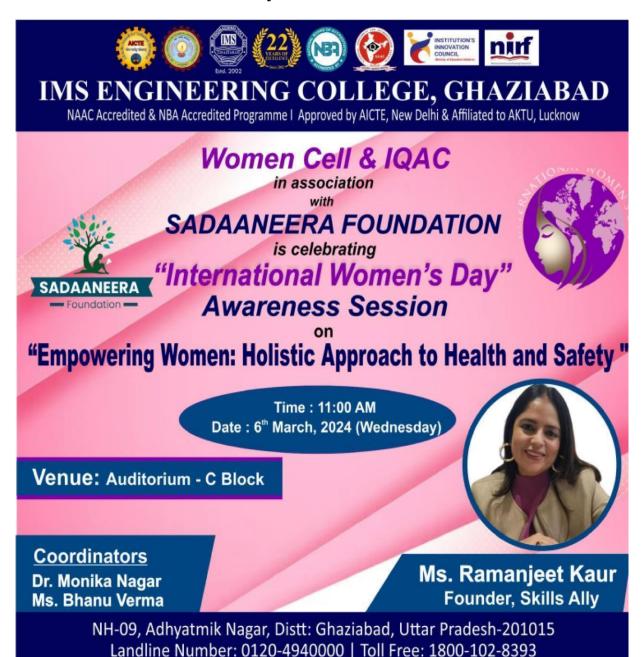

#### **Letter of Approval**

The Director IMS Engineering College Ghaziabad

Date: 01.03.24

Subject: Seeking permission to conduct an Awareness session on "Empowering

Women: Holistic Approach to Health and Safety" on 06.01.24.

Respected Sir,

The Women Cell in association with Sadaneera Foundation, is planning to conduct an Awareness session on "Empowering Women: Holistic Approach to Health and Safety" on 06.03.24 at 11:00 am in C Block Auditorium.

Ms Ramanjeet Kaur, Founder Skills ally has kindly consented to be speaker of the session. The awareness session aims at empowering girl students and educating them regarding their personal health and hygiene to maintain a healthy state of mind for their holistic department. The target audience will include all girl students for third and final year (all streams).

I am writing this application seeking your kind permission to conduct the session as per the schedule mentioned above.

Ms Bhanu Verma, AP CS and Dr. Monika Nagar, AP CS will coordinate the event.

The flyer is also attached for your kind approval.

#### Flyer of the Event

Mobile: 9821396581/82/83 | www.imsec.ac.in

NAAC Accredited & NBA Accredited Programme Approved by AICTE, New Delhi & Affiliated to AKTU, Lucknow Under the aegis of IMS Society, Ghaziabad