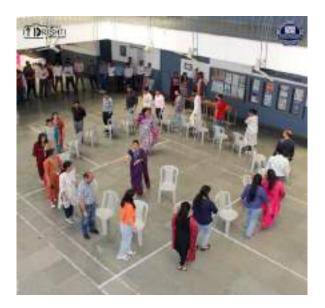

# Photographs of the Event

Terminal

IMS ENGINEERING COLLEGE, GHAZIABAD NAAC Accredited & HEA Accredited Programme Accredited & HEA Accredited Programme Accredited & ACTE, New Dolh & Affiliated to ASTE, Lacknew Under the wegis of IMS Society, Shaciabad

### **Program Overview:**

- Opening Ceremony: The event began with a warm welcome from the organizers and an introduction to the significance of National Girl Child Day. The ceremony included a brief overview of the program's objectives.
- Poetry Recitation: Students from various departments presented heartfelt and thought-provoking poems on the theme of girl child empowerment, emphasizing the importance of equal opportunities for all.
- Student Speech: A student speaker delivered a motivational speech on the importance of empowering of girls. The speech touched upon the challenges girls face and the role of the youth in promoting gender equality and advocating for girls' rights.
- Interactive Session: The audience actively participated by sharing their thoughts and experiences. This session allowed attendees to express their views on girl child empowerment.