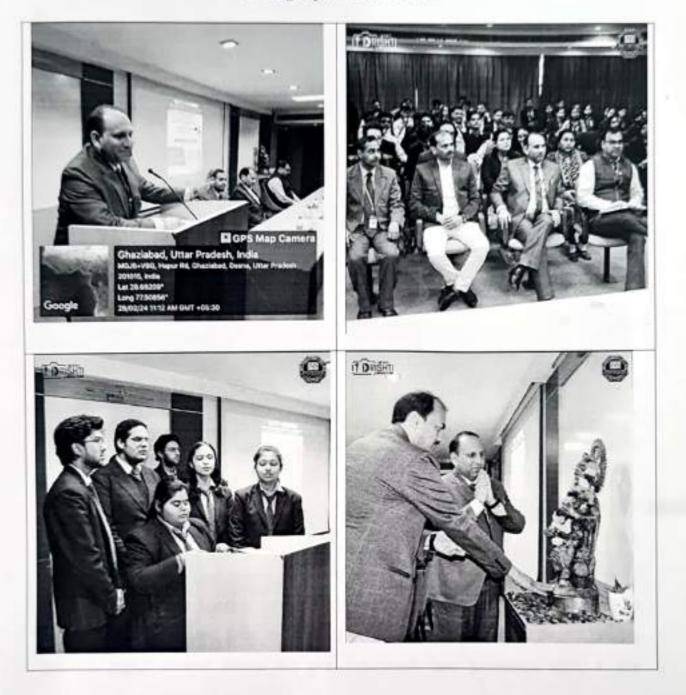

# Photographs of the Event

Terminal

IMS ENGINEERING COLLEGE, GHAZIABAD NAAC Accredited & HEA Accredited Programme Accredited & HEA Accredited Programme Accredited & ACTE, New Dolh & Affiliated to ASTE, Lacknew Under the wegis of IMS Society, Shaciabad

Hininal

NBA (🐼

IMS ENGINEERING COLLEGE, GHAZIABAD NAAC Accredited & NEA Accredited Programme Approved by ACTE. New Delhi & Affiliated to AKTU, Lucknew Under the augis of DCS Society, Ehaziabad

10

IMS ENGINEERING COLLEGE, GHAZIABAD NAAC Accredited & HEA Accredited Programma Approved by ACTE. New Debi & Affiliated to AKTU. Lucknow Under the apple of MS Society, Ghaziabad