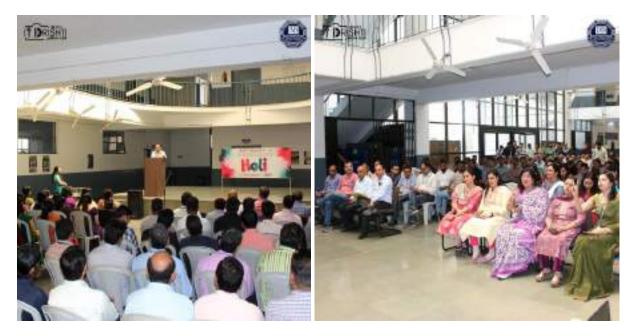

# Photographs of the Event

Terminal

IMS ENGINEERING COLLEGE, GHAZIABAD NAAC Accredited & HEA Accredited Programme Accredited & HEA Accredited Programme Accredited & ACTE, New Dolh & Affiliated to ASTE, Lacknew Under the wegis of IMS Society, Shaciabad

### **Program Overview:**

- Opening Ceremony: The event began with a warm welcome from the organizers and an introduction to the significance of National Girl Child Day. The ceremony included a brief overview of the program's objectives.
- Poetry Recitation: Students from various departments presented heartfelt and thought-provoking poems on the theme of girl child empowerment, emphasizing the importance of equal opportunities for all.
- Student Speech: A student speaker delivered a motivational speech on the importance of empowering of girls. The speech touched upon the challenges girls face and the role of the youth in promoting gender equality and advocating for girls' rights.
- Interactive Session: The audience actively participated by sharing their thoughts and experiences. This session allowed attendees to express their views on girl child empowerment.