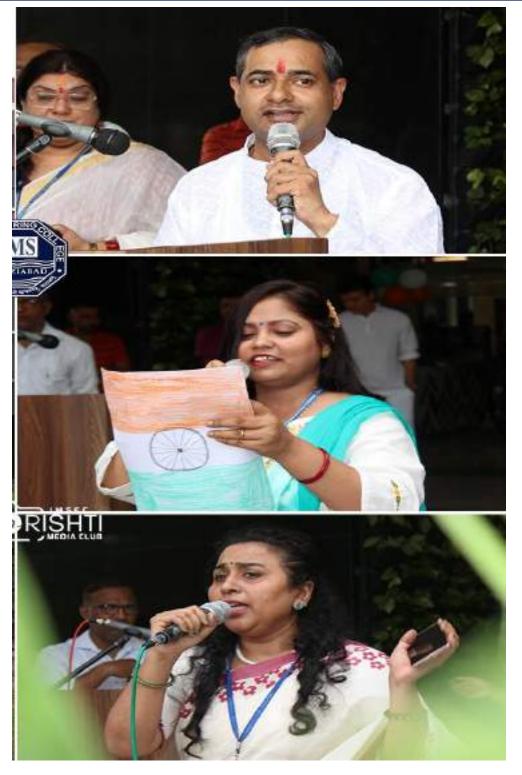

# Photographs of the Event

Terminal

IMS ENGINEERING COLLEGE, GHAZIABAD NAAC Accredited & HEA Accredited Programme Accredited & HEA Accredited Programme Accredited & ACTE, New Dolh & Affiliated to ASTE, Lacknew Under the wegis of IMS Society, Shaciabad

### **Program Overview:**

- Opening Ceremony: The event began with a warm welcome from the organizers and an introduction to the significance of National Girl Child Day. The ceremony included a brief overview of the program's objectives.
- Poetry Recitation: Students from various departments presented heartfelt and thought-provoking poems on the theme of girl child empowerment, emphasizing the importance of equal opportunities for all.
- Student Speech: A student speaker delivered a motivational speech on the importance of empowering of girls. The speech touched upon the challenges girls face and the role of the youth in promoting gender equality and advocating for girls' rights.
- Interactive Session: The audience actively participated by sharing their thoughts and experiences. This session allowed attendees to express their views on girl child empowerment.