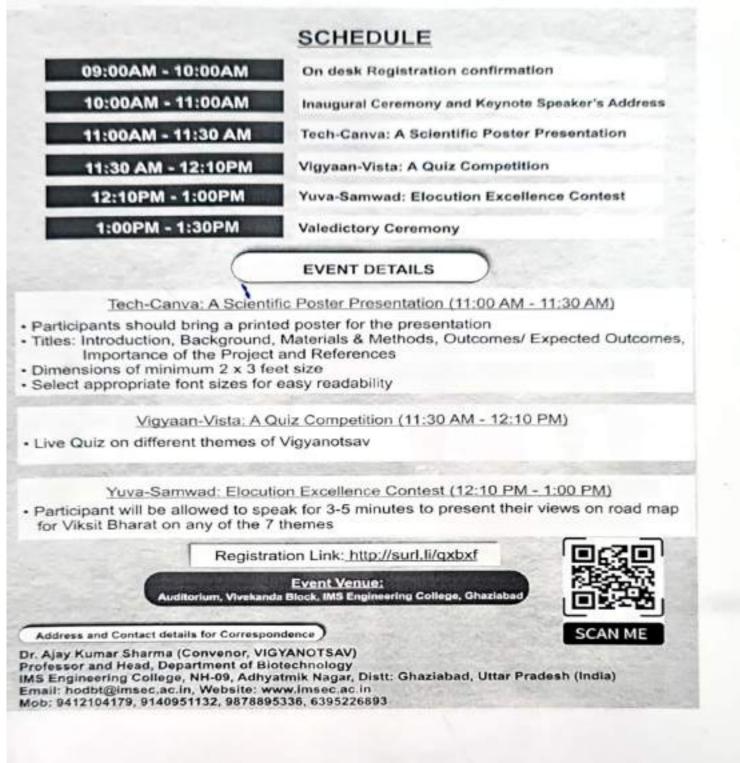

IMS ENGINEERING COLLEGE, GHAZIABAD NAC Accessitud & NBA Accessitud Programma Approved by ACTE, New Delhi & Alfikated to ACTU, Lucinow Under the augis of IMS Society, Churisbad

Flyer for the students

IMS ENGINEERING COLLEGE, GHAZIABAD NAC Accredited 5 NEA Accredited Programme Approved by AICIE. New Delhi & Affiliated to AICIU, Lucknew Under the argin of MS Society, Ghazabad