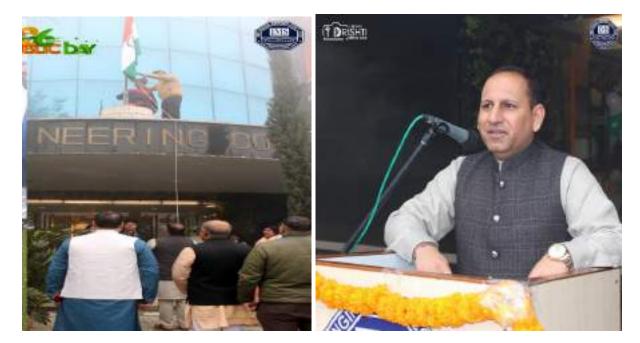

# Photographs of the Event

Terminal

IMS ENGINEERING COLLEGE, GHAZIABAD NAAC Accredited & HEA Accredited Programme Accredited & HEA Accredited Programme Accredited & ACTE, New Dolh & Affiliated to ASTE, Lacknew Under the wegis of IMS Society, Shaciabad

### **Program Overview:**

- Opening Ceremony: The event began with a warm welcome from the organizers and an introduction to the significance of National Girl Child Day. The ceremony included a brief overview of the program's objectives.
- Poetry Recitation: Students from various departments presented heartfelt and thought-provoking poems on the theme of girl child empowerment, emphasizing the importance of equal opportunities for all.
- Student Speech: A student speaker delivered a motivational speech on the importance of empowering of girls. The speech touched upon the challenges girls face and the role of the youth in promoting gender equality and advocating for girls' rights.
- Interactive Session: The audience actively participated by sharing their thoughts and experiences. This session allowed attendees to express their views on girl child empowerment.