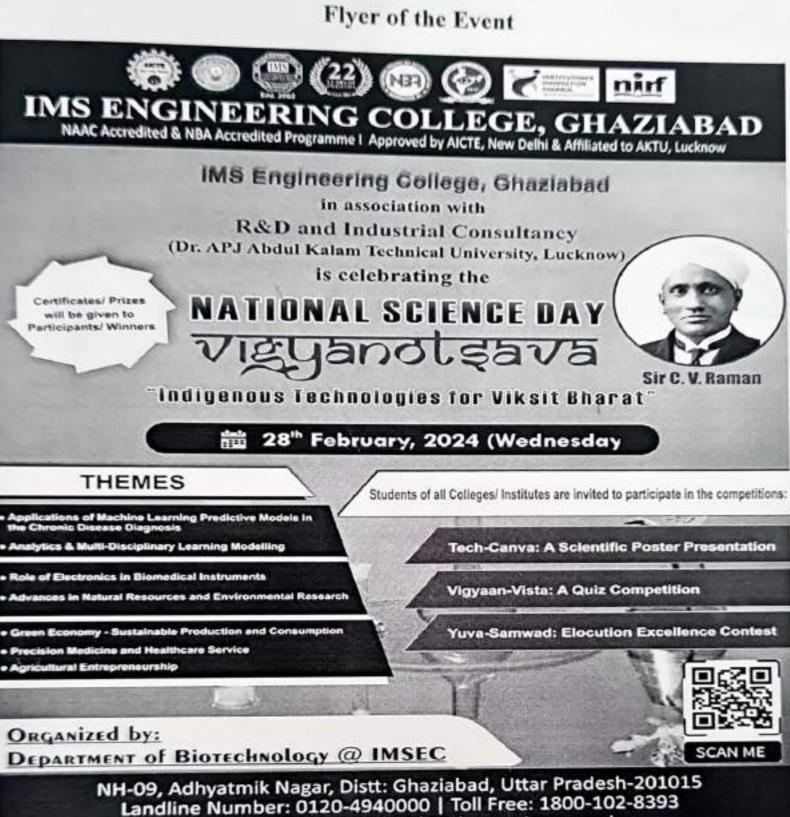

IMS ENGINEERING COLLEGE, GHAZIABAD NAC Accessitud & NBA Accessitud Programma Approved by ACTE, New Delhi & Alfikated to ACTU, Lucinow Under the augis of IMS Society, Churisbad

Flyer for the students

IMS ENGINEERING COLLEGE, GHAZIABAD NAC Accredited 5 NEA Accredited Programme Approved by AICIE. New Delhi & Affiliated to AICIU, Lucknew Under the argin of MS Society, Ghazabad