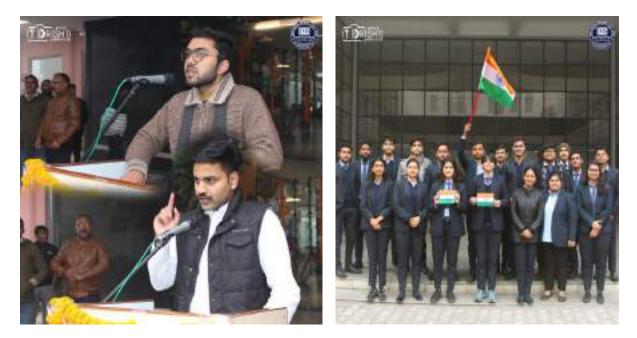

### **Program Overview:**

- Opening Ceremony: The event began with a warm welcome from the organizers and an introduction to the significance of National Girl Child Day. The ceremony included a brief overview of the program's objectives.
- Poetry Recitation: Students from various departments presented heartfelt and thought-provoking poems on the theme of girl child empowerment, emphasizing the importance of equal opportunities for all.
- Student Speech: A student speaker delivered a motivational speech on the importance of empowering of girls. The speech touched upon the challenges girls face and the role of the youth in promoting gender equality and advocating for girls' rights.
- Interactive Session: The audience actively participated by sharing their thoughts and experiences. This session allowed attendees to express their views on girl child empowerment.

# Photographs of the Event

Terminal

IMS ENGINEERING COLLEGE, GHAZIABAD NAAC Accredited & HEA Accredited Programme Accredited & HEA Accredited Programme Accredited & ACTE, New Dolh & Affiliated to ASTE, Lacknew Under the wegis of IMS Society, Shaciabad