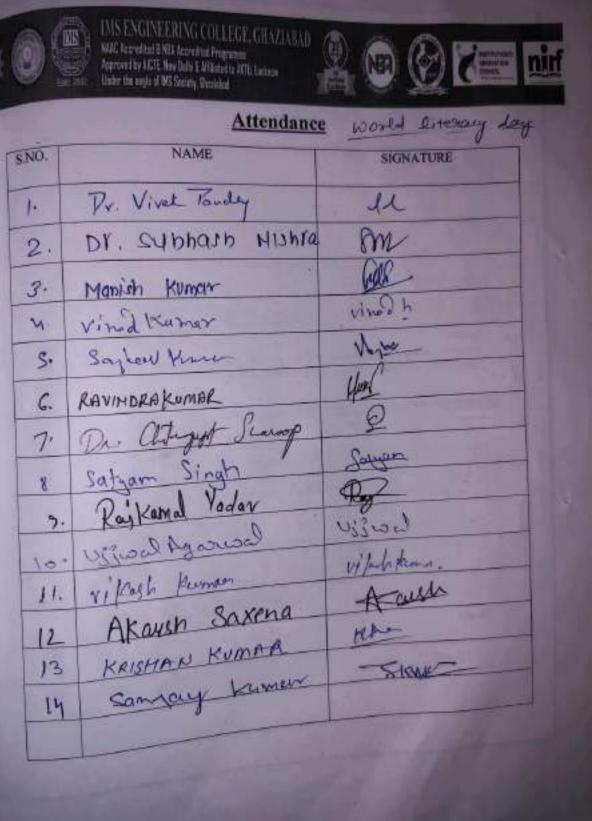

#### Attendance Sheet

# IMS ENGINEERING COLLEGE, GHAZIABAD

#### Applied Sciences & Humanities Department

Event: "National Girl Child Day"

Bate & Time: 24th January 2024, 2:40pm.J:40pm

Faculty Coordinator: Dr. Parsista Pendey

Venue: Room No. A-120, A Block