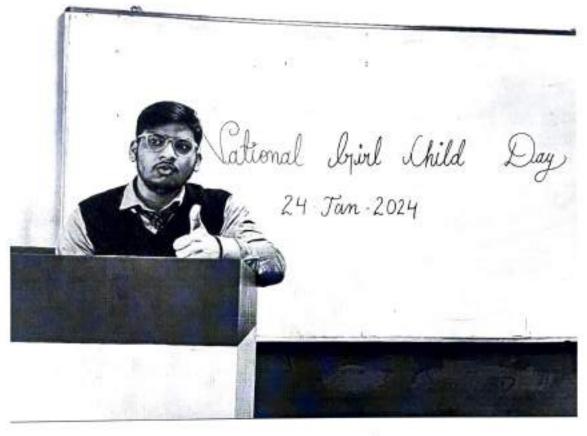

## Title: Annual Celebration of International Girl Child Day - 24th January 2024

#### Description:

The Cultural Committee of Applied Sciences & Humanities at IMSEC successfully organized the annual celebration of "International Girl Child Day" on 24th January2024. The event was aimed at advocating for the rights of girls in education, healthcare, and equal opportunities while addressing the challenges they face on a daily basis and promoting gender equality.

### **Program Overview:**

- Opening Ceremony: The event began with a warm welcome from the organizers and an introduction to the significance of National Girl Child Day. The ceremony included a brief overview of the program's objectives.
- Poetry Recitation: Students from various departments presented heartfelt and thought-provoking poems on the theme of girl child empowerment, emphasizing the importance of equal opportunities for all.
- Student Speech: A student speaker delivered a motivational speech on the importance of empowering of girls. The speech touched upon the challenges girls face and the role of the youth in promoting gender equality and advocating for girls' rights.
- Interactive Session: The audience actively participated by sharing their thoughts and experiences. This session allowed attendees to express their views on girl child empowerment.