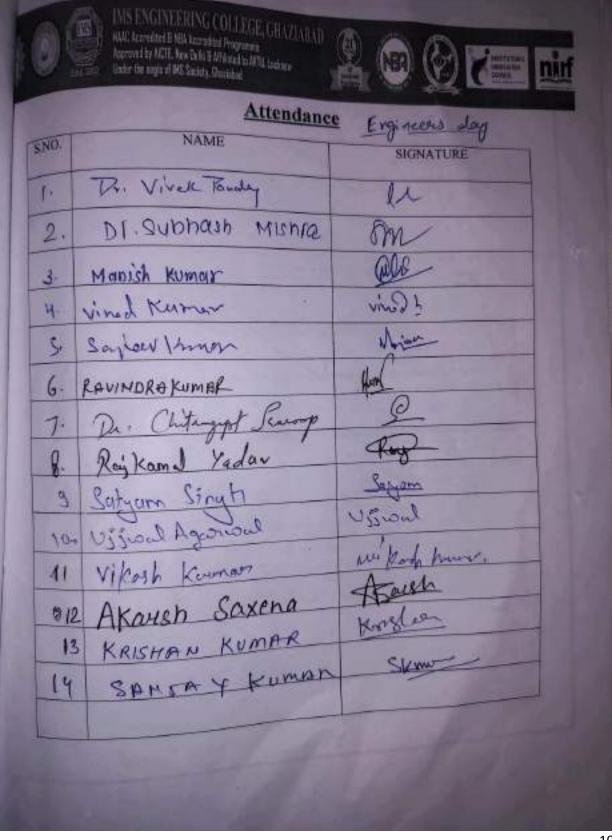

#### Attendance Sheet

# IMS ENGINEERING COLLEGE, GHAZIABAD

#### Applied Sciences & Humanities Department

Event: "National Girl Child Day"

Bate & Time: 24th January 2024, 2:40pm.J:40pm

Faculty Coordinator: Dr. Parsista Pendey

Venue: Room No. A-120, A Block