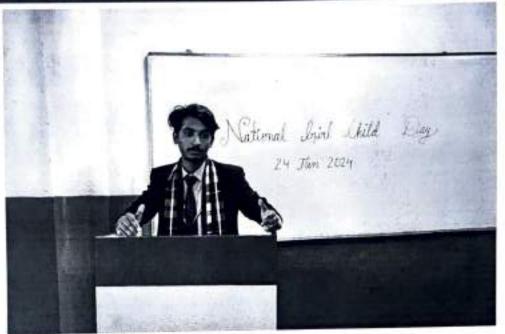

## Title: Annual Celebration of International Girl Child Day - 24th January 2024

#### Description:

The Cultural Committee of Applied Sciences & Humanities at IMSEC successfully organized the annual celebration of "International Girl Child Day" on 24th January2024. The event was aimed at advocating for the rights of girls in education, healthcare, and equal opportunities while addressing the challenges they face on a daily basis and promoting gender equality.

# Photographs of the Event

Terminal

IMS ENGINEERING COLLEGE, GHAZIABAD NAAC Accredited & HEA Accredited Programme Accredited & HEA Accredited Programme Accredited & ACTE, New Dolh & Affiliated to ASTE, Lacknew Under the wegis of IMS Society, Shaciabad