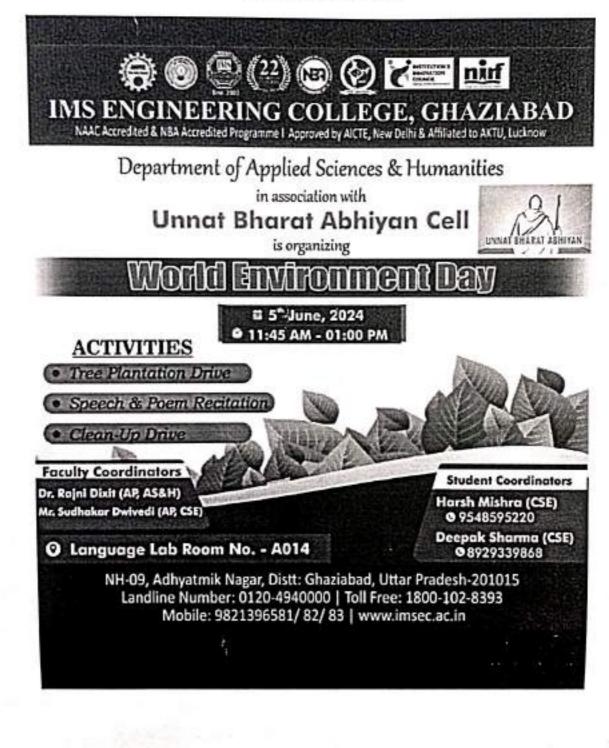

IMS ENGINEERING COLLEGE, GHAZIABAD NAC Accessitud & NBA Accessitud Programma Approved by ACTE, New Delhi & Alfikated to ACTU, Lucinow Under the augis of IMS Society, Churisbad

Flyer for the students

IMS ENGINEERING COLLEGE, GHAZIABAD NAC Accredited 5 NEA Accredited Programme Approved by AICIE. New Delhi & Affiliated to AICIU, Lucknew Under the argin of MS Society, Ghazabad