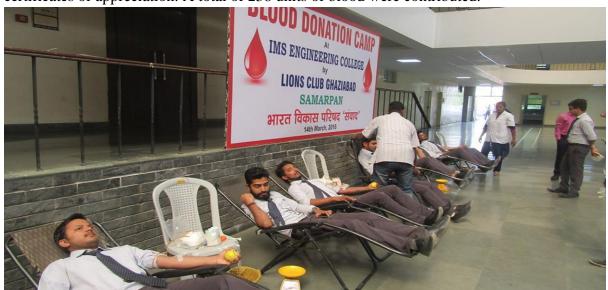

### **Report – Blood Donation Camp (20.02.2019)**

A blood donation camp was organized at IMS Engineering College in association with Lions Club Ghaziabad on 26th September 2019 between 9:00AM to 3:00PM. Students of B. Tech 3rd Year and MBA, faculty and staff contributed voluntarily by donating blood for the noble cause of serving society. All the donors and volunteers were given certificates of appreciation. A total of 151 units of blood were contributed.

Respected Sir/Madam,

IMS Engineering College is organizing a Blood Donation Camp in association with Rotary Club of Sahibabad, Ghaziabad on 26.09.2019 (Thursday). Students of B.Tech 3rd Year and MBA, faculty and staff are requested to contribute voluntarily by donating blood for the noble cause of serving society and proudly adorn the badge of a blood donor.

A notice regarding the event is attached herewith for your kind information and necessary action please. Kindly motivate your students to participate in this noble cause.

Regards, Pankaj Goel

> Blood Donation camp notice.pdf 7-199K