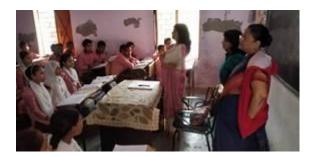

To start with the same on 22<sup>nd</sup> Nov. 2019 a team comprising of Prof. Rashmi Chandra (H.O.D. Department of Biotechnology), Dr. Shashi Gupta (Associate Professor, Department of M.B.A.), & Dr. Suman Gupta (Assistant Professor, Department of Applied Science), Mr. Sudhir Chaudhary (Administration officer), Mr. Amit Tyagi (System Administration Officer), from IMSEC went in a govt. school of Rasulpur Sikrod village to educate students about Health, Nutrition, Sanitation & Environment Pollution. Along with the team members of college, school principle Mohd. Haneef, Smt. Prachi Tyagi (Teacher), Mr. Sandeep Kumar (Assistant Teacher) & village head Smt. Khushnuma and her husband Shri Fakhru Bhaiya authorities were also present there. Team also went to another govt. school in village Nahal to educate the students about environmental management.

Dr. Suman Gupta told the students about Environmental pollution & Health. She told the students about the pollution, causes of pollution, types of pollution & effect rising pollution on the human body. She also told the students about how they can stay healthy in such a polluted environment.

At the end of the session questions were asked from the students. They were giving answers and were very happy. Students were very enthusiastic. They took keen interest.Overall objective of the team was to create awareness about health, nutrition, sanitation and environment pollution among the children, who are the future of the nation.