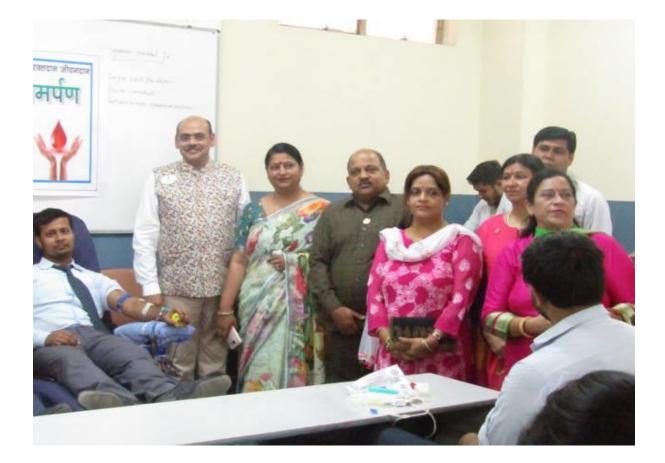

# Report – Blood Donation Camp (08.10.2018)

A blood donation camp was organized at IMS Engineering College in association with Lions Club Ghaziabad on 08<sup>th</sup> October 2018 (Monday) between 9:00AM to 3:00PM. Students of B.Tech 2<sup>nd</sup> Year, 4<sup>th</sup> Year and MBA 2<sup>nd</sup> year, faculty and staff contributed voluntarily by donating blood for the noble cause of serving society. All the donors and volunteers were given certificates of appreciation. A total of 174 units of blood were contributed.