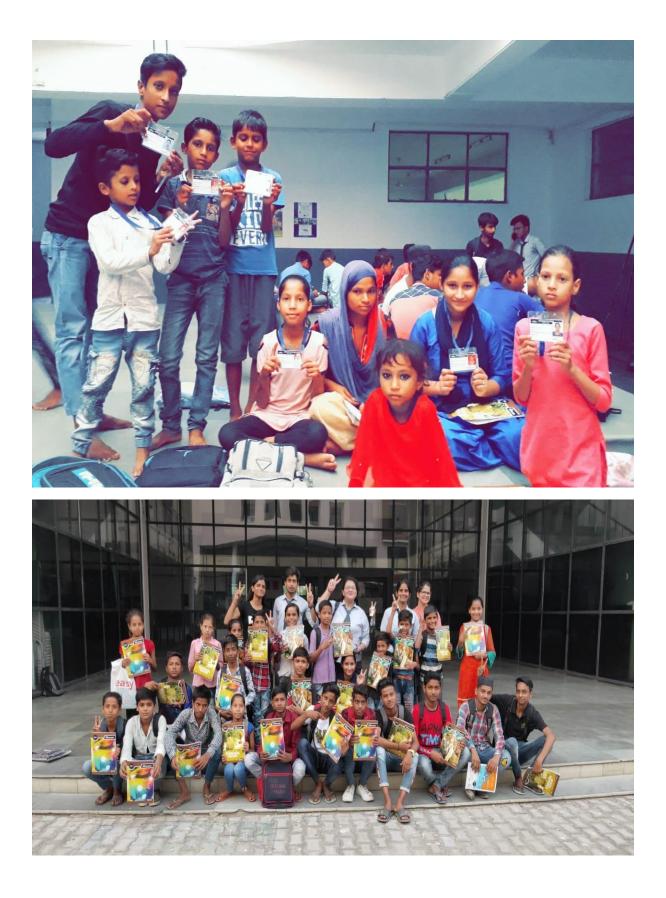

# ANNUAL REPORT (2019-20)

WINGS have two chapters based in Ghaziabad. The IMSEC College Chapter has an overall count of underprivileged kids 48 which are from class 1-10. Outside college chapter known as Crossing chapter has overall strength of 15 (approx..) having majority students from class 3, 4 and 5.

Teaching classes were held throughout the year in IMSEC campus and taken by our student volunteers (42 volunteers). Apart from regular teaching classes, following events were organized for kids in academic year 2019-20.