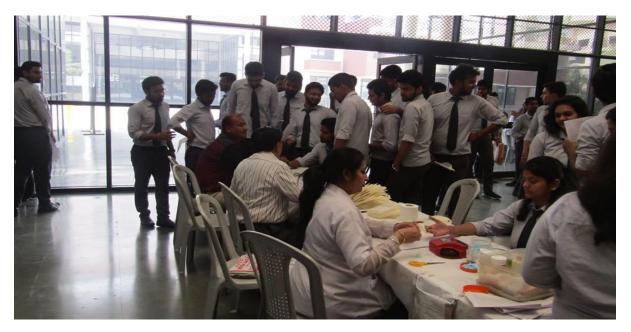

# Report – Blood Donation Camp (08.10.2018)

A blood donation camp was organized at IMS Engineering College in association with Lions Club Ghaziabad on 08<sup>th</sup> October 2018 (Monday) between 9:00AM to 3:00PM. Students of B.Tech 2<sup>nd</sup> Year, 4<sup>th</sup> Year and MBA 2<sup>nd</sup> year, faculty and staff contributed voluntarily by donating blood for the noble cause of serving society. All the donors and volunteers were given certificates of appreciation. A total of 174 units of blood were contributed.