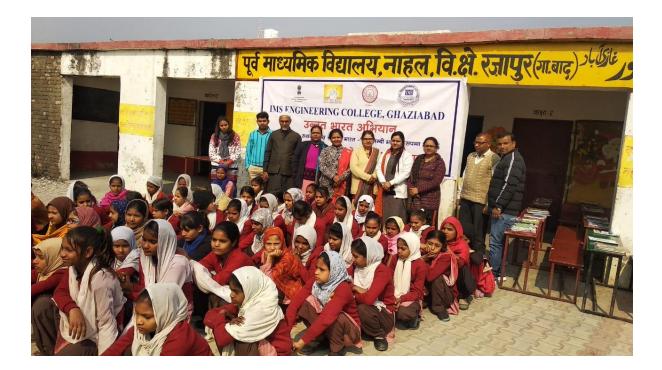

# Awareness activity on "Health, Nutrition, Sanitation & Environmental Pollution" performed by Team Members of IMSEC on 22<sup>nd</sup> Nov. 2019

The aim of Unnat Bharat Abhiyan is to enable higher educational institutions to work with the people of rural India in identifying development challenges and evolving appropriate solutions for accelerating sustainable growth. With this objective five villages had been assigned to IMSEC, to develop them & provide them better solutions of their problems.

To start with the same on 22<sup>nd</sup> Nov. 2019 a team comprising of Prof. Rashmi Chandra (H.O.D. Department of Biotechnology), Dr. Shashi Gupta (Associate Professor, Department of M.B.A.), & Dr. Suman Gupta (Assistant Professor, Department of Applied Science), Mr. Sudhir Chaudhary (Administration officer), Mr. Amit Tyagi (System Administration Officer), from IMSEC went in a govt. school of Rasulpur Sikrod village to educate students about Health, Nutrition, Sanitation & Environment Pollution. Along with the team members of college, school principle Mohd. Haneef, Smt. Prachi Tyagi (Teacher), Mr. Sandeep Kumar (Assistant Teacher) & village head Smt. Khushnuma and her husband Shri Fakhru Bhaiya authorities were also present there. Team also went to another govt. school in village Nahal to educate the students about environmental management.