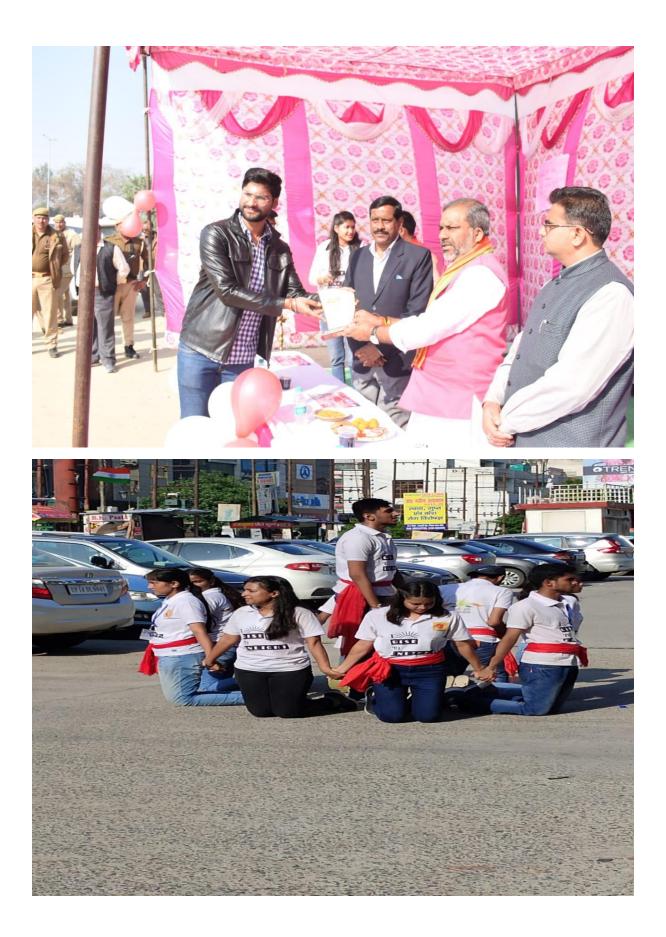

### LAKSHYA

Umeedon ko Pankh foundation (IMSEC Chapter) has organised LAKSHYA, a sports fest, in collaboration with Sports Promotion Organization of India on 16th February 2020.

The main objectives of the event:

# 15 AUG - NUKKAD NATAK

The 15 August flag hosting was supported by the brilliant performance of the volunteers in nukkad natak named as "HUMEIN KYA". Which depicted the sheer ignorance of the society on the burning issues of the country that seem to destroy it. In total 15 volunteers were part of the arrangement.