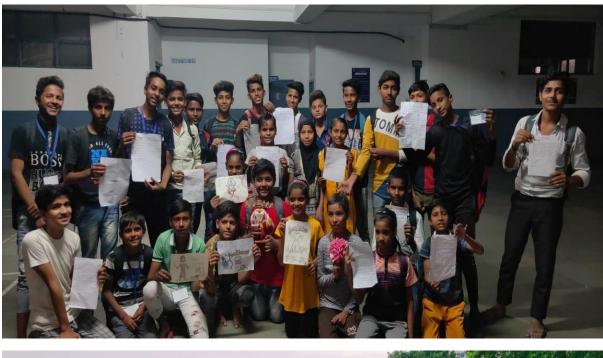

# ANNUAL REPORT (2019-20)

WINGS have two chapters based in Ghaziabad. The IMSEC College Chapter has an overall count of underprivileged kids 48 which are from class 1-10. Outside college chapter known as Crossing chapter has overall strength of 15 (approx..) having majority students from class 3, 4 and 5.

Teaching classes were held throughout the year in IMSEC campus and taken by our student volunteers (42 volunteers). Apart from regular teaching classes, following events were organized for kids in academic year 2019-20.