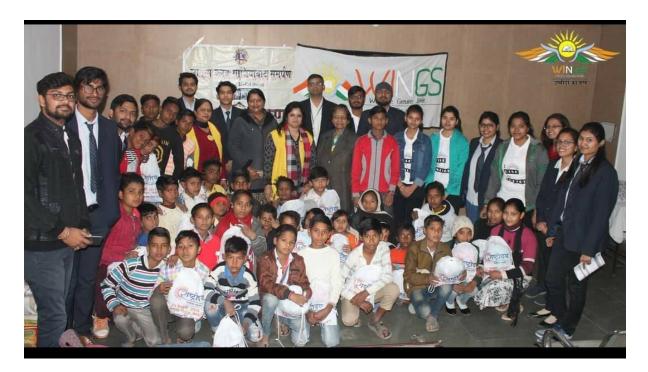

# **UMEEDON KO PANKH (WINGS) Foundation – IMSEC Chapter**

# ANNUAL REPORT (2019-20)

WINGS have two chapters based in Ghaziabad. The IMSEC College Chapter has an overall count of underprivileged kids 48 which are from class 1-10. Outside college chapter known as Crossing chapter has overall strength of 15 (approx..) having majority students from class 3, 4 and 5.

Teaching classes were held throughout the year in IMSEC campus and taken by our student volunteers (42 volunteers). Apart from regular teaching classes, following events were organized for kids in academic year 2019-20.