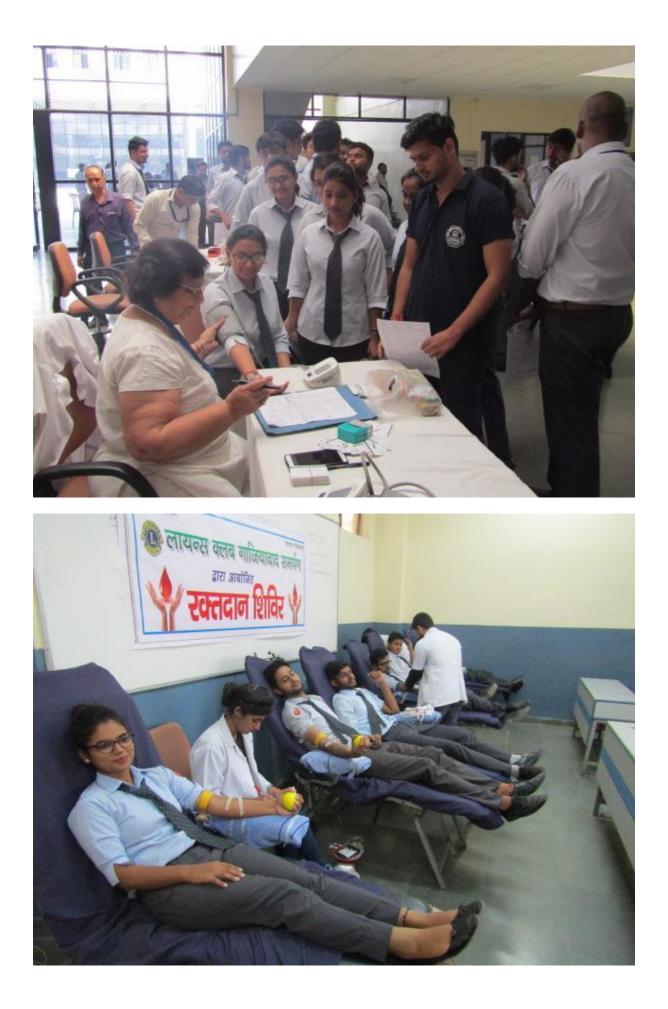

### **Report – Blood Donation Camp (20.02.2019)**

A blood donation camp was organized at IMS Engineering College in association with Lions Club Ghaziabad on 26th September 2019 between 9:00AM to 3:00PM. Students of B. Tech 3rd Year and MBA, faculty and staff contributed voluntarily by donating blood for the noble cause of serving society. All the donors and volunteers were given certificates of appreciation. A total of 151 units of blood were contributed.

Respected Sir/Madam,

IMS Engineering College is organizing a Blood Donation Camp in association with Rotary Club of Sahibabad, Ghaziabad on 26.09.2019 (Thursday). Students of B.Tech 3rd Year and MBA, faculty and staff are requested to contribute voluntarily by donating blood for the noble cause of serving society and proudly adorn the badge of a blood donor.