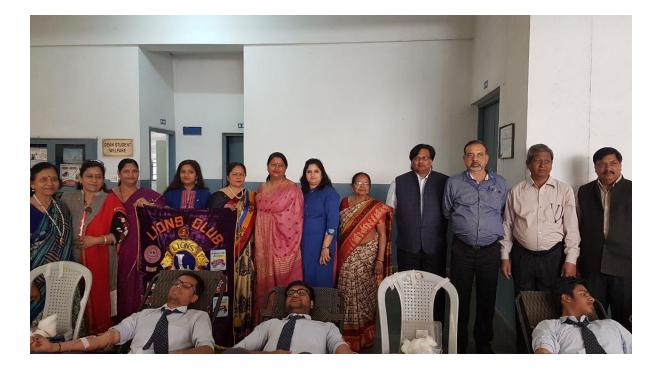

### **Report – Blood Donation Camp (20.02.2019)**

A blood donation camp was organized at IMS Engineering College in association with Lions Club Ghaziabad on 26th September 2019 between 9:00AM to 3:00PM. Students of B. Tech 3rd Year and MBA, faculty and staff contributed voluntarily by donating blood for the noble cause of serving society. All the donors and volunteers were given certificates of appreciation. A total of 151 units of blood were contributed.