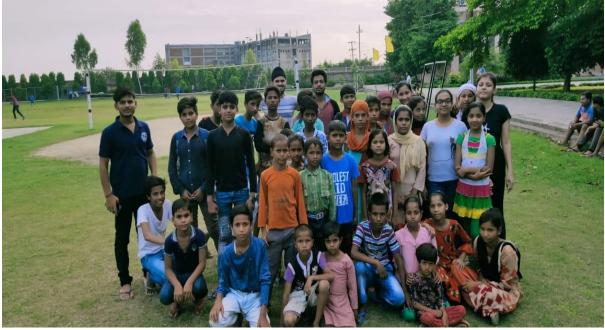

# ANNUAL REPORT (2019-20)

WINGS have two chapters based in Ghaziabad. The IMSEC College Chapter has an overall count of underprivileged kids 48 which are from class 1-10. Outside college chapter known as Crossing chapter has overall strength of 15 (approx..) having majority students from class 3, 4 and 5.

Teaching classes were held throughout the year in IMSEC campus and taken by our student volunteers (42 volunteers). Apart from regular teaching classes, following events were organized for kids in academic year 2019-20.