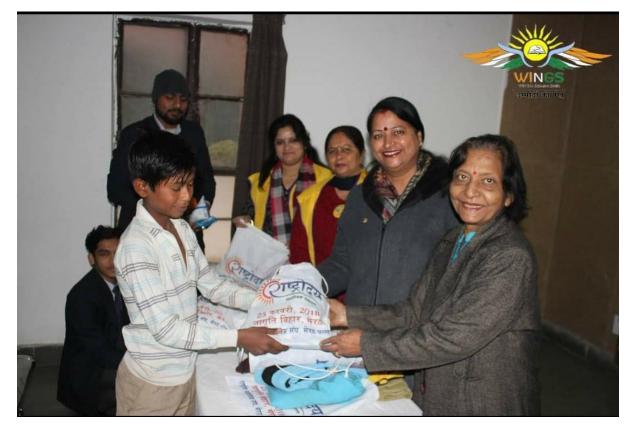

# **UMEEDON KO PANKH (WINGS) Foundation – IMSEC Chapter**

# ANNUAL REPORT (2019-20)

WINGS have two chapters based in Ghaziabad. The IMSEC College Chapter has an overall count of underprivileged kids 48 which are from class 1-10. Outside college chapter known as Crossing chapter has overall strength of 15 (approx..) having majority students from class 3, 4 and 5.

Teaching classes were held throughout the year in IMSEC campus and taken by our student volunteers (42 volunteers). Apart from regular teaching classes, following events were organized for kids in academic year 2019-20.