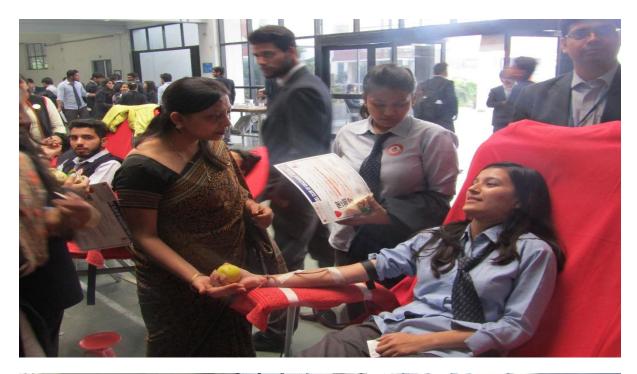

### **Report – Blood Donation Camp (20.02.2019)**

A blood donation camp was organized at IMS Engineering College in association with Lions Club Ghaziabad on 26th September 2019 between 9:00AM to 3:00PM. Students of B. Tech 3rd Year and MBA, faculty and staff contributed voluntarily by donating blood for the noble cause of serving society. All the donors and volunteers were given certificates of appreciation. A total of 151 units of blood were contributed.