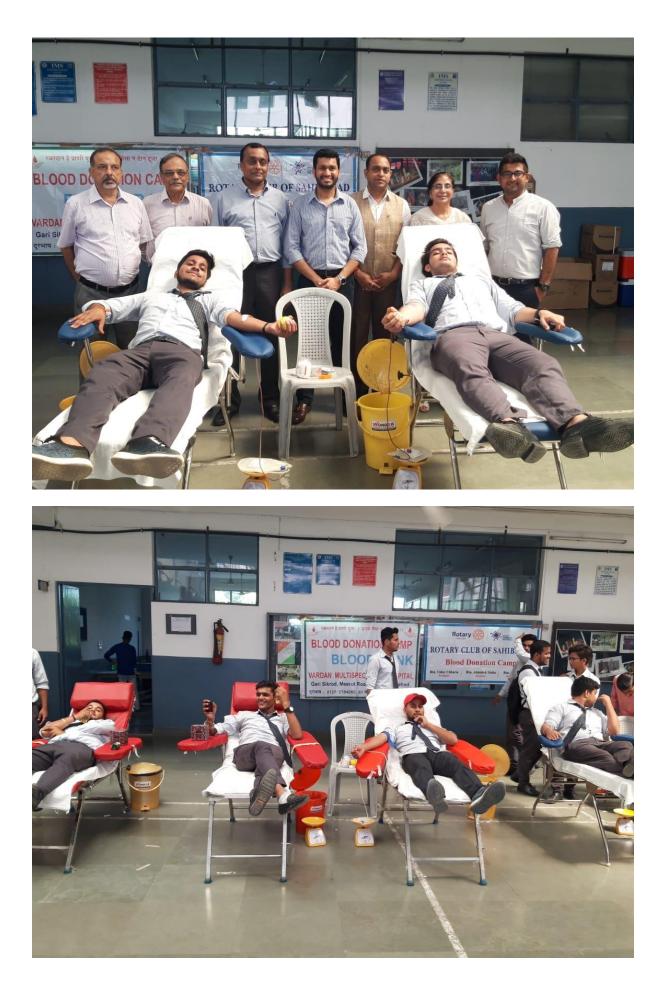

### **Report – Blood Donation Camp (20.02.2019)**

A blood donation camp was organized at IMS Engineering College in association with Lions Club Ghaziabad on 26th September 2019 between 9:00AM to 3:00PM. Students of B. Tech 3rd Year and MBA, faculty and staff contributed voluntarily by donating blood for the noble cause of serving society. All the donors and volunteers were given certificates of appreciation. A total of 151 units of blood were contributed.

Respected Sir/Madam,

IMS Engineering College is organizing a Blood Donation Camp in association with Rotary Club of Sahibabad, Ghaziabad on 26.09.2019 (Thursday). Students of B.Tech 3rd Year and MBA, faculty and staff are requested to contribute voluntarily by donating blood for the noble cause of serving society and proudly adorn the badge of a blood donor.