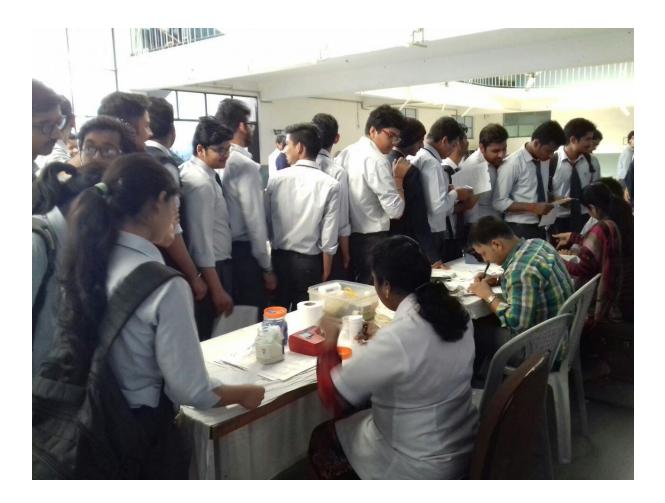

### **Report – Blood Donation Camp (26.09.2019)**

A blood donation camp was organized at IMS Engineering College in association with Lions Club Ghaziabad on 26<sup>th</sup> September 2019 between 9:00AM to 3:00PM. Students of B. Tech 3rd Year and MBA, faculty and staff contributed voluntarily by donating blood for the noble cause of serving society. All the donors and volunteers were given certificates of appreciation. A total of 151 units of blood were contributed.