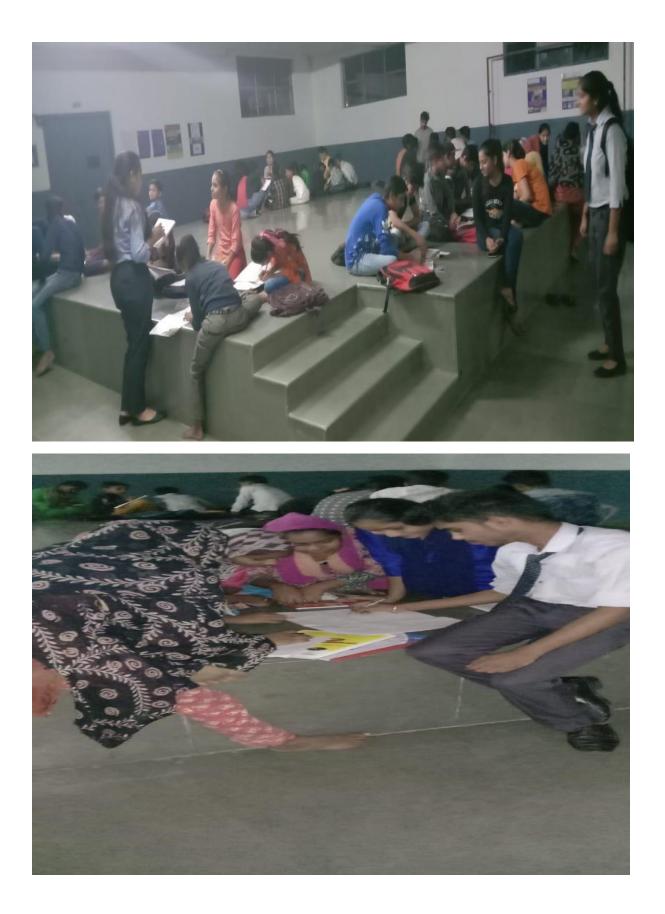

Teaching classes were held throughout the year in IMSEC campus and taken by our student volunteers (42 volunteers). Apart from regular teaching classes, following events were organized for kids in academic year 2019-20.

### LOCKDOWN CLASSES

In this fear struck era of COVID-19 where everything was at stop. We tried our best to keep our students studies not get hampered. Our volunteers are working from their homes and giving online classes to the students. There are a total of 7 to 8 students, who attend an hour class to maintain the balance of their education and vacation all together.