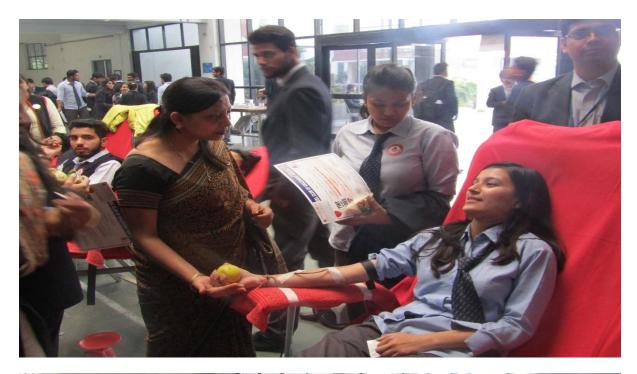

### **Report – Blood Donation Camp (26.09.2019)**

A blood donation camp was organized at IMS Engineering College in association with Lions Club Ghaziabad on 26<sup>th</sup> September 2019 between 9:00AM to 3:00PM. Students of B. Tech 3rd Year and MBA, faculty and staff contributed voluntarily by donating blood for the noble cause of serving society. All the donors and volunteers were given certificates of appreciation. A total of 151 units of blood were contributed.