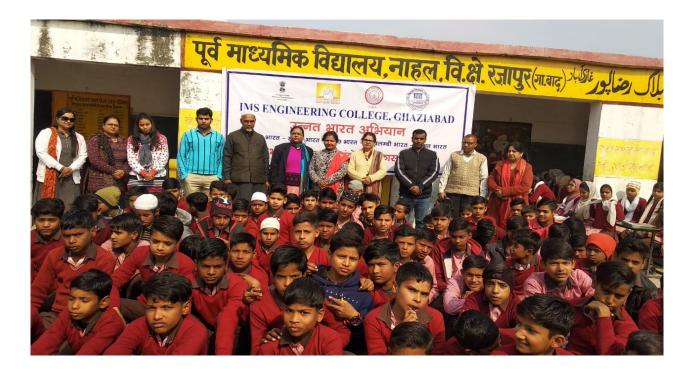

IMS Engineering College (IMSEC) Ghaziabad organized an Educational tour in Purve Madhyamic Vidayalya (U.P.S. Nahal Middle School) in Village Nahal on Tuesday, 4<sup>th</sup> February 2020.

This school was established in 1997 by the State Government. U.P.S. Nahal Middle School (UPSNMS) located at Nahal, Ghaziabad. This school is counted among the top-rated Schools in Uttar Pradesh with an excellent academic track record. School type is Coeducational. Medium of instruction is Hindi. The name of school Head Master is Mr. Fazar Mohammad and there are 4 teachers besides him. There are approx 300 students in this school and ratio of boys and girls is 70 & 30 percent. A total of approx 150 students had attended this

educational program based on environmental management. The students belong to 6th to 8th standard.

Dr Suman Gupta, the faculty of IMSEC conducted a very informative session on removal of dust and smoke from polluted air by traditional Indian medicinal plantation method in villages and rural area without spending extra money and labour. Dr. Suman introduced the students to various enriching, purifying & medicinal aspects of traditional plants and trees as Bargad (*Ficus benghalensis*), Peepal (*Ficus religiosa*), Goolar (*Ficus glomerata*), Neem (*Azadirachta indica*) & Ghiquar (*Aloe vera*). She has explained the phenomenon of air purification which occurs in the plants and trees. She has given the informative talk on topics that included Medicinal uses, Air pollution management and Soil fertility improvement with the help of these traditional trees and plants.