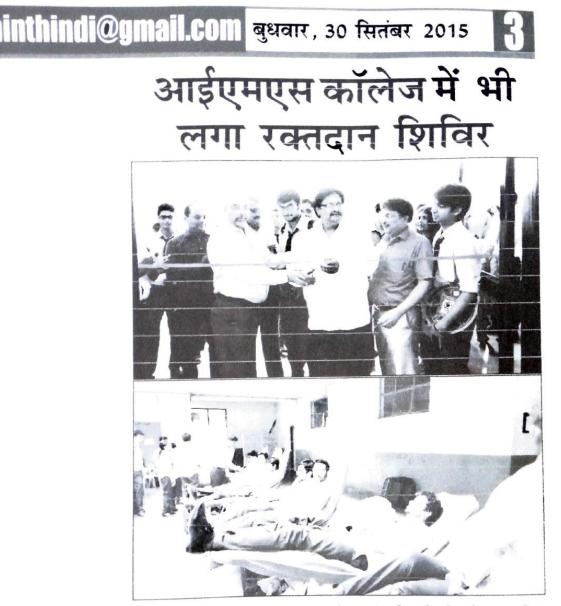

### **Report – Blood Donation Camp (26.09.2019)**

A blood donation camp was organized at IMS Engineering College in association with Lions Club Ghaziabad on 26<sup>th</sup> September 2019 between 9:00AM to 3:00PM. Students of B. Tech 3rd Year and MBA, faculty and staff contributed voluntarily by donating blood for the noble cause of serving society. All the donors and volunteers were given certificates of appreciation. A total of 151 units of blood were contributed.