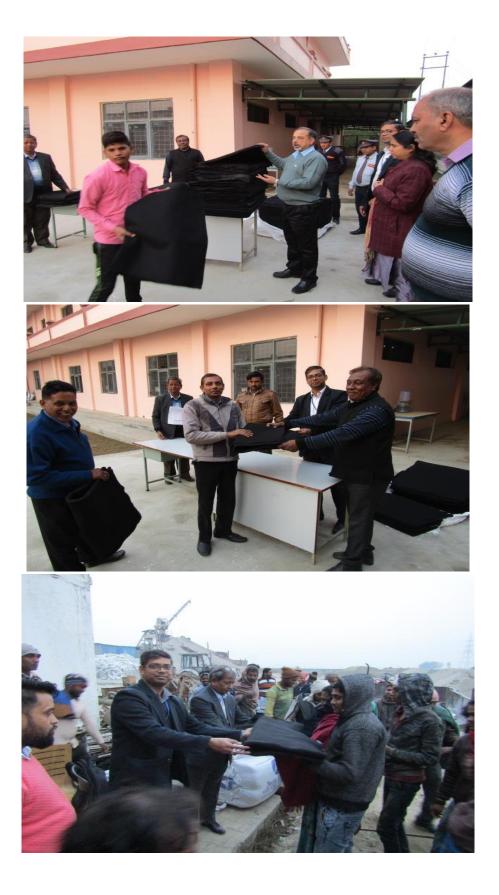

ion please. Kindly motivate your 1st year and 4th year students to participate in this noble cause.

Regards, Pankaj Goel

Blood Donation Camp\_20Feb2019\_Notice.docx W 13K

#### **<u>Report – Warm Cloths Distribution – December 2018</u>**

An event was organized to distribute warm cloths to under privileged kids in December 2018 where warm cloths and sweets were distributed to around 40 kids from under privileged section of the society. Event photographs were attached herewith.





#### <u>Report – Blankets Distribution – 31 December 2018</u>

An event was organized to distribute blankets to people from under privileged sections of the society on 31 December 2018. Director Sir Dr. Sraban Mukherjee and senior faculty members graced the occasion. Event photographs were attached herewith.



#### **UMEEDON KO PANKH Foundation – IMSEC Chapter**

### ANNUAL REPORT (2018-19)

Umeedon Ko Pankh Foundation has two chapters based in Ghaziabad. The IMSEC College Chapter has an overall count of underprivileged kids 43 which are from class 1-10. Teaching classes were held throughout the year in IMSEC campus and taken by our student volunteers (34 volunteers). Volunteers and kids had also organized and participated in various Nukkad Natak events on topics of Swatch Bharat, Beti Bachao Beti Padhao, and awareness program on importance of education.

# Kids list - 2018-2019

- 1. Nisha
- 2. Khushi
- 3. Saniya
- 4. Aashirwad
- 5. Harsh
- 6. Arman
- 7. Sehran
- 8. Alim
- 9. Abdul
- 10. Alkrim
- 11. Khushboo
- 12. Uzma
- 13. Altamash
- 14. Zaid
- 15. Ahat
- 16. Sameer
- 17. Sameer khan
- 18.