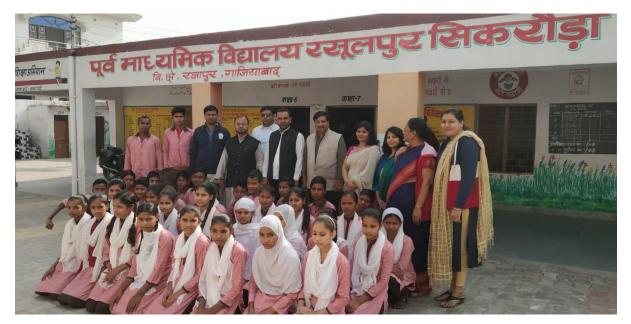

# Awareness activity on "Health, Nutrition, Sanitation & Environmental Pollution" performed by Team Members of IMSEC on 22<sup>nd</sup> Nov. 2019

The aim of Unnat Bharat Abhiyan is to enable higher educational institutions to work with the people of rural India in identifying development challenges and evolving appropriate solutions for accelerating sustainable growth. With this objective five villages had been assigned to IMSEC, to develop them & provide them better solutions of their problems.

To start with the same on 22<sup>nd</sup> Nov. 2019 a team comprising of Prof. Rashmi Chandra (H.O.D. Department of Biotechnology), Dr. Shashi Gupta (Associate Professor, Department of M.B.A.), & Dr. Suman Gupta (Assistant Professor, Department of Applied Science), Mr. Sudhir Chaudhary (Administration officer), Mr. Amit Tyagi (System Administration Officer), from IMSEC went in a govt. school of Rasulpur Sikrod village to educate students about Health, Nutrition, Sanitation & Environment Pollution. Along with the team members of college, school principle Mohd. Haneef, Smt. Prachi Tyagi (Teacher), Mr. Sandeep Kumar (Assistant Teacher) & village head Smt. Khushnuma and her husband Shri Fakhru Bhaiya authorities were also present there. Team also went to another govt. school in village Nahal to educate the students about environmental management.