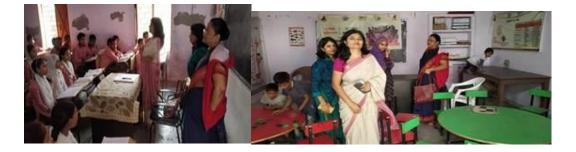

To start with the same on 22<sup>nd</sup> Nov. 2019 a team comprising of Prof. Rashmi Chandra (H.O.D. Department of Biotechnology), Dr. Shashi Gupta (Associate Professor, Department of M.B.A.), & Dr. Suman Gupta (Assistant Professor, Department of Applied Science), Mr. Sudhir Chaudhary (Administration officer), Mr. Amit Tyagi (System Administration Officer), from IMSEC went in a govt. school of Rasulpur Sikrod village to educate students about Health, Nutrition, Sanitation & Environment Pollution. Along with the team members of college, school principle Mohd. Haneef, Smt. Prachi Tyagi (Teacher), Mr. Sandeep Kumar (Assistant Teacher) & village head Smt. Khushnuma and her husband Shri Fakhru Bhaiya authorities were also present there. Team also went to another govt. school in village Nahal to educate the students about environmental management.