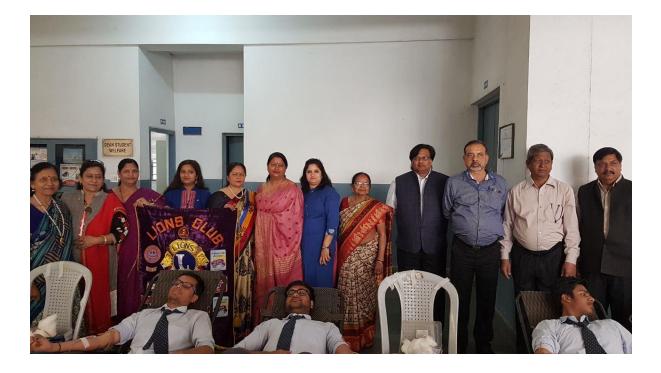

### **Report – Blood Donation Camp (26.09.2019)**

A blood donation camp was organized at IMS Engineering College in association with Lions Club Ghaziabad on 26<sup>th</sup> September 2019 between 9:00AM to 3:00PM. Students of B. Tech 3rd Year and MBA, faculty and staff contributed voluntarily by donating blood for the noble cause of serving society. All the donors and volunteers were given certificates of appreciation. A total of 151 units of blood were contributed.