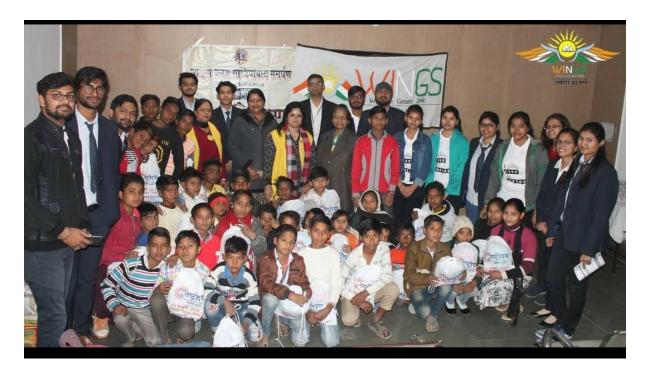

### ANNUAL REPORT (2019-20)

Umeedon Ko Pankh Foundation has two chapters in Ghaziabad. The IMSEC College Chapter has an overall count of underprivileged kids 48 which are from class 1-10. Outside college chapter known as Aakash Nagar chapter has overall strength of 15 (approx.) having majority students from class 3, 4 and 5.

Teaching classes were held throughout the year in IMSEC campus and taken by our student volunteers (42 volunteers). Apart from regular teaching classes, following events were organized for kids in academic year 2019-20.