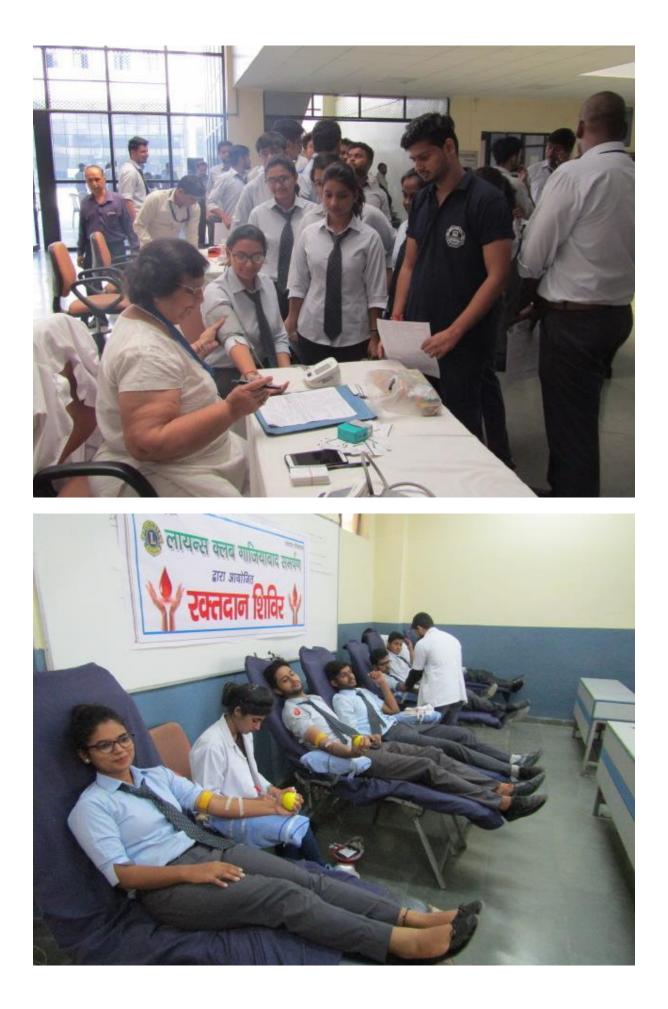

### **Report – Blood Donation Camp (26.09.2019)**

A blood donation camp was organized at IMS Engineering College in association with Lions Club Ghaziabad on 26<sup>th</sup> September 2019 between 9:00AM to 3:00PM. Students of B. Tech 3rd Year and MBA, faculty and staff contributed voluntarily by donating blood for the noble cause of serving society. All the donors and volunteers were given certificates of appreciation. A total of 151 units of blood were contributed.

Cc: Dean Academics <deanacademic@imsec.ac.in>, Dean R & D <deanrnd@imsec.ac.in>, Director IMS Engineering College <director@imsec.ac.in>

Respected Sir/Madam,

IMS Engineering College is organizing a Blood Donation Camp in association with Rotary Club of Sahibabad, Ghaziabad on 26.09.2019 (Thursday). Students of **B.Tech 3rd Year and MBA**, faculty and staff are requested to contribute voluntarily by donating blood for the noble cause of serving society and proudly adorn the badge of a blood donor.

A notice regarding the event is attached herewith for your kind information and necessary action please. Kindly motivate your students to participate in this noble cause.

Regards, Pankaj Goel

> Blood Donation camp notice.pdf 199K