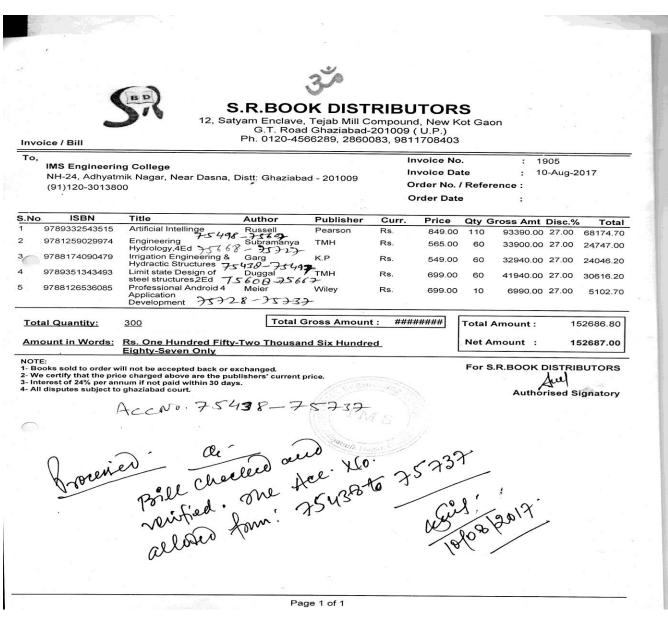

# **Books Bill**

| To,                      |                                                                                                                            |                                                                                                                                                               | the case of the first state                 |                                |        | 1708403                             |       |                        |                |                           |
|--------------------------|----------------------------------------------------------------------------------------------------------------------------|---------------------------------------------------------------------------------------------------------------------------------------------------------------|---------------------------------------------|--------------------------------|--------|-------------------------------------|-------|------------------------|----------------|---------------------------|
| 0,                       | IMS Engineerin                                                                                                             | nik Nagar, Near Dasna, D                                                                                                                                      | )istt: Ghaziab                              | oad - 201009                   | Ir     | ivoice No<br>ivoice Da<br>irder No. | te    | : 24                   | 081<br>4-Aug-2 | 018                       |
|                          | (91)120-301380                                                                                                             | Contraction of Equation of                                                                                                                                    |                                             |                                |        | rder Date                           |       | :                      |                |                           |
| No                       | ISBN                                                                                                                       | Title                                                                                                                                                         | Author                                      | Publisher                      | Curr.  | Price                               | Qtv   | Gross Amt              | Disc.%         | Total                     |
|                          | 9781259062551                                                                                                              | Concrete Technology                                                                                                                                           | GAMBHIR                                     | тмн                            | Rs.    | 695.00                              | 7     | 4865.00                |                | 3551.45                   |
|                          | 9788174767707                                                                                                              | Estimating and Coasting<br>in Civil Engineering                                                                                                               | Dutta                                       | UBS                            | Rs.    | 695.00                              | 10    | 6950.00                | 27.00          | 5073.50                   |
|                          | 9788131805923-0                                                                                                            | 3 Industrial Autmation and<br>Rbtics                                                                                                                          | Gupta                                       | University<br>Science<br>Press | Rs.    | 325.00                              | 2     | 650.00                 | 27.00          | 474.50                    |
|                          | 9789350144749                                                                                                              | Industrial Automation<br>and Robotics                                                                                                                         | Goyal                                       | Kataria                        | Rs.    | 265.00                              | 5     | 1325.00                | 27.00          | 967.25                    |
|                          | 9781259006210                                                                                                              | Industrial<br>Robotics: Techonology,<br>Programming And                                                                                                       | Groover                                     | тмн                            | Rs.    | 620.00                              | 5     | 3100.00                | 27.00          | 2263.00                   |
|                          | 9780070077911                                                                                                              | Robotics Technology<br>and Flexible Automation                                                                                                                | DEB                                         | тмн                            | Rs.    | 600.00                              | 5     | 3000.00                | 27.00          | 2190.00                   |
| Tot                      | al Quantity:                                                                                                               | 34                                                                                                                                                            | Total                                       | Gross Amoun                    | t: 198 | 00.00                               | Total | Amount :               | 1              | 4519.70                   |
| Am                       | ount in Words:                                                                                                             | <u>34</u><br>Rs. Fourteen Thousand                                                                                                                            |                                             |                                |        | 390.00                              |       | Amount :<br>Amount :   |                | 4519.70<br><b>4520.00</b> |
| Am<br>IOT<br>Bo<br>W     | Ount in Words:<br>E:<br>boks sold to order wi<br>e certify that the pric<br>terest of 24% per ann<br>I disputes subject to | Rs. Fourteen Thousand<br>II not be accepted back or ex-<br>e charged above are the pub-<br>num if not paid within 30 days<br>ghaziabad court.<br>Accepto, 767 | t Five Hundr<br>changed<br>lishers' current | ed Twenty On                   | lly    |                                     | Net   | Amount :<br>S.R.BOOK I | DISTRIE        | 4520.00                   |
| Am<br>IOT<br>Bo<br>W     | ount in Words:<br>E:<br>boks sold to order wi<br>e certify that the pric<br>terest of 24% per ann<br>I disputes subject to | Rs. Fourteen Thousand<br>II not be accepted back or ex-<br>e charged above are the pub-<br>num if not paid within 30 days<br>ghaziabad court.<br>Accepto, 767 | t Five Hundr<br>changed<br>lishers' current | ed Twenty On                   | lly    |                                     | Net   | Amount :<br>S.R.BOOK I | DISTRIE        | 4520.00<br>BUTORS         |
| Am<br>IOT<br>- Bo<br>- W | Ount in Words:<br>E:<br>boks sold to order wi<br>e certify that the pric<br>terest of 24% per ann<br>I disputes subject to | Rs. Fourteen Thousand<br>II not be accepted back or ex-<br>e charged above are the pub-<br>num if not paid within 30 days<br>ghaziabad court.<br>Accepto, 767 | t Five Hundr<br>changed<br>lishers' current | ed Twenty On                   | lly    |                                     | Net   | Amount :<br>S.R.BOOK I | DISTRIE        | 4520.00<br>BUTORS         |
| Am<br>IOT<br>Bo<br>W     | Ount in Words:<br>E:<br>boks sold to order wi<br>e certify that the pric<br>terest of 24% per ann<br>I disputes subject to | Rs. Fourteen Thousand<br>II not be accepted back or ex-<br>e charged above are the pub-<br>num if not paid within 30 days<br>ghaziabad court.<br>Accepto, 767 | t Five Hundr<br>changed<br>lishers' current | ed Twenty On                   | lly    |                                     | Net   | Amount :<br>S.R.BOOK I | DISTRIE        | 4520.00<br>BUTORS         |