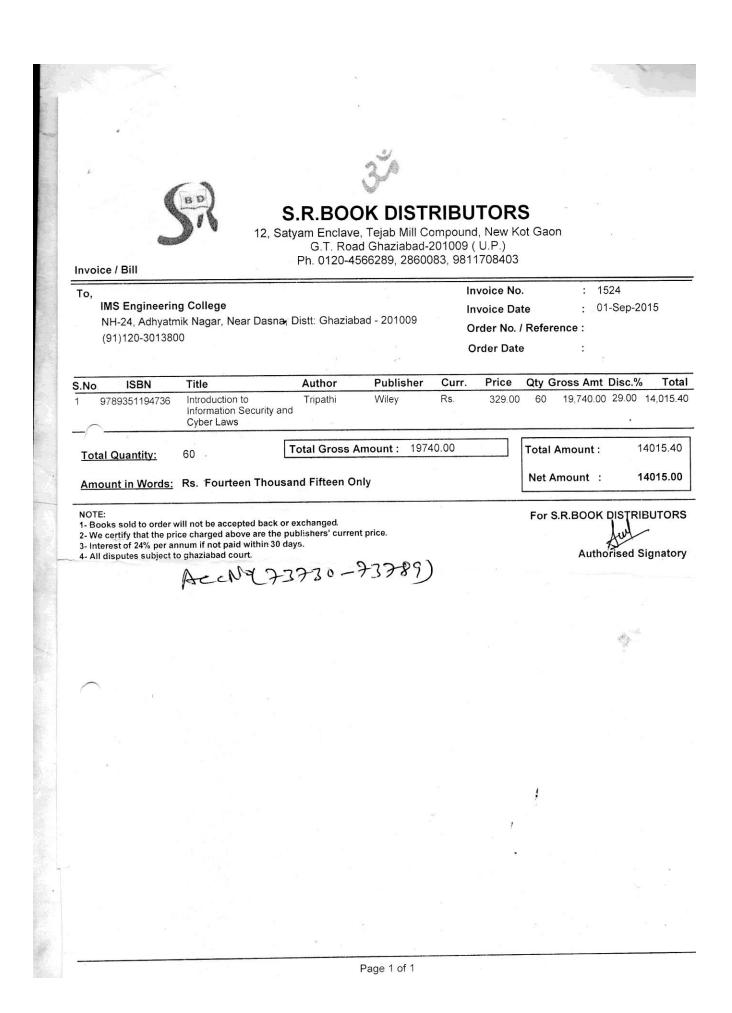

# **Books Bill**

| To,                      |                                                                                                                            |                                                                                                                                                               | the case of the first state                 |                                |        | 1708403                             |       |                        |                |                           |
|--------------------------|----------------------------------------------------------------------------------------------------------------------------|---------------------------------------------------------------------------------------------------------------------------------------------------------------|---------------------------------------------|--------------------------------|--------|-------------------------------------|-------|------------------------|----------------|---------------------------|
| 0,                       | IMS Engineerin                                                                                                             | nik Nagar, Near Dasna, D                                                                                                                                      | )istt: Ghaziab                              | oad - 201009                   | Ir     | ivoice No<br>ivoice Da<br>irder No. | te    | : 24                   | 081<br>4-Aug-2 | 018                       |
|                          | (91)120-301380                                                                                                             | Contraction of Equation of                                                                                                                                    |                                             |                                |        | rder Date                           |       | :                      |                |                           |
| No                       | ISBN                                                                                                                       | Title                                                                                                                                                         | Author                                      | Publisher                      | Curr.  | Price                               | Qtv   | Gross Amt              | Disc.%         | Total                     |
|                          | 9781259062551                                                                                                              | Concrete Technology                                                                                                                                           | GAMBHIR                                     | тмн                            | Rs.    | 695.00                              | 7     | 4865.00                |                | 3551.45                   |
|                          | 9788174767707                                                                                                              | Estimating and Coasting<br>in Civil Engineering                                                                                                               | Dutta                                       | UBS                            | Rs.    | 695.00                              | 10    | 6950.00                | 27.00          | 5073.50                   |
|                          | 9788131805923-0                                                                                                            | 3 Industrial Autmation and<br>Rbtics                                                                                                                          | Gupta                                       | University<br>Science<br>Press | Rs.    | 325.00                              | 2     | 650.00                 | 27.00          | 474.50                    |
|                          | 9789350144749                                                                                                              | Industrial Automation<br>and Robotics                                                                                                                         | Goyal                                       | Kataria                        | Rs.    | 265.00                              | 5     | 1325.00                | 27.00          | 967.25                    |
|                          | 9781259006210                                                                                                              | Industrial<br>Robotics: Techonology,<br>Programming And                                                                                                       | Groover                                     | тмн                            | Rs.    | 620.00                              | 5     | 3100.00                | 27.00          | 2263.00                   |
|                          | 9780070077911                                                                                                              | Robotics Technology<br>and Flexible Automation                                                                                                                | DEB                                         | тмн                            | Rs.    | 600.00                              | 5     | 3000.00                | 27.00          | 2190.00                   |
| Tot                      | al Quantity:                                                                                                               | 34                                                                                                                                                            | Total                                       | Gross Amoun                    | t: 198 | 00.00                               | Total | Amount :               | 1              | 4519.70                   |
| Am                       | ount in Words:                                                                                                             | <u>34</u><br>Rs. Fourteen Thousand                                                                                                                            |                                             |                                |        | 390.00                              |       | Amount :<br>Amount :   |                | 4519.70<br><b>4520.00</b> |
| Am<br>IOT<br>Bo<br>W     | Ount in Words:<br>E:<br>boks sold to order wi<br>e certify that the pric<br>terest of 24% per ann<br>I disputes subject to | Rs. Fourteen Thousand<br>II not be accepted back or ex-<br>e charged above are the pub-<br>num if not paid within 30 days<br>ghaziabad court.<br>Accepto, 767 | t Five Hundr<br>changed<br>lishers' current | ed Twenty On                   | lly    |                                     | Net   | Amount :<br>S.R.BOOK I | DISTRIE        | 4520.00                   |
| Am<br>IOT<br>Bo<br>W     | ount in Words:<br>E:<br>boks sold to order wi<br>e certify that the pric<br>terest of 24% per ann<br>I disputes subject to | Rs. Fourteen Thousand<br>II not be accepted back or ex-<br>e charged above are the pub-<br>num if not paid within 30 days<br>ghaziabad court.<br>Accepto, 767 | t Five Hundr<br>changed<br>lishers' current | ed Twenty On                   | lly    |                                     | Net   | Amount :<br>S.R.BOOK I | DISTRIE        | 4520.00<br>BUTORS         |
| Am<br>IOT<br>- Bo<br>- W | Ount in Words:<br>E:<br>boks sold to order wi<br>e certify that the pric<br>terest of 24% per ann<br>I disputes subject to | Rs. Fourteen Thousand<br>II not be accepted back or ex-<br>e charged above are the pub-<br>num if not paid within 30 days<br>ghaziabad court.<br>Accepto, 767 | t Five Hundr<br>changed<br>lishers' current | ed Twenty On                   | lly    |                                     | Net   | Amount :<br>S.R.BOOK I | DISTRIE        | 4520.00<br>BUTORS         |
| Am<br>IOT<br>Bo<br>W     | Ount in Words:<br>E:<br>boks sold to order wi<br>e certify that the pric<br>terest of 24% per ann<br>I disputes subject to | Rs. Fourteen Thousand<br>II not be accepted back or ex-<br>e charged above are the pub-<br>num if not paid within 30 days<br>ghaziabad court.<br>Accepto, 767 | t Five Hundr<br>changed<br>lishers' current | ed Twenty On                   | lly    |                                     | Net   | Amount :<br>S.R.BOOK I | DISTRIE        | 4520.00<br>BUTORS         |