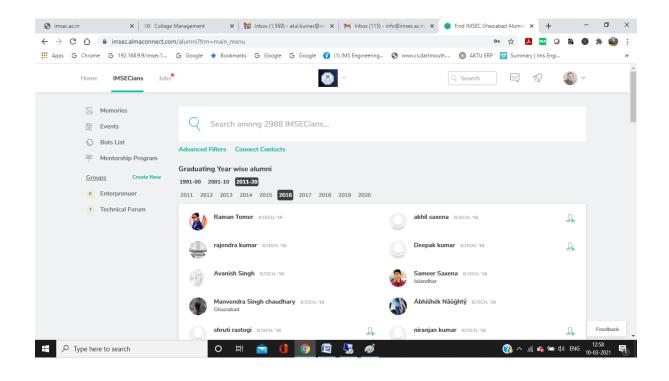

## 5.4.1 There is a registered Alumni Association that contributes significantly to the development of the institution through financial and/or other support services

The college has an Alumni association. Institute takes Alumni Feedback to improve the functioning and services of the organization. Convocation cum Alumni meet is organized in the institute to network and collaborate with the Alumni. Our alumni association works as partners to bridge the gap between the industry and academics. Alumni also support in placement and continue to bring a good name to the organization. The college also has an online group known as AlmaConnect, where alumni of the institute stay connected with the institute. The website for the same is <a href="https://imsec.almaconnect.com/">https://imsec.almaconnect.com/</a>