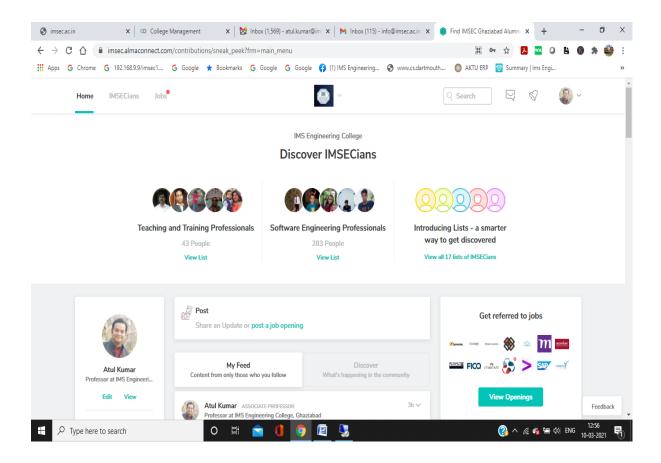

## 5.4.1 There is a registered Alumni Association that contributes significantly to the development of the institution through financial and/or other support services

The college has an Alumni association. Institute takes Alumni Feedback to improve the functioning and services of the organization. Convocation cum Alumni meet is organized in the institute to network and collaborate with the Alumni. Our alumni association works as partners to bridge the gap between the industry and academics. Alumni also support in placement and continue to bring a good name to the organization. The college also has an online group known as AlmaConnect, where alumni of the institute stay connected with the institute. The website for the same is <a href="https://imsec.almaconnect.com/">https://imsec.almaconnect.com/</a>