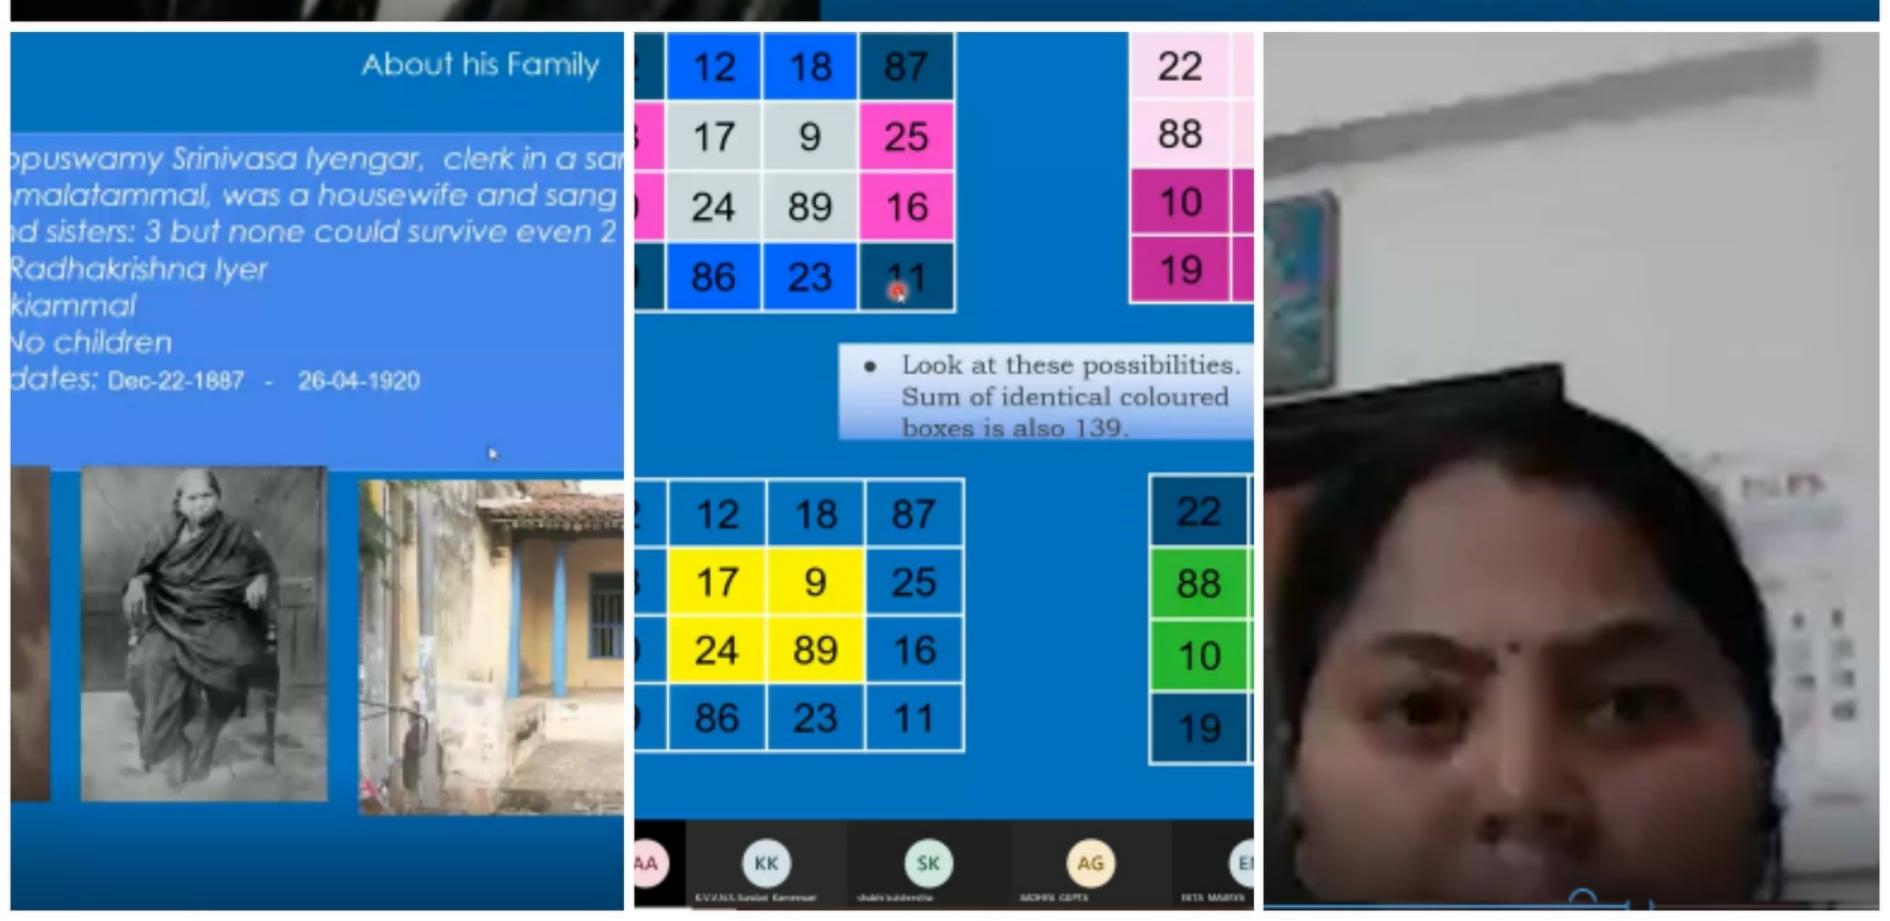

# 133<sup>rd</sup> birth anniversary of Sri Srinivasa Iyengar Ramanujan

## The Green Ink Pen Ramanujan

Dr. Sundari Kameswari Asst Professor IMS Engineering College

1 1 1 1 1 1 1

working wind and the

IMS ENGINEERING COLLEGE GHAZIABAD