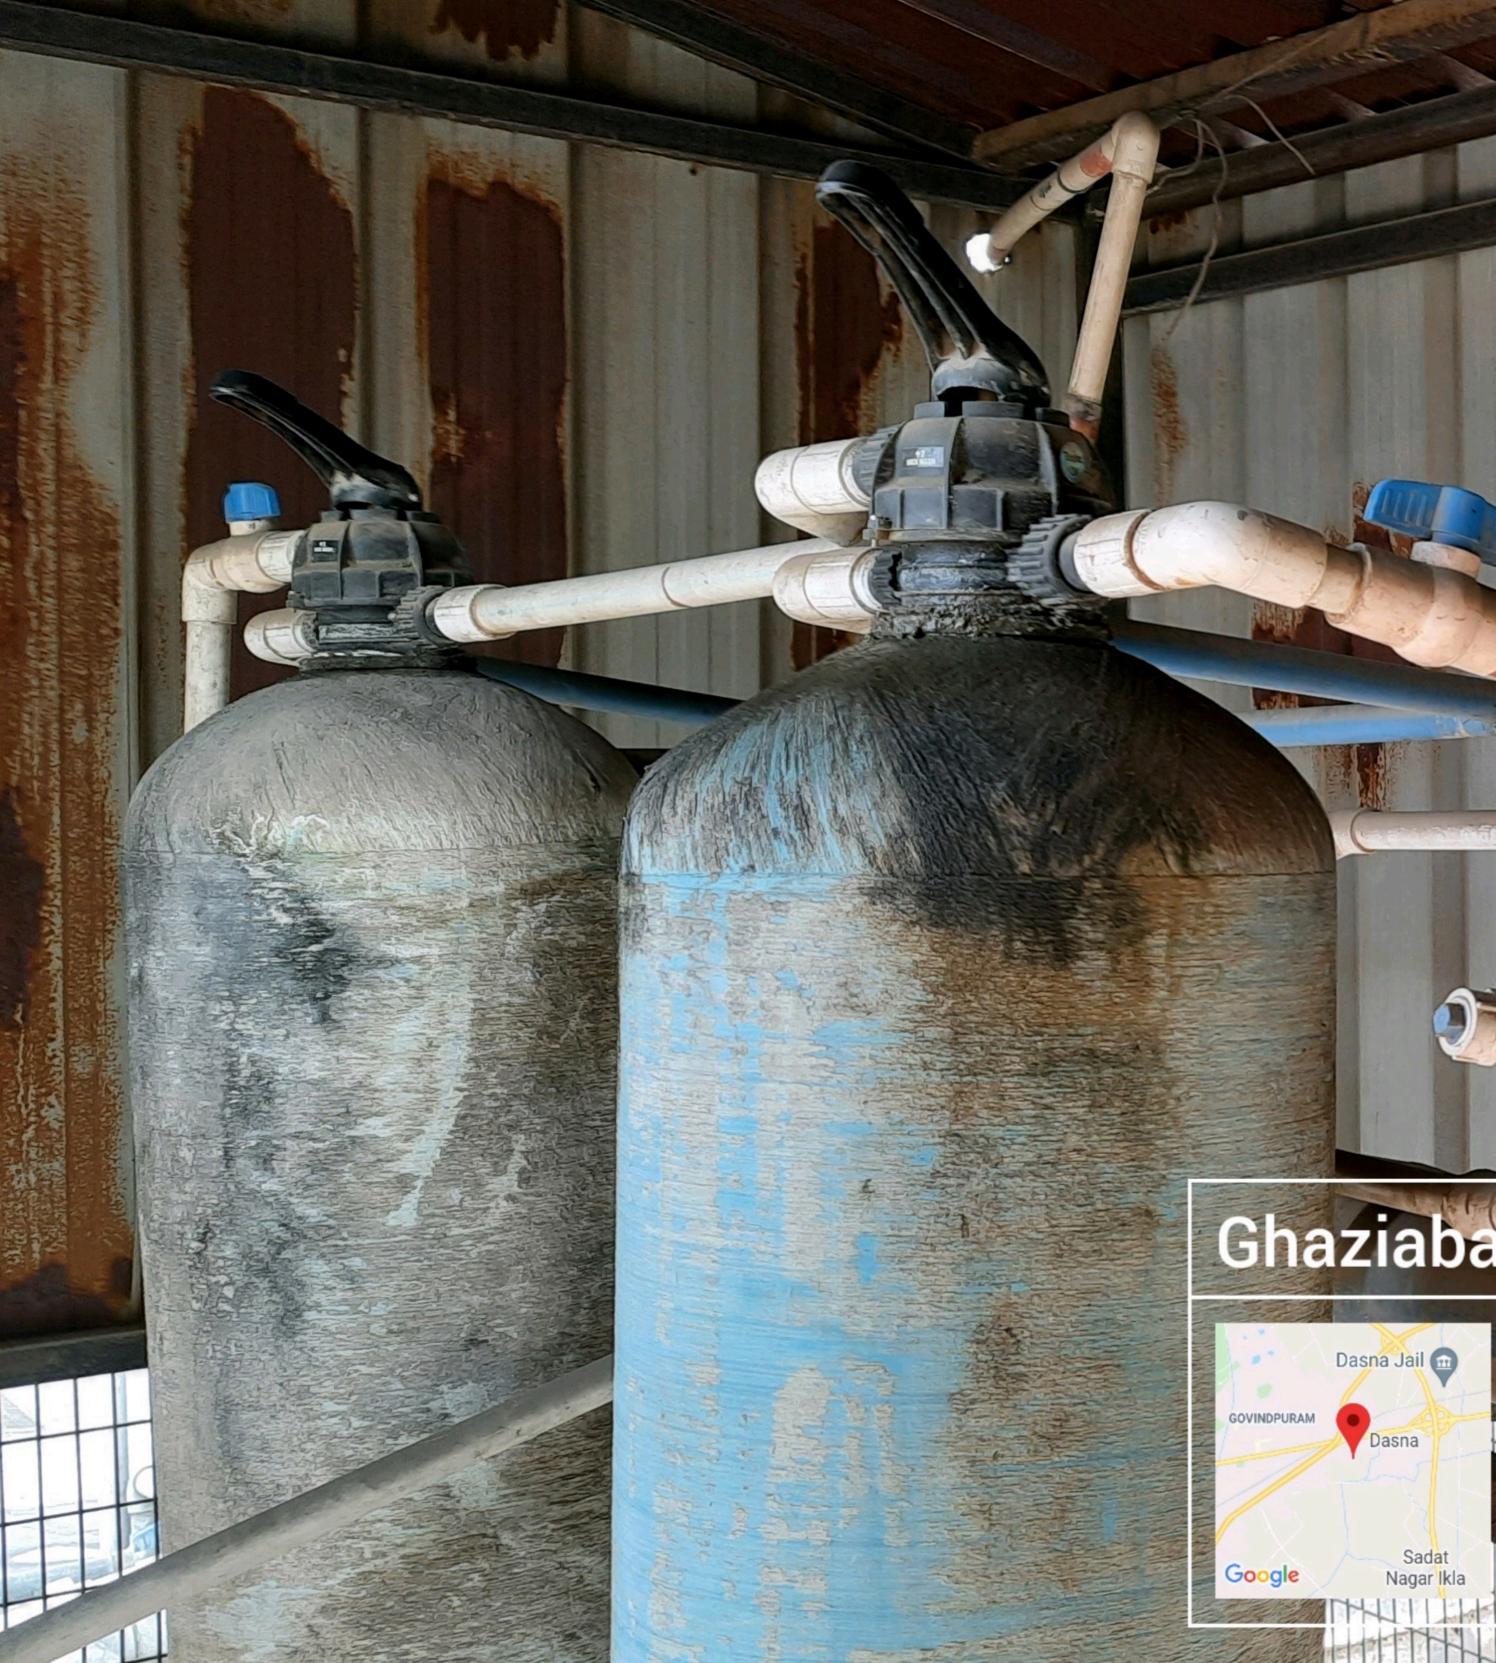

Dasna Jail C Longitude Lotitude

77.5114° E 28.6783° N

Wednesday, 23, Dec, 2020

Longitude Latitude 28.6783° N Wednesday, 23, Dec, 202

24° C 10:08 AM