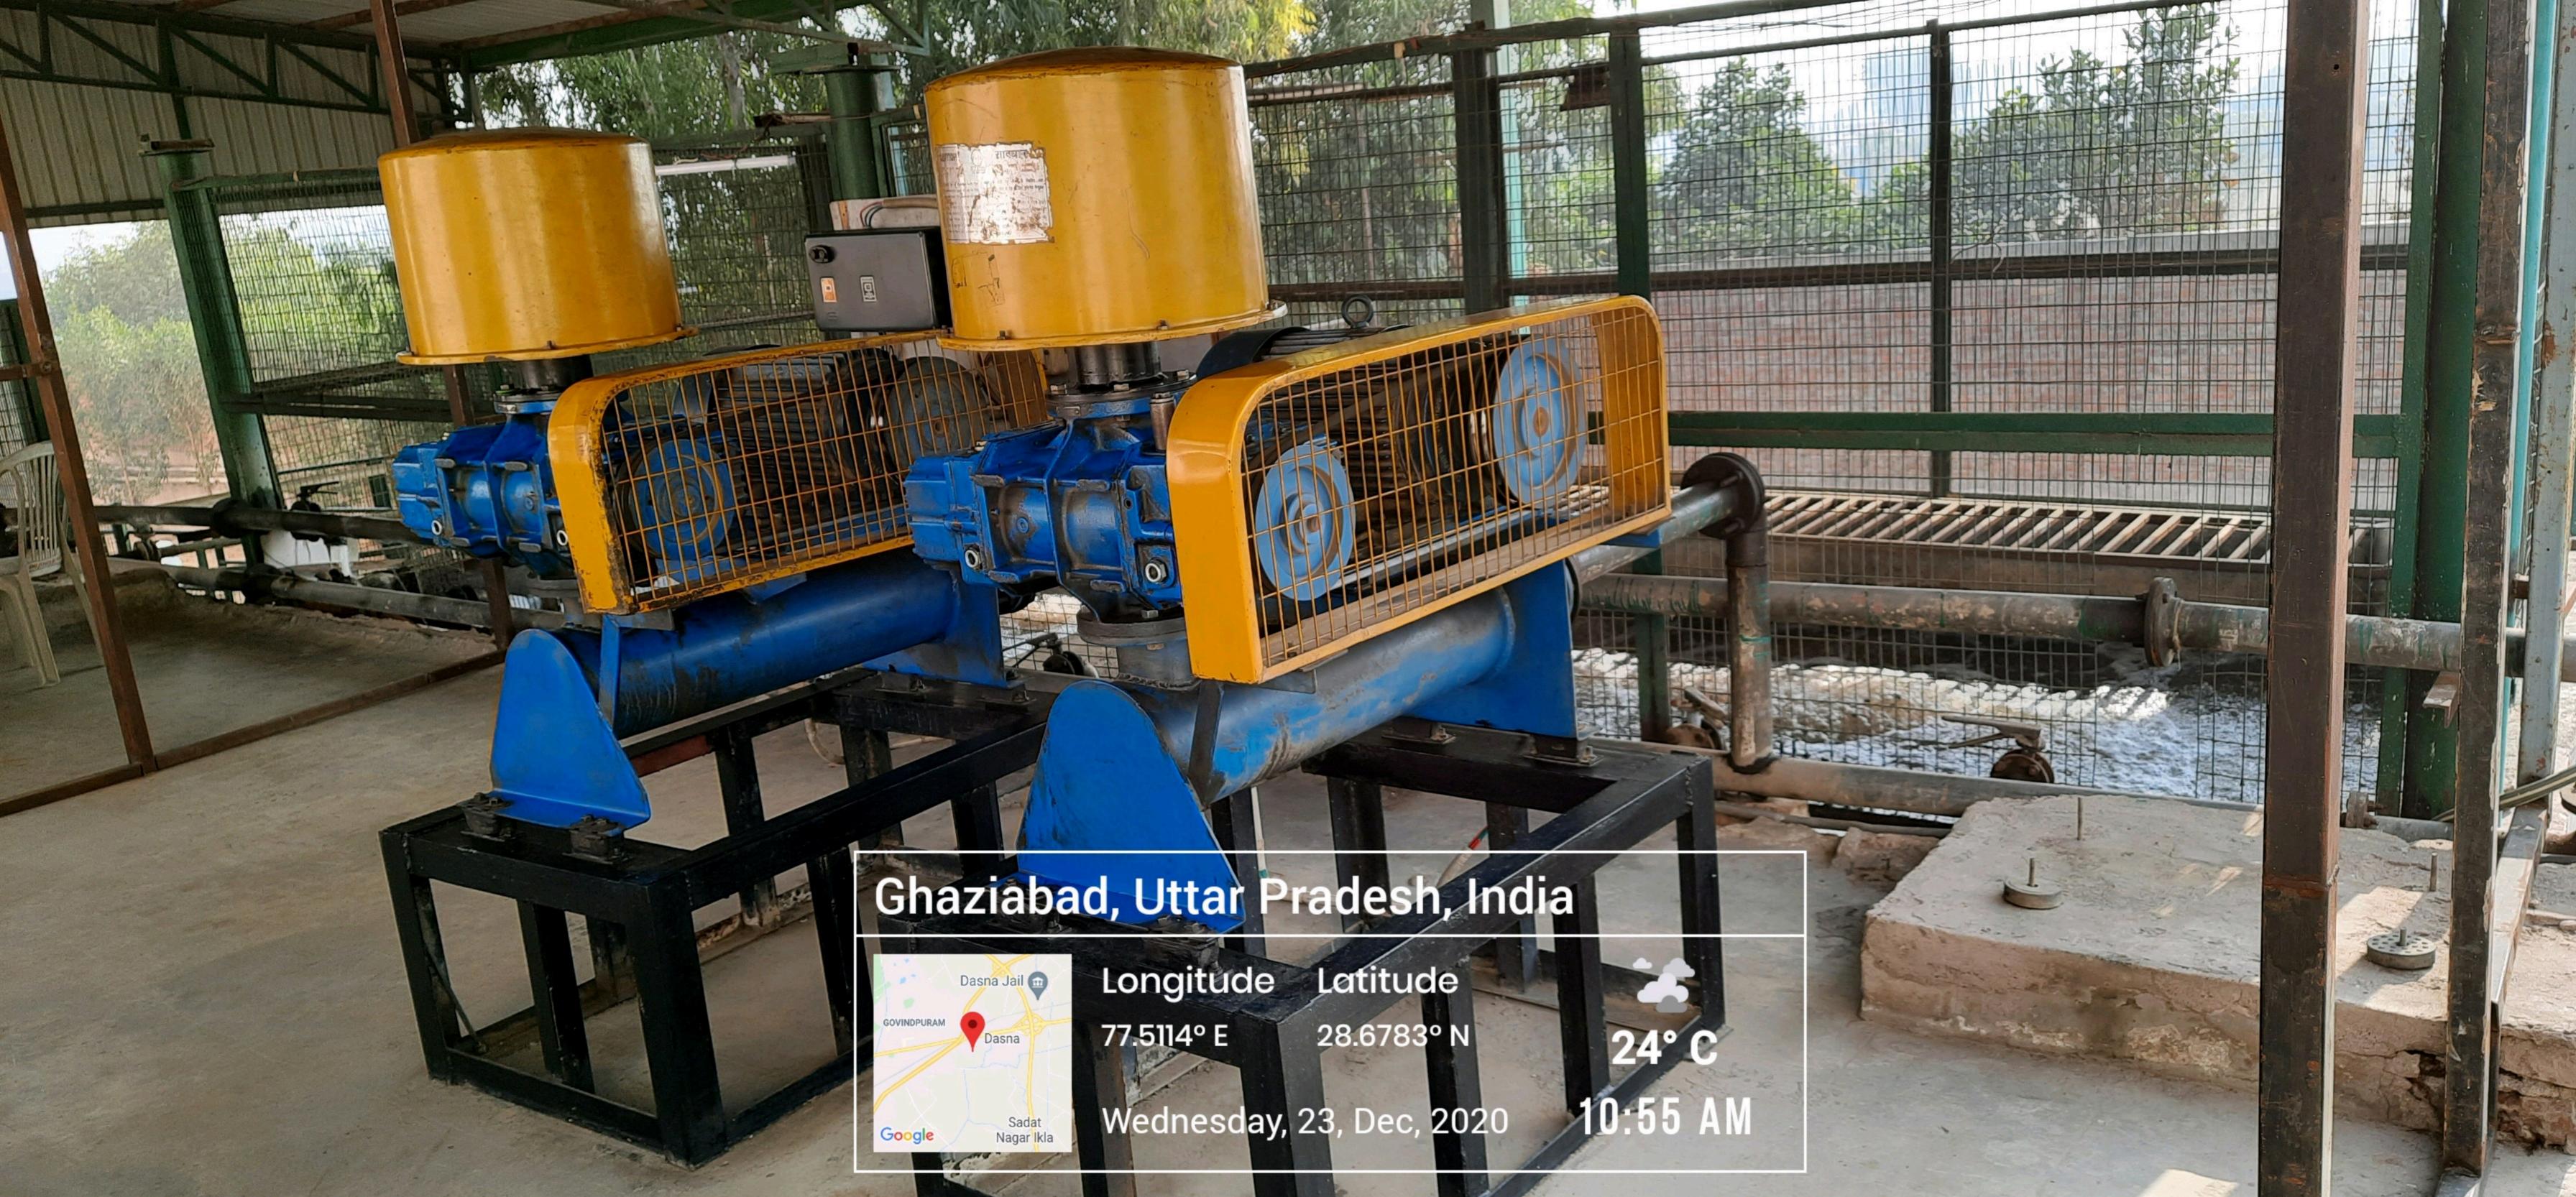

### Supporting Document

7.1.3 Describe the facilities in the Institution for the management of the following types of degradable and non-degradable waste.

| S.no | Content                    | Page No |
|------|----------------------------|---------|
| 1    | Water Recycling Management | 2-7     |