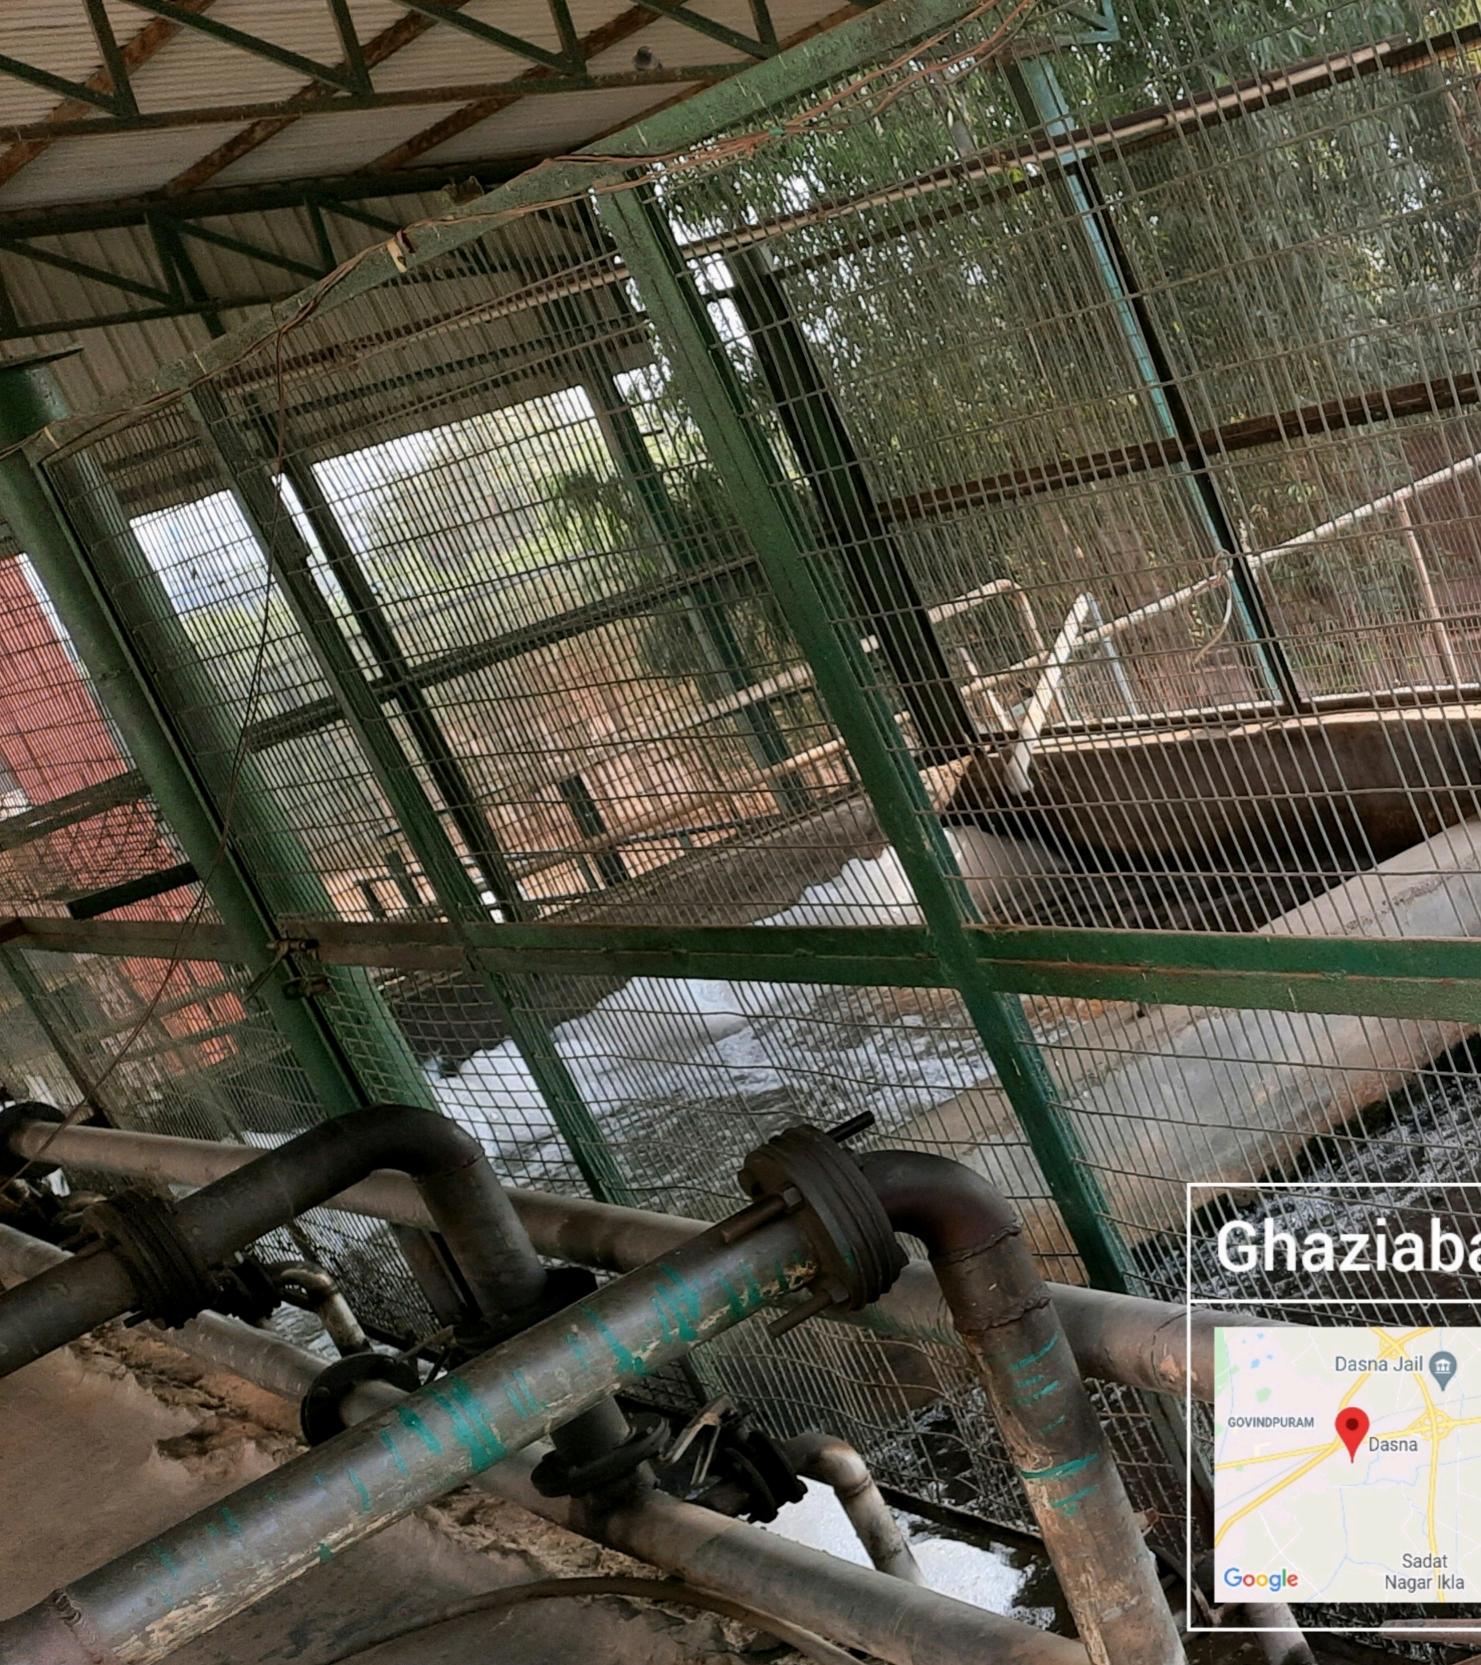

### Supporting Document

7.1.3 Describe the facilities in the Institution for the management of the following types of degradable and non-degradable waste.

| S.no | Content                    | Page No |
|------|----------------------------|---------|
| 1    | Water Recycling Management | 2-7     |