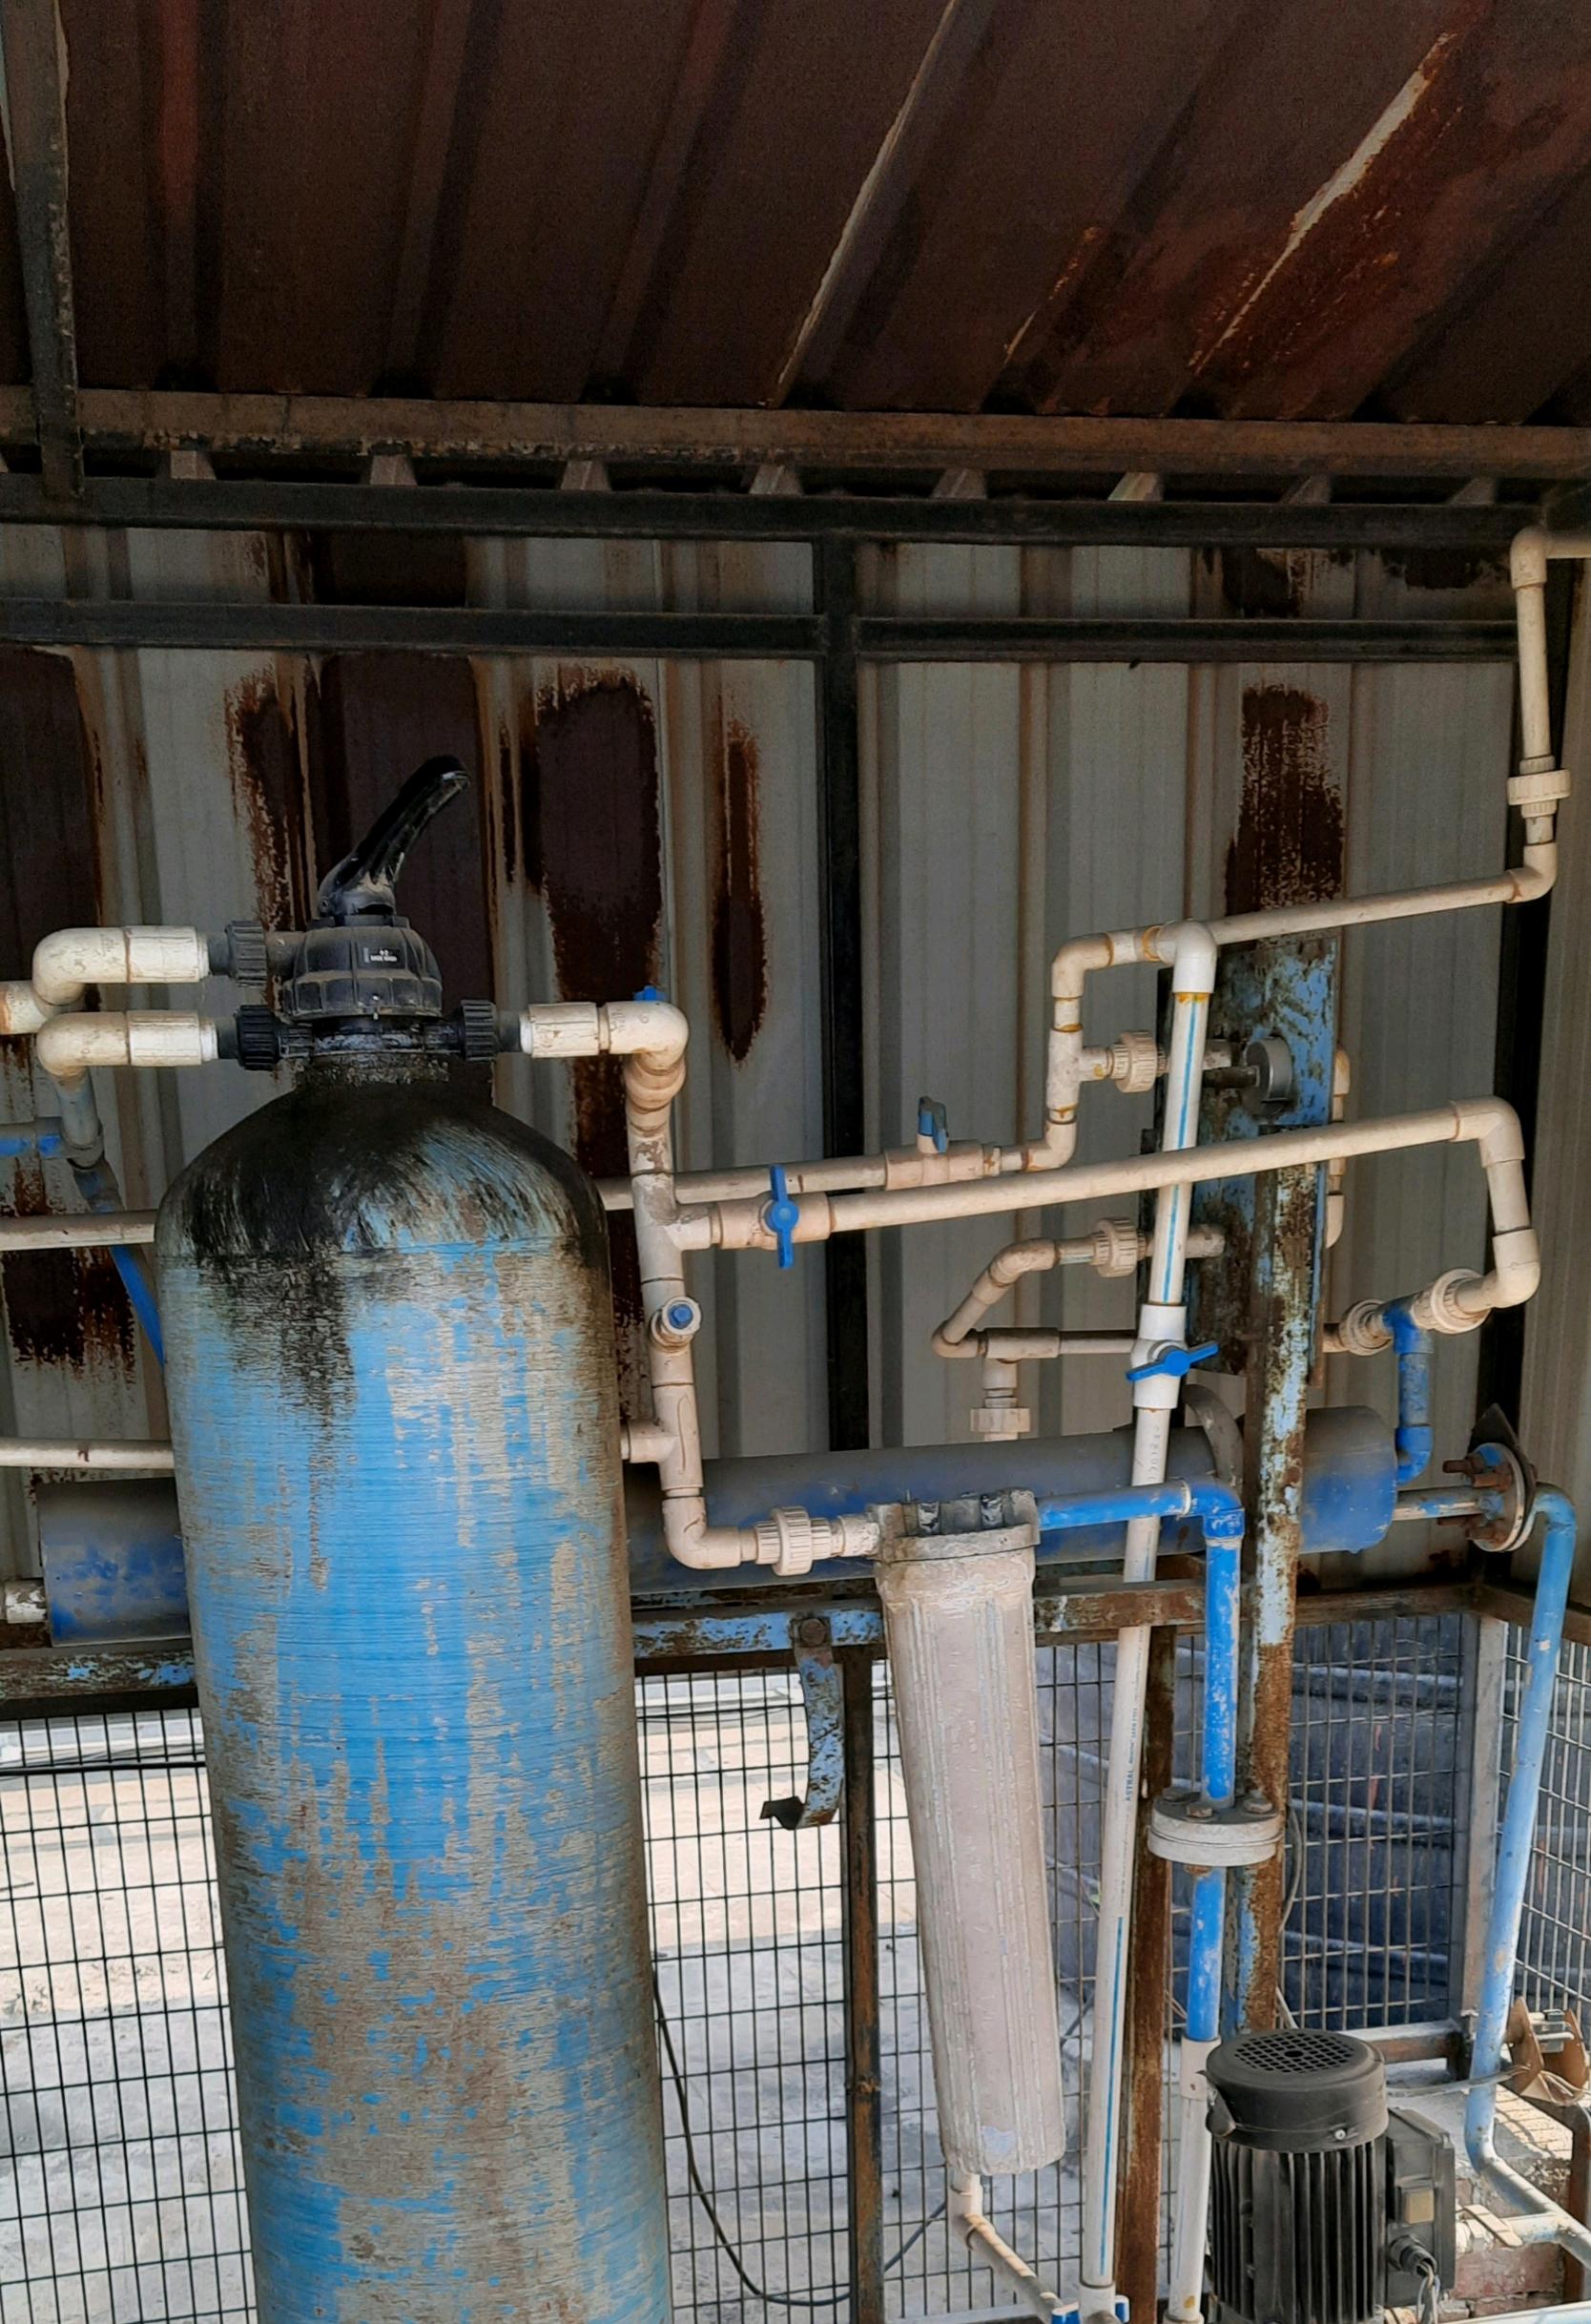

### Supporting Document

7.1.3 Describe the facilities in the Institution for the management of the following types of degradable and non-degradable waste.

| S.no | Content                    | Page No |
|------|----------------------------|---------|
| 1    | Water Recycling Management | 2-7     |