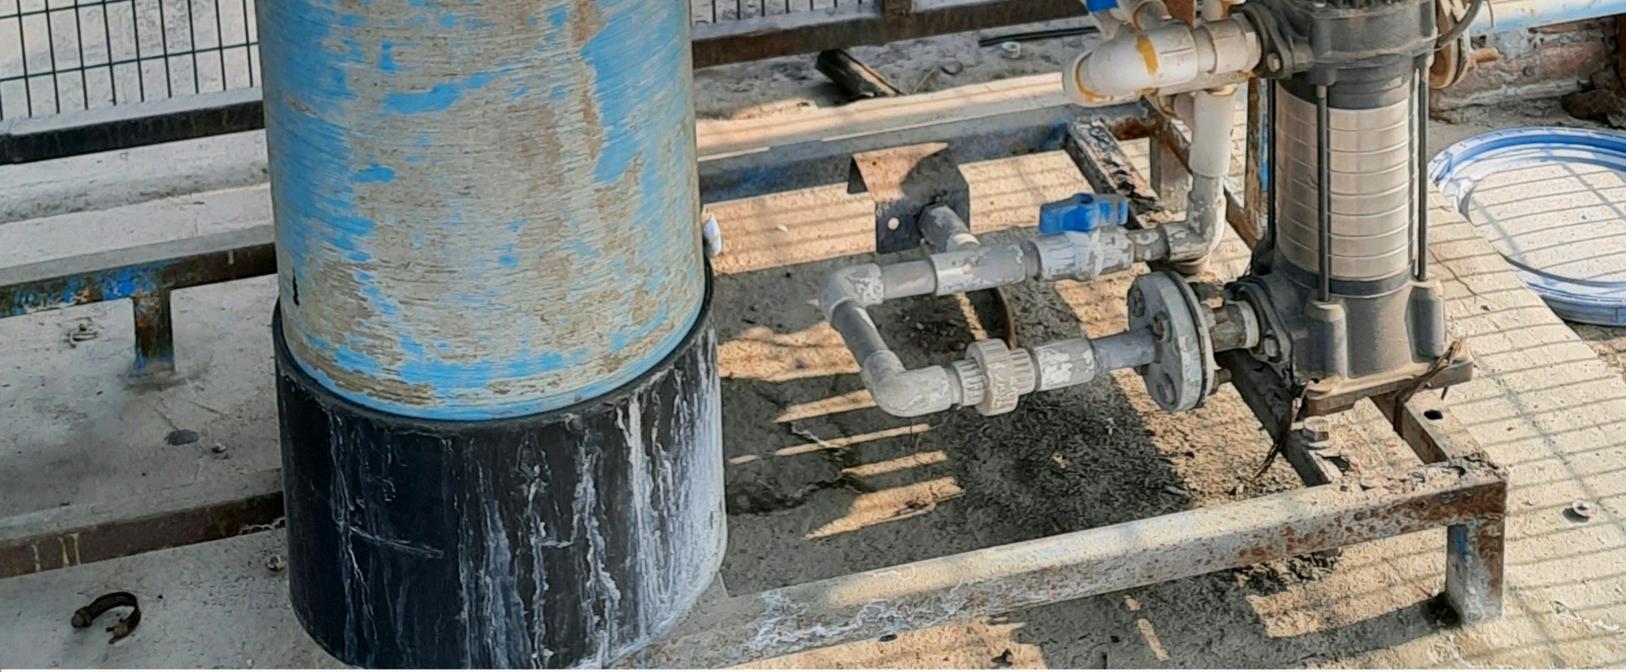

### Supporting Document

7.1.3 Describe the facilities in the Institution for the management of the following types of degradable and non-degradable waste.

| S.no | Content                    | Page No |
|------|----------------------------|---------|
| 1    | Water Recycling Management | 2-7     |