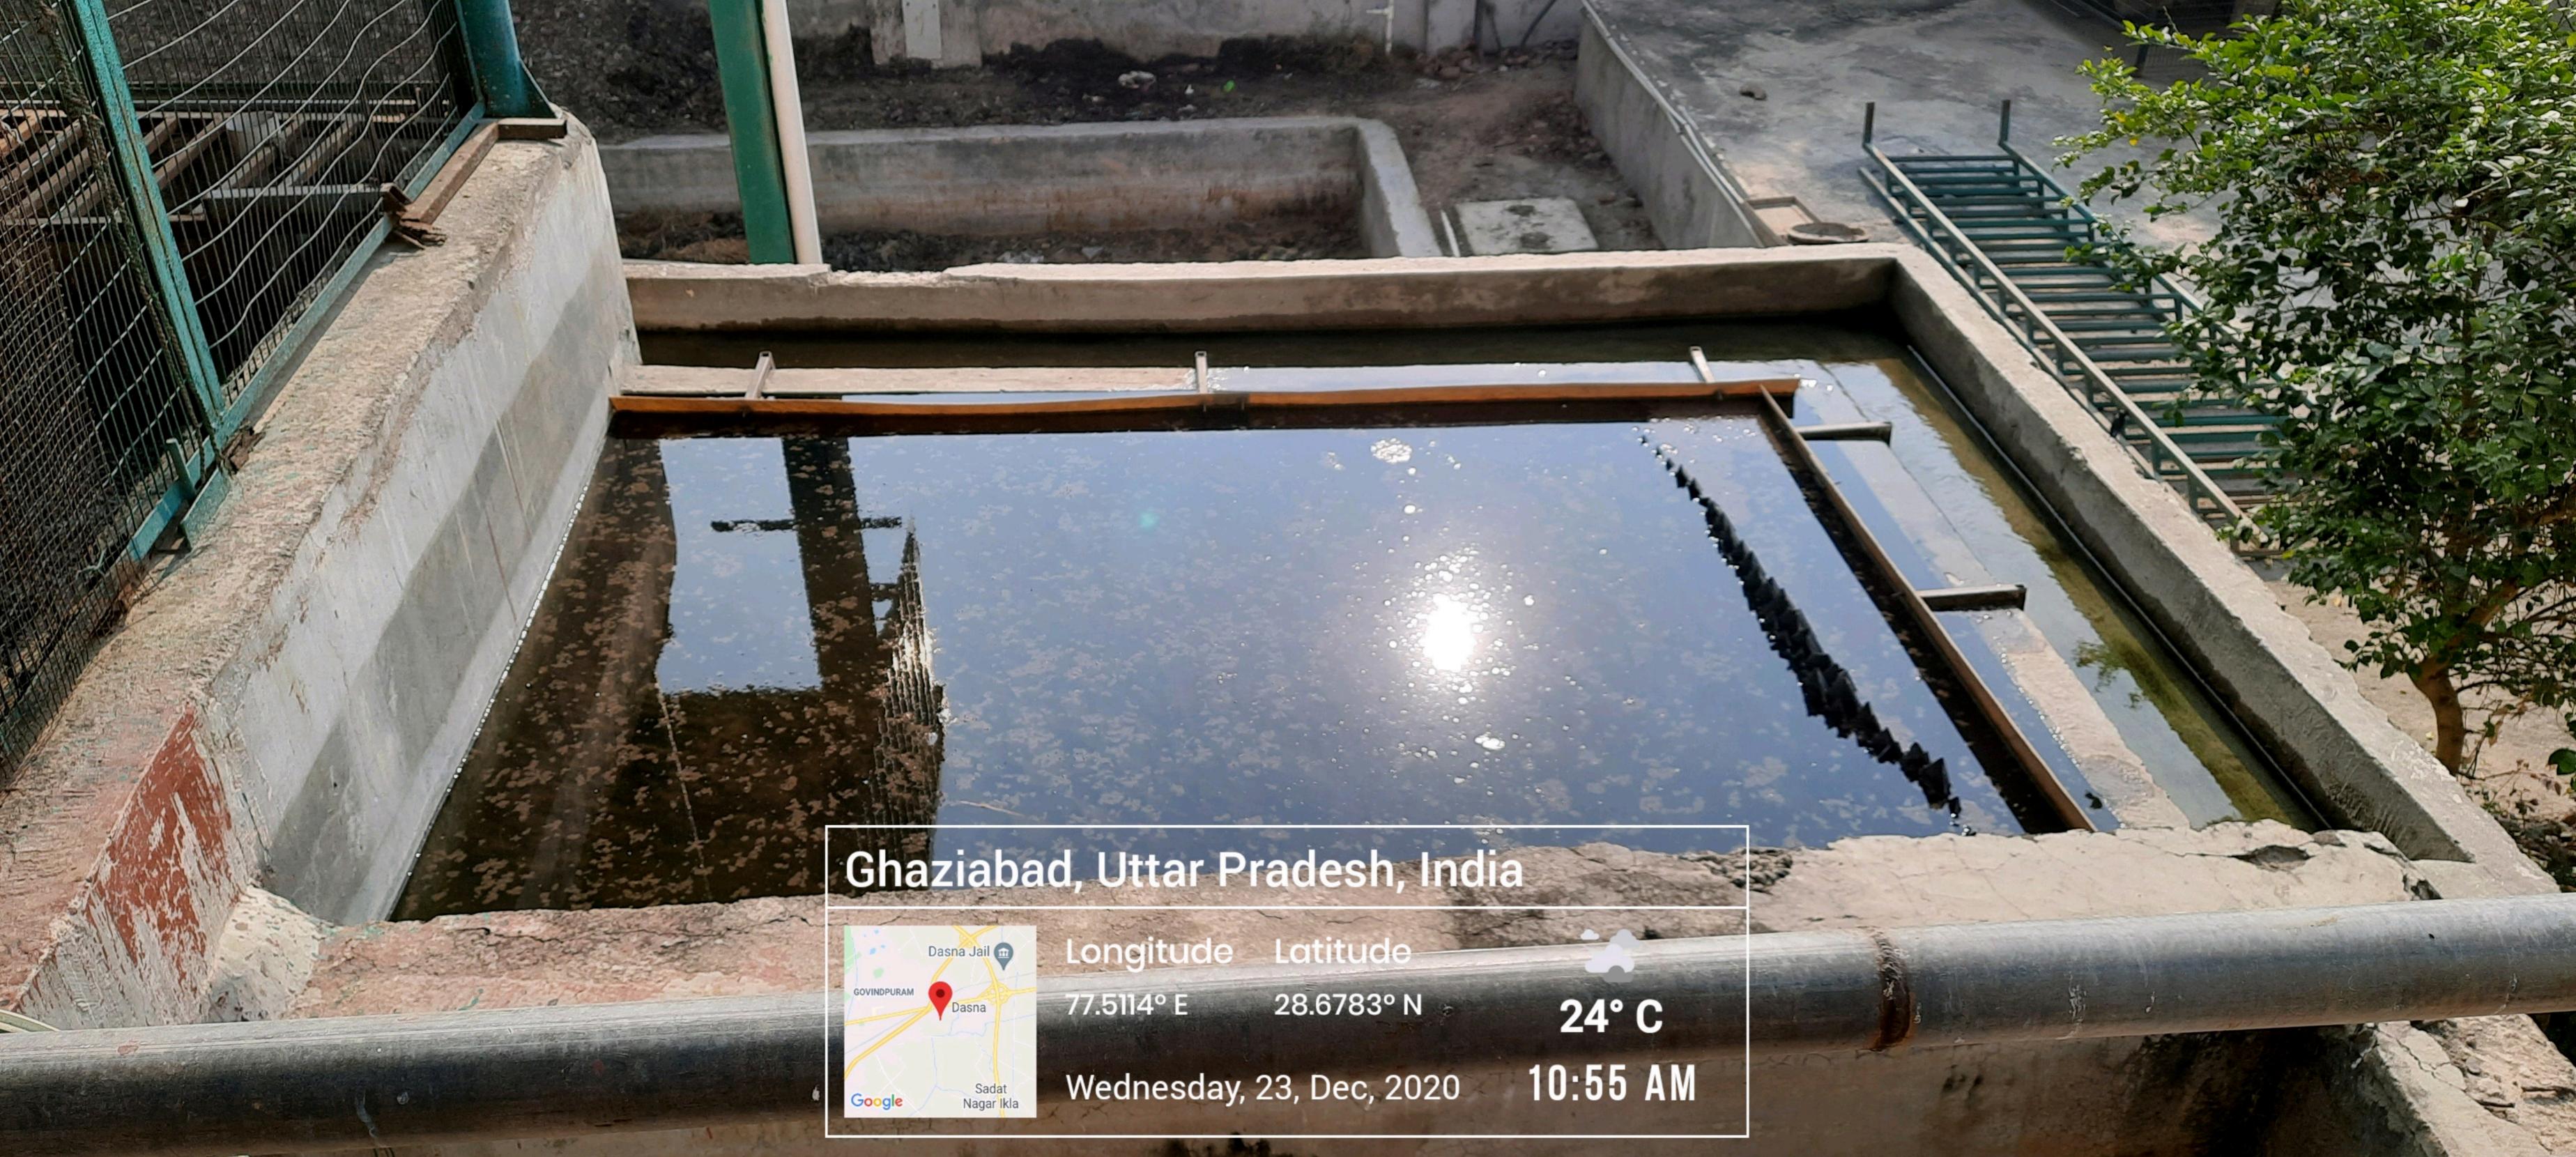

LongitudeLatitude77:5114° E28.6783° N

Wednesday, 23, Dec, 2020

Dasna Jail 💼 GOVINDPURAM Dasna Sadat

Longitude 77.5114° E

Wednesday, 23,

itude 5783° N

24° C 10:08 AM

2