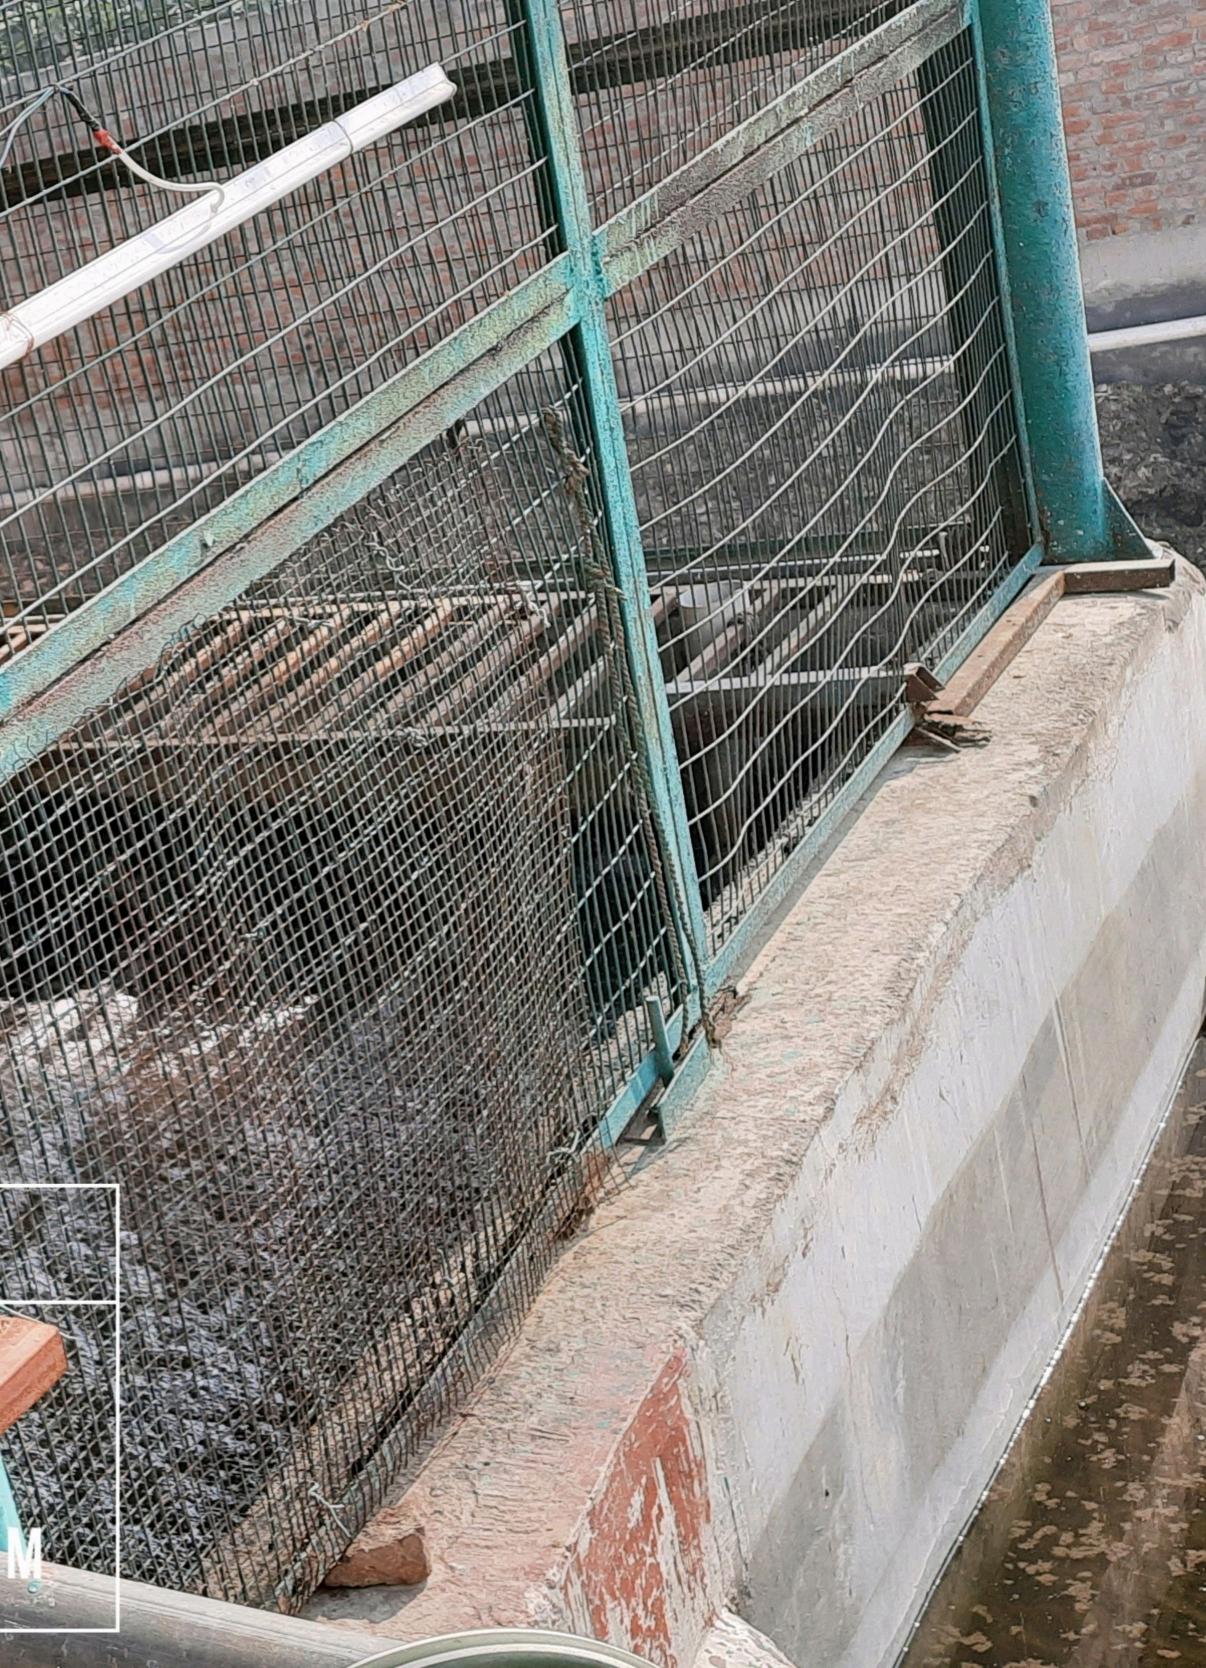

### Supporting Document

7.1.3 Describe the facilities in the Institution for the management of the following types of degradable and non-degradable waste.

| S.no | Content                    | Page No |
|------|----------------------------|---------|
| 1    | Water Recycling Management | 2-7     |