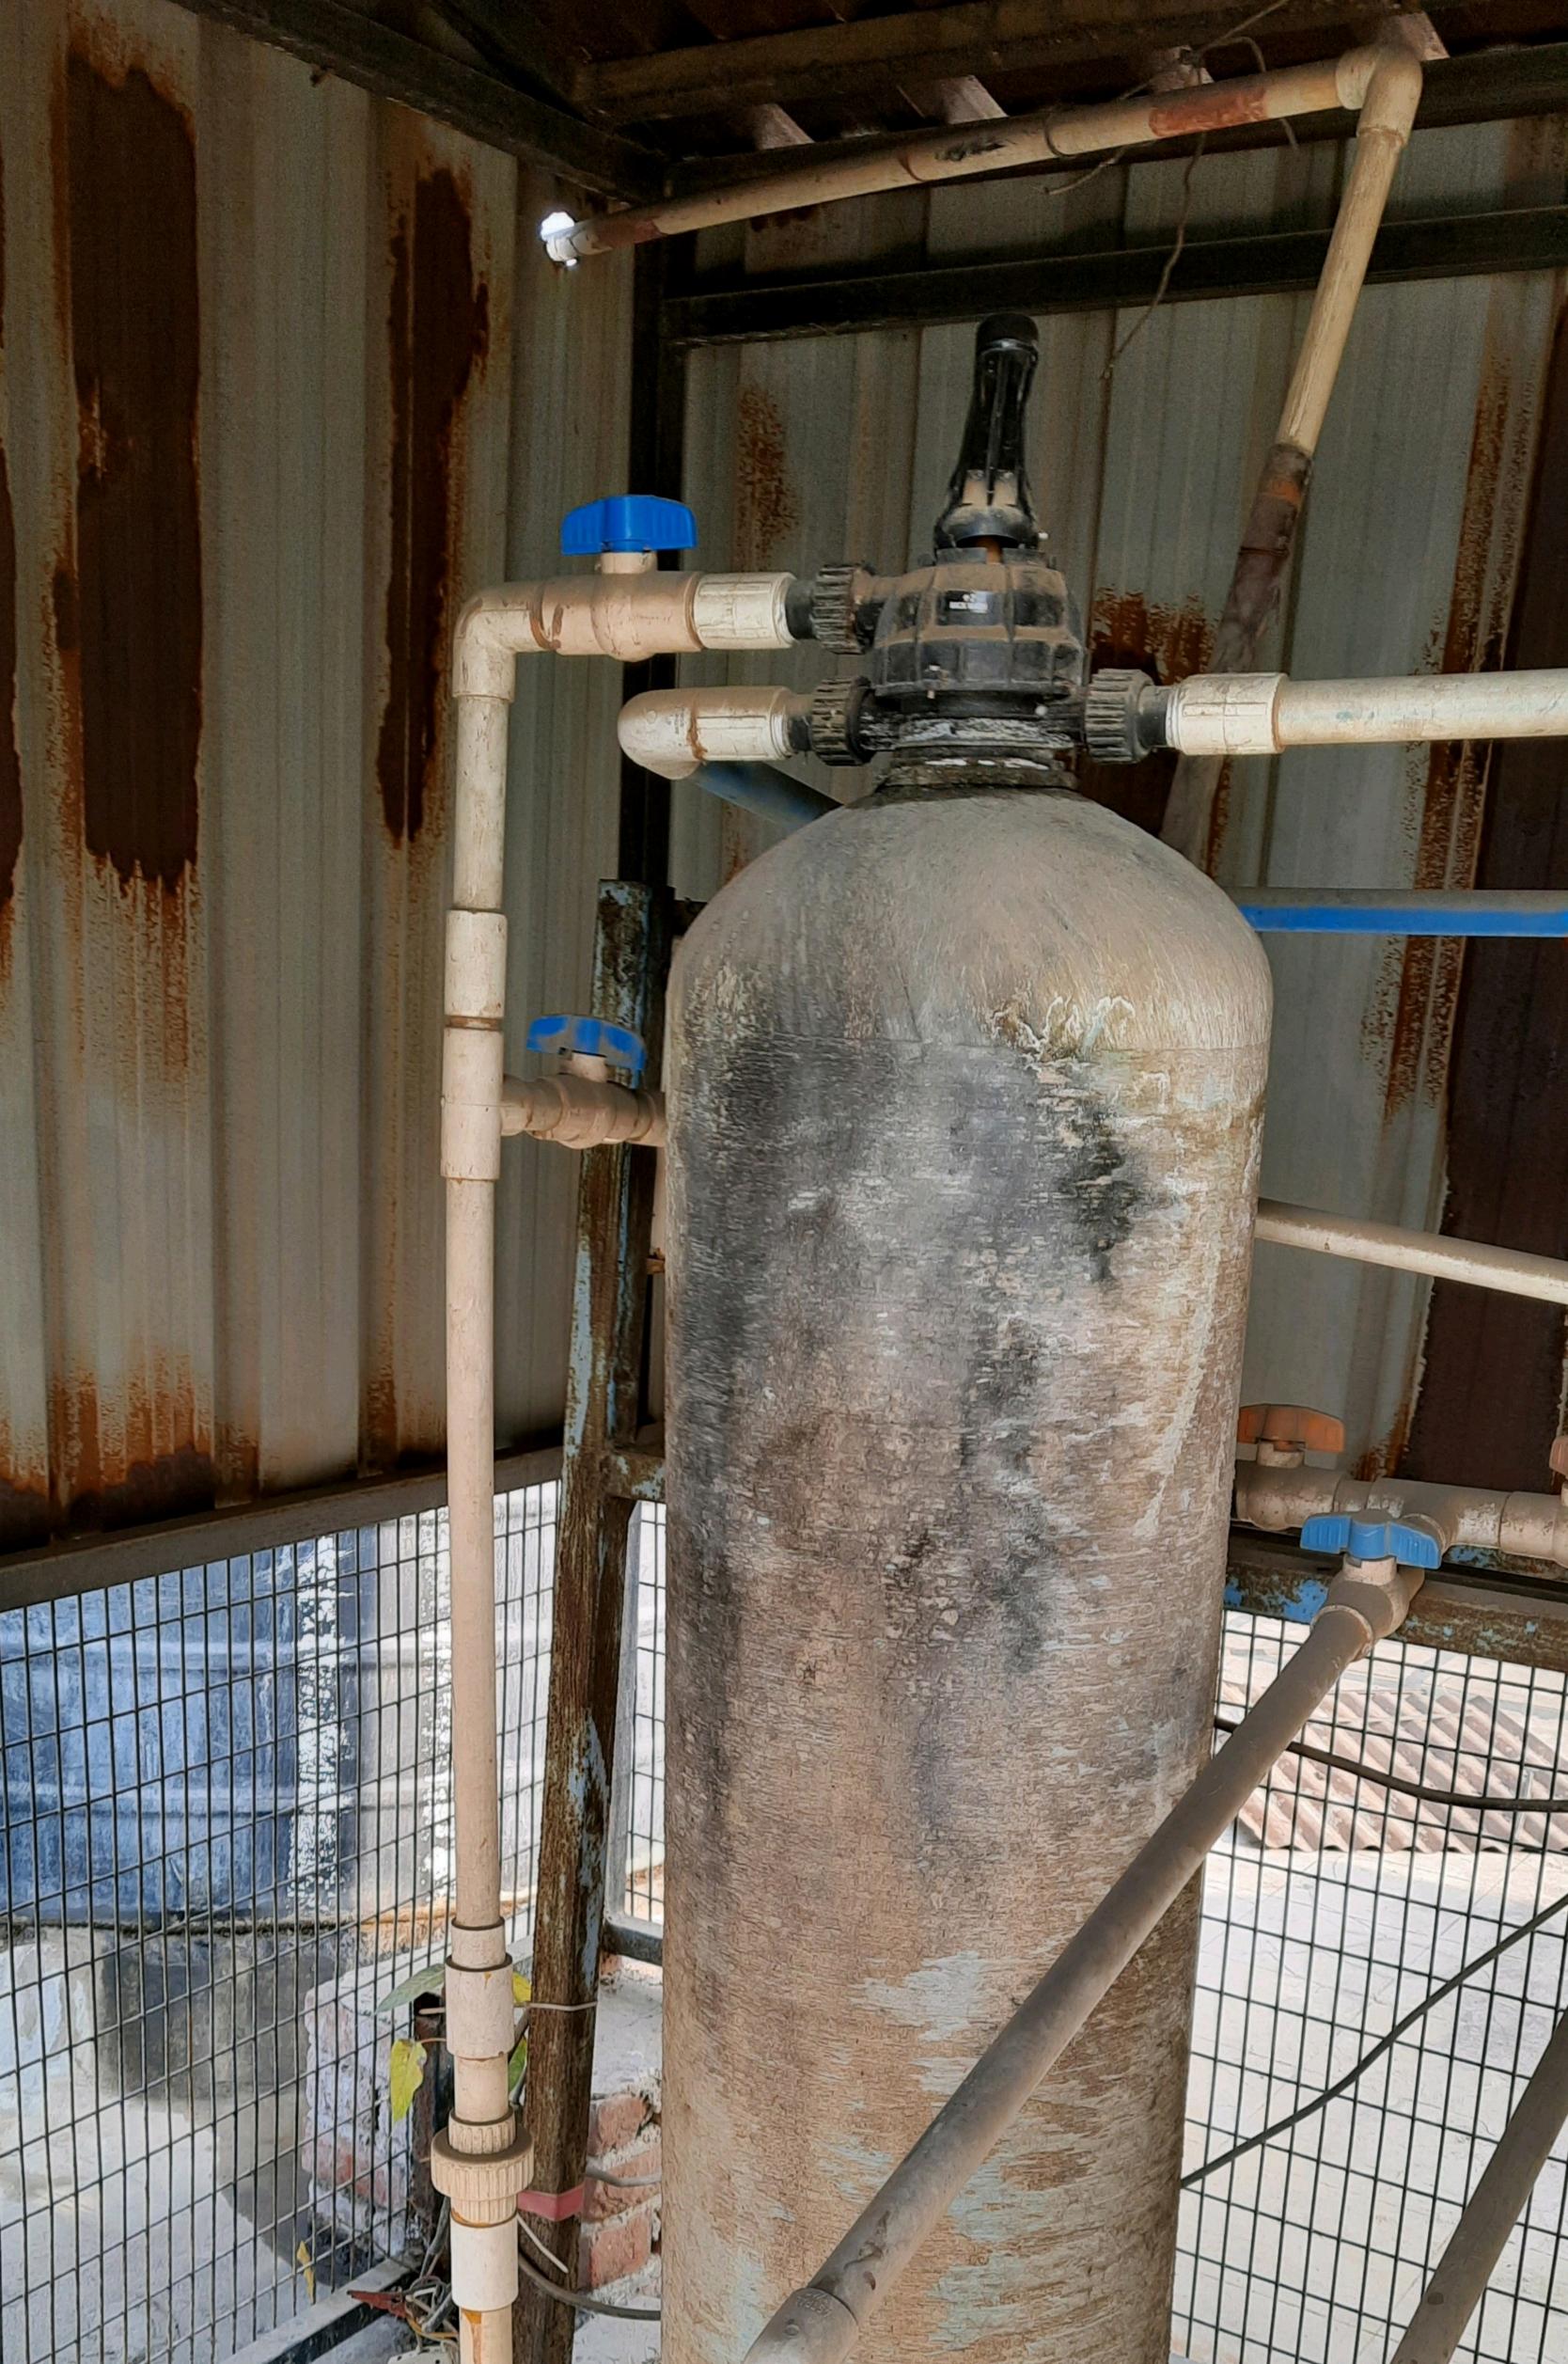

### Supporting Document

7.1.3 Describe the facilities in the Institution for the management of the following types of degradable and non-degradable waste.

| S.no | Content                    | Page No |
|------|----------------------------|---------|
| 1    | Water Recycling Management | 2-7     |