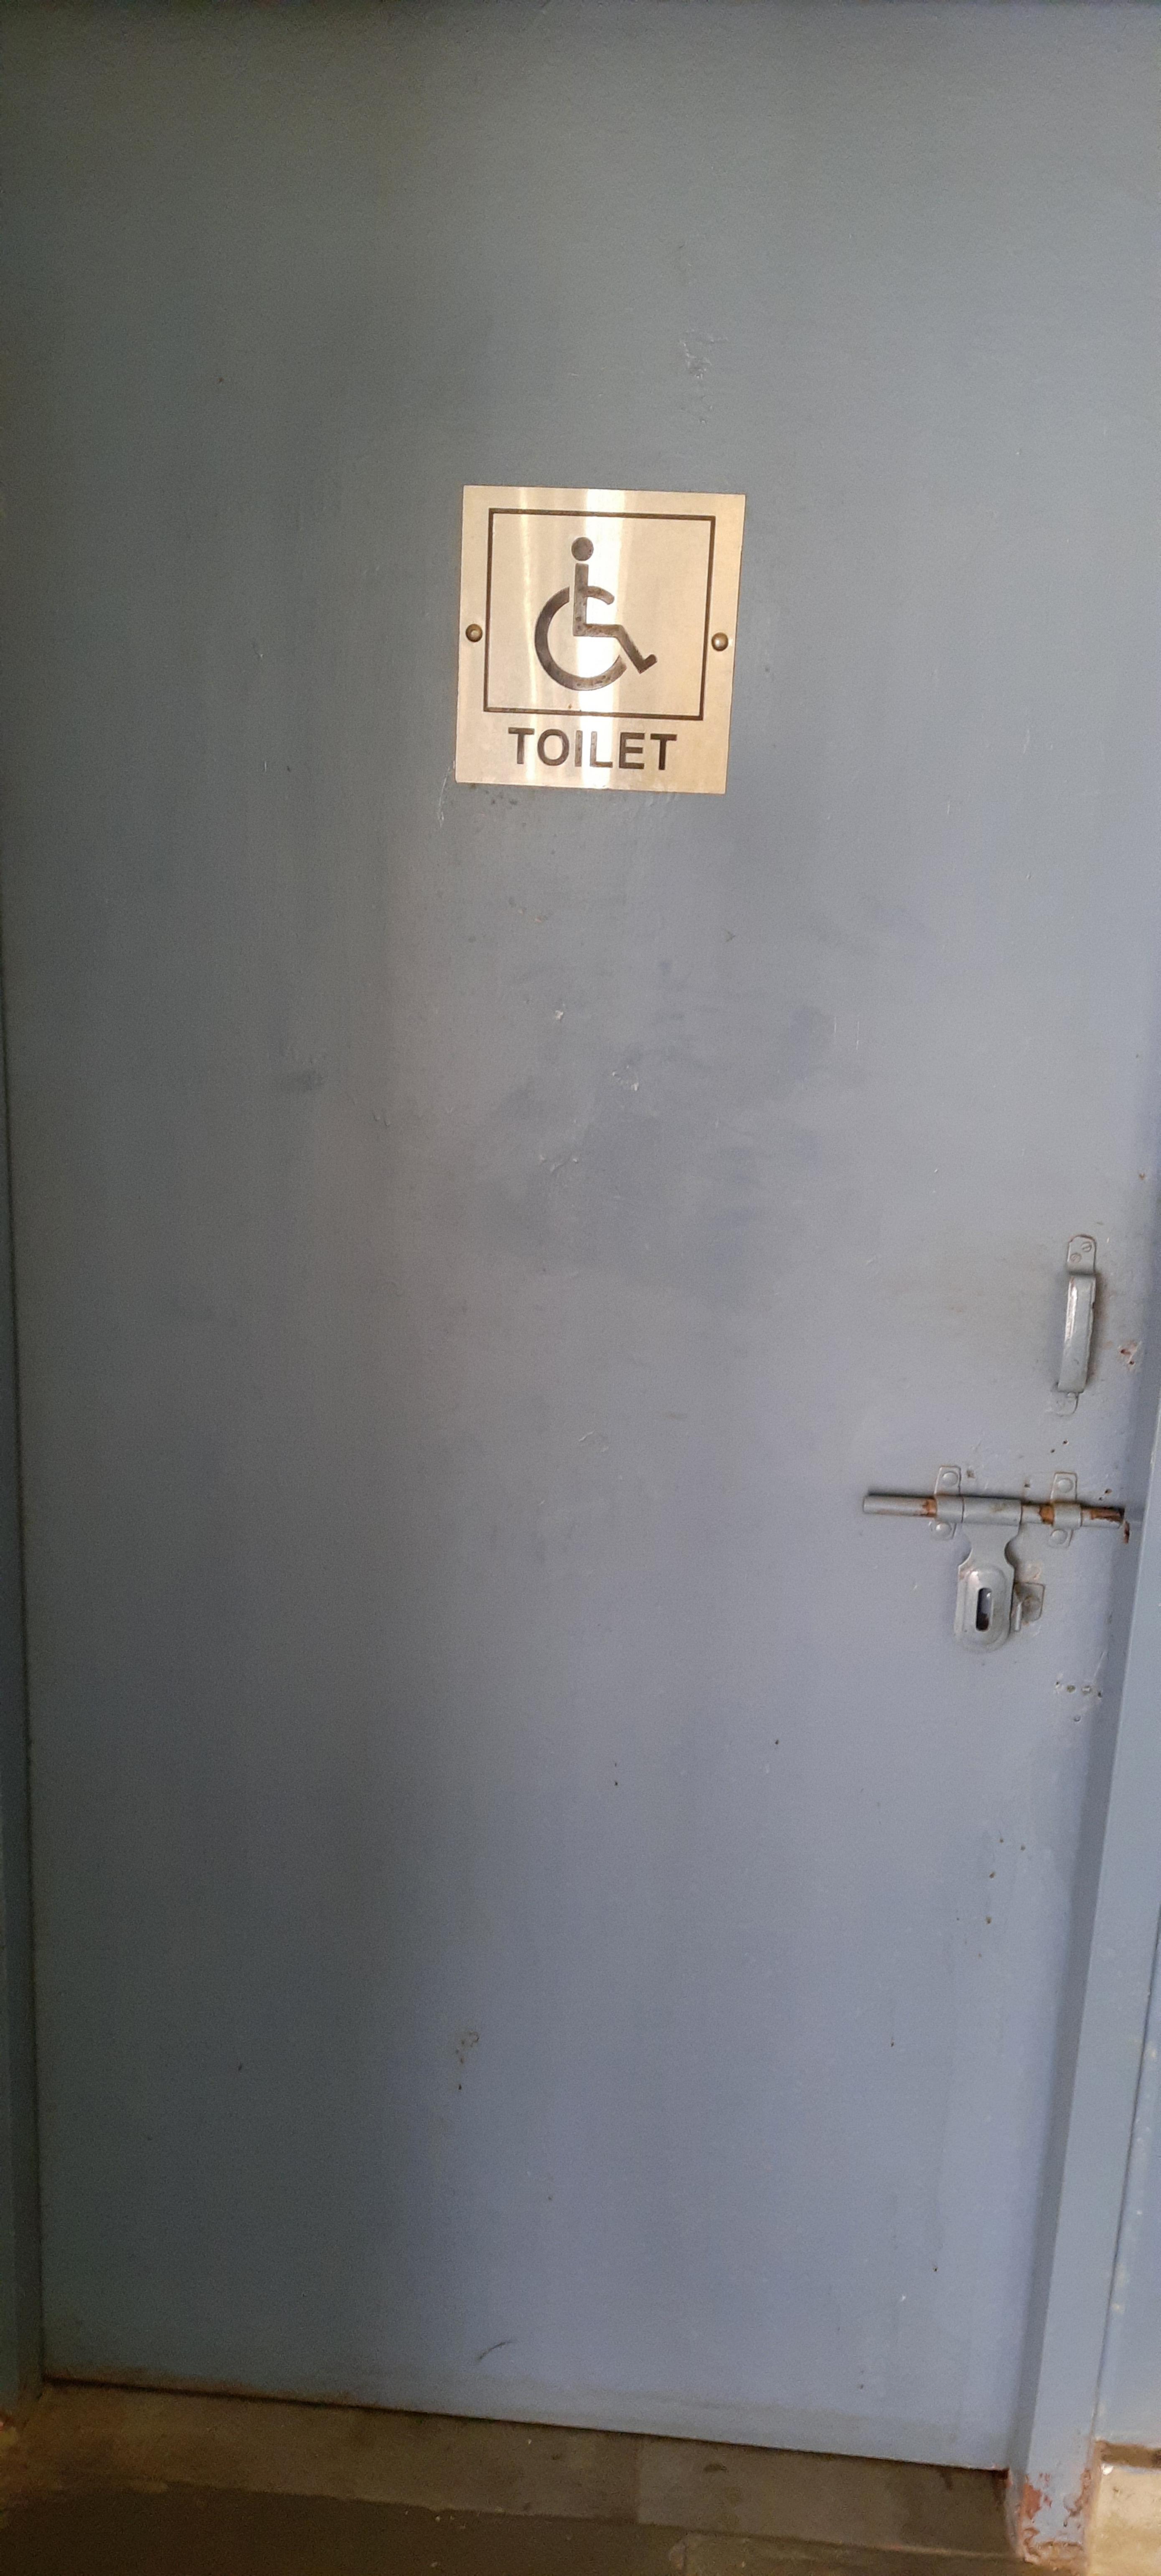

## **Supporting Document**

- 7.1.7 The Institution has disabled-friendly, barrier free environment.
- 1. Built environment with ramps/lifts for easy access to classrooms.
- 2. Disabled-friendly washrooms
- 3. Signage including tactile path, lights, display boards and signposts
- 4. Assistive technology and facilities for persons with disabilities (Divyangjan) accessible website, screen-reading software, mechanized equipment
- 5. Provision for enquiry and information: Human assistance, reader, scribe, soft copies of reading material, screen reading

## Options:

- A. 4 or All of the above
- B. Any 3 of the above
- C. Any 2 of the above
- D. Any 1 of the above
- E. None of the above

| S.no | Content                                                           | Page No |
|------|-------------------------------------------------------------------|---------|
| 1    | Disabled-friendly washrooms                                       | 2-6     |
| 2    | Built environment with ramps/lifts for easy access to classrooms. | 7       |