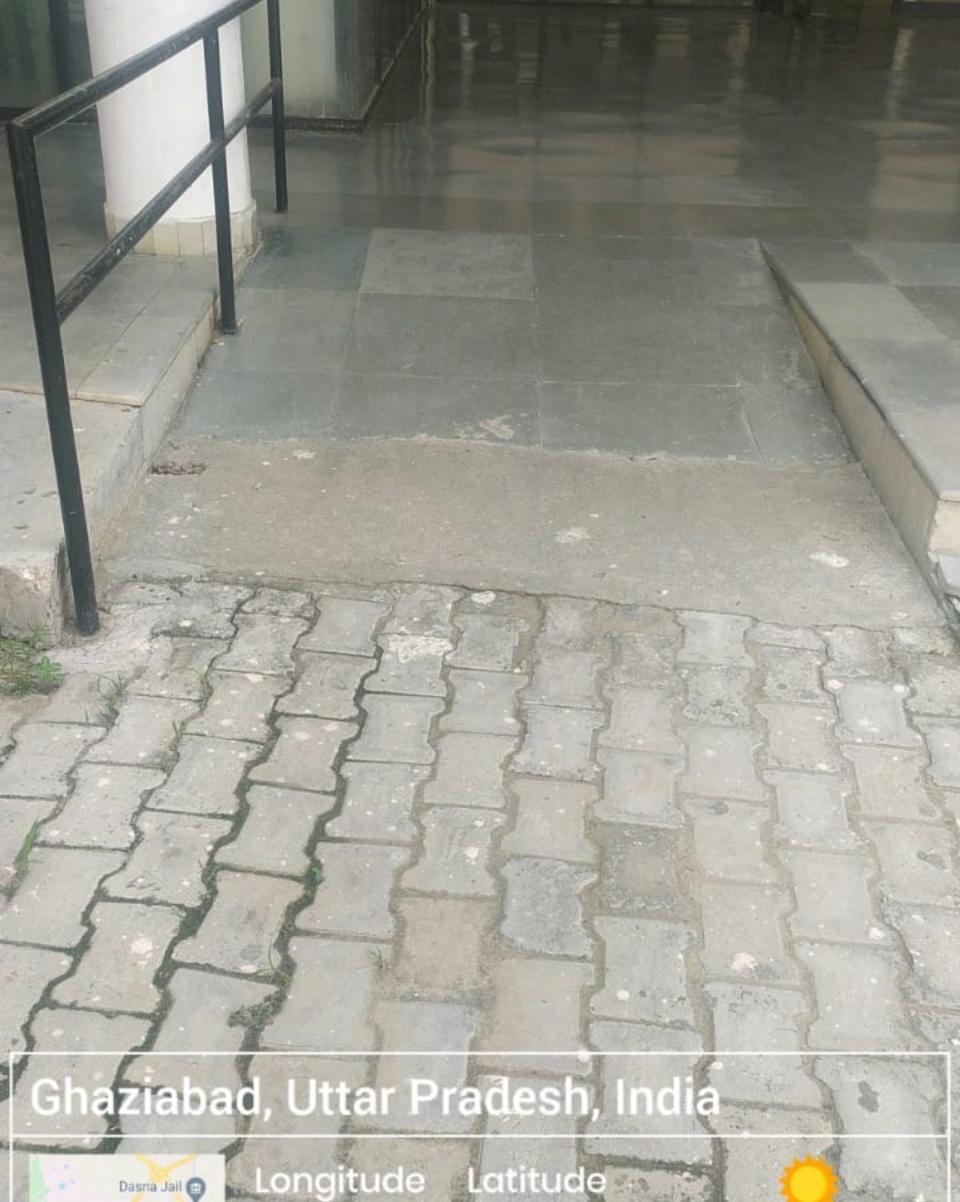

## **Supporting Document**

- 7.1.7 The Institution has disabled-friendly, barrier free environment.
- 1. Built environment with ramps/lifts for easy access to classrooms.
- 2. Disabled-friendly washrooms
- 3. Signage including tactile path, lights, display boards and signposts
- 4. Assistive technology and facilities for persons with disabilities (Divyangjan) accessible website, screen-reading software, mechanized equipment
- 5. Provision for enquiry and information: Human assistance, reader, scribe, soft copies of reading material, screen reading