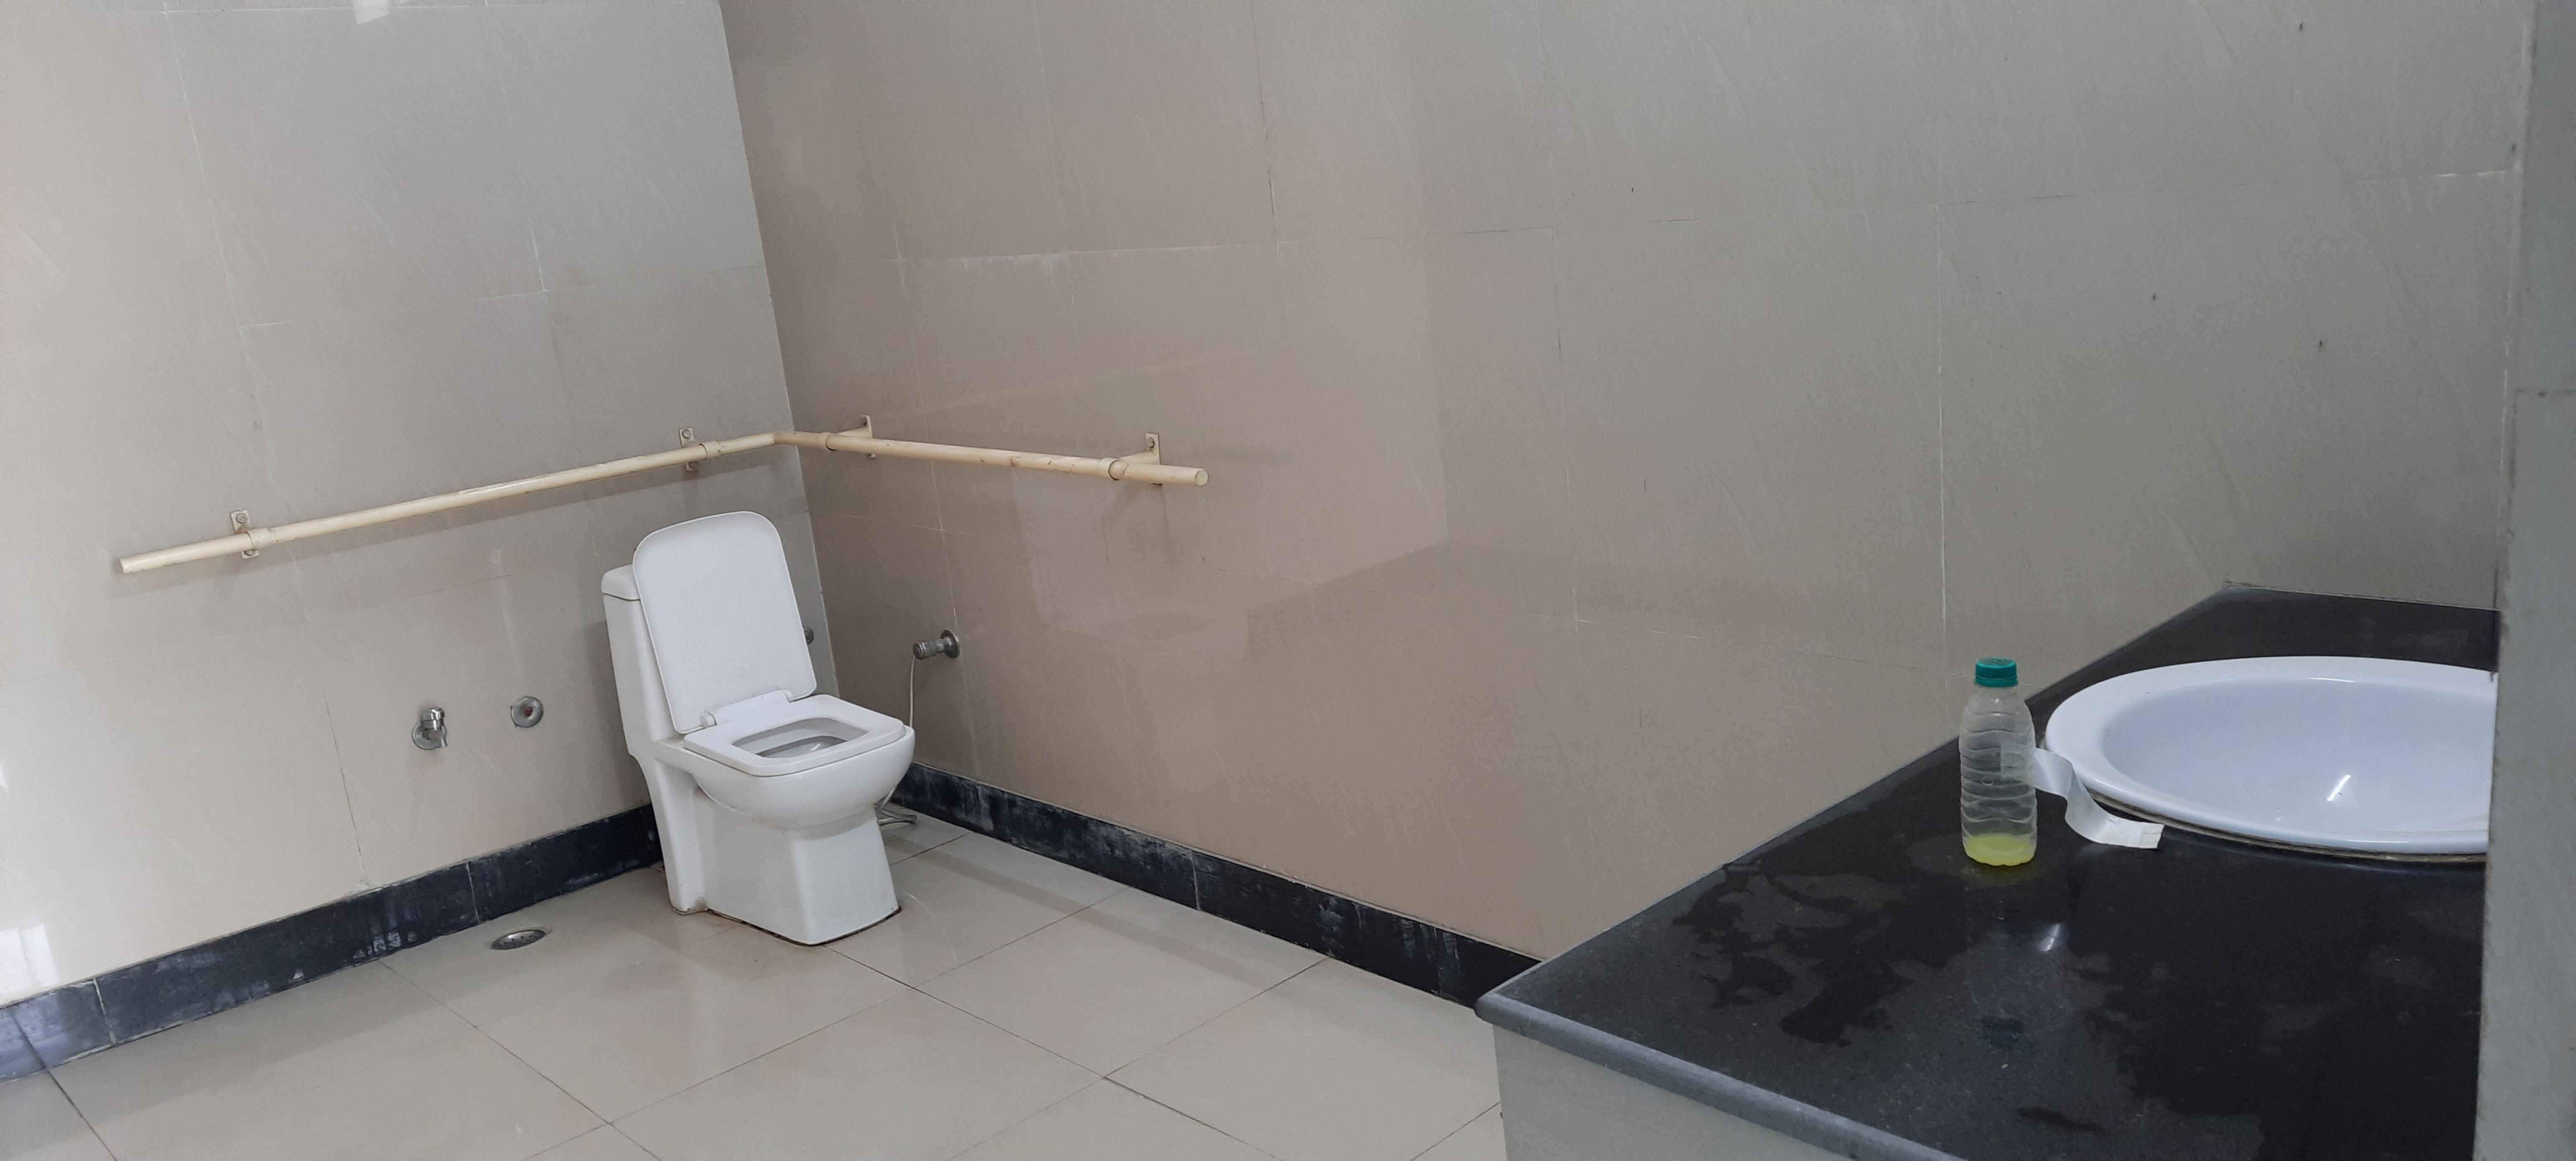

## **Supporting Document**

- 7.1.7 The Institution has disabled-friendly, barrier free environment.
- 1. Built environment with ramps/lifts for easy access to classrooms.
- 2. Disabled-friendly washrooms
- 3. Signage including tactile path, lights, display boards and signposts
- 4. Assistive technology and facilities for persons with disabilities (Divyangjan) accessible website, screen-reading software, mechanized equipment
- 5. Provision for enquiry and information: Human assistance, reader, scribe, soft copies of reading material, screen reading