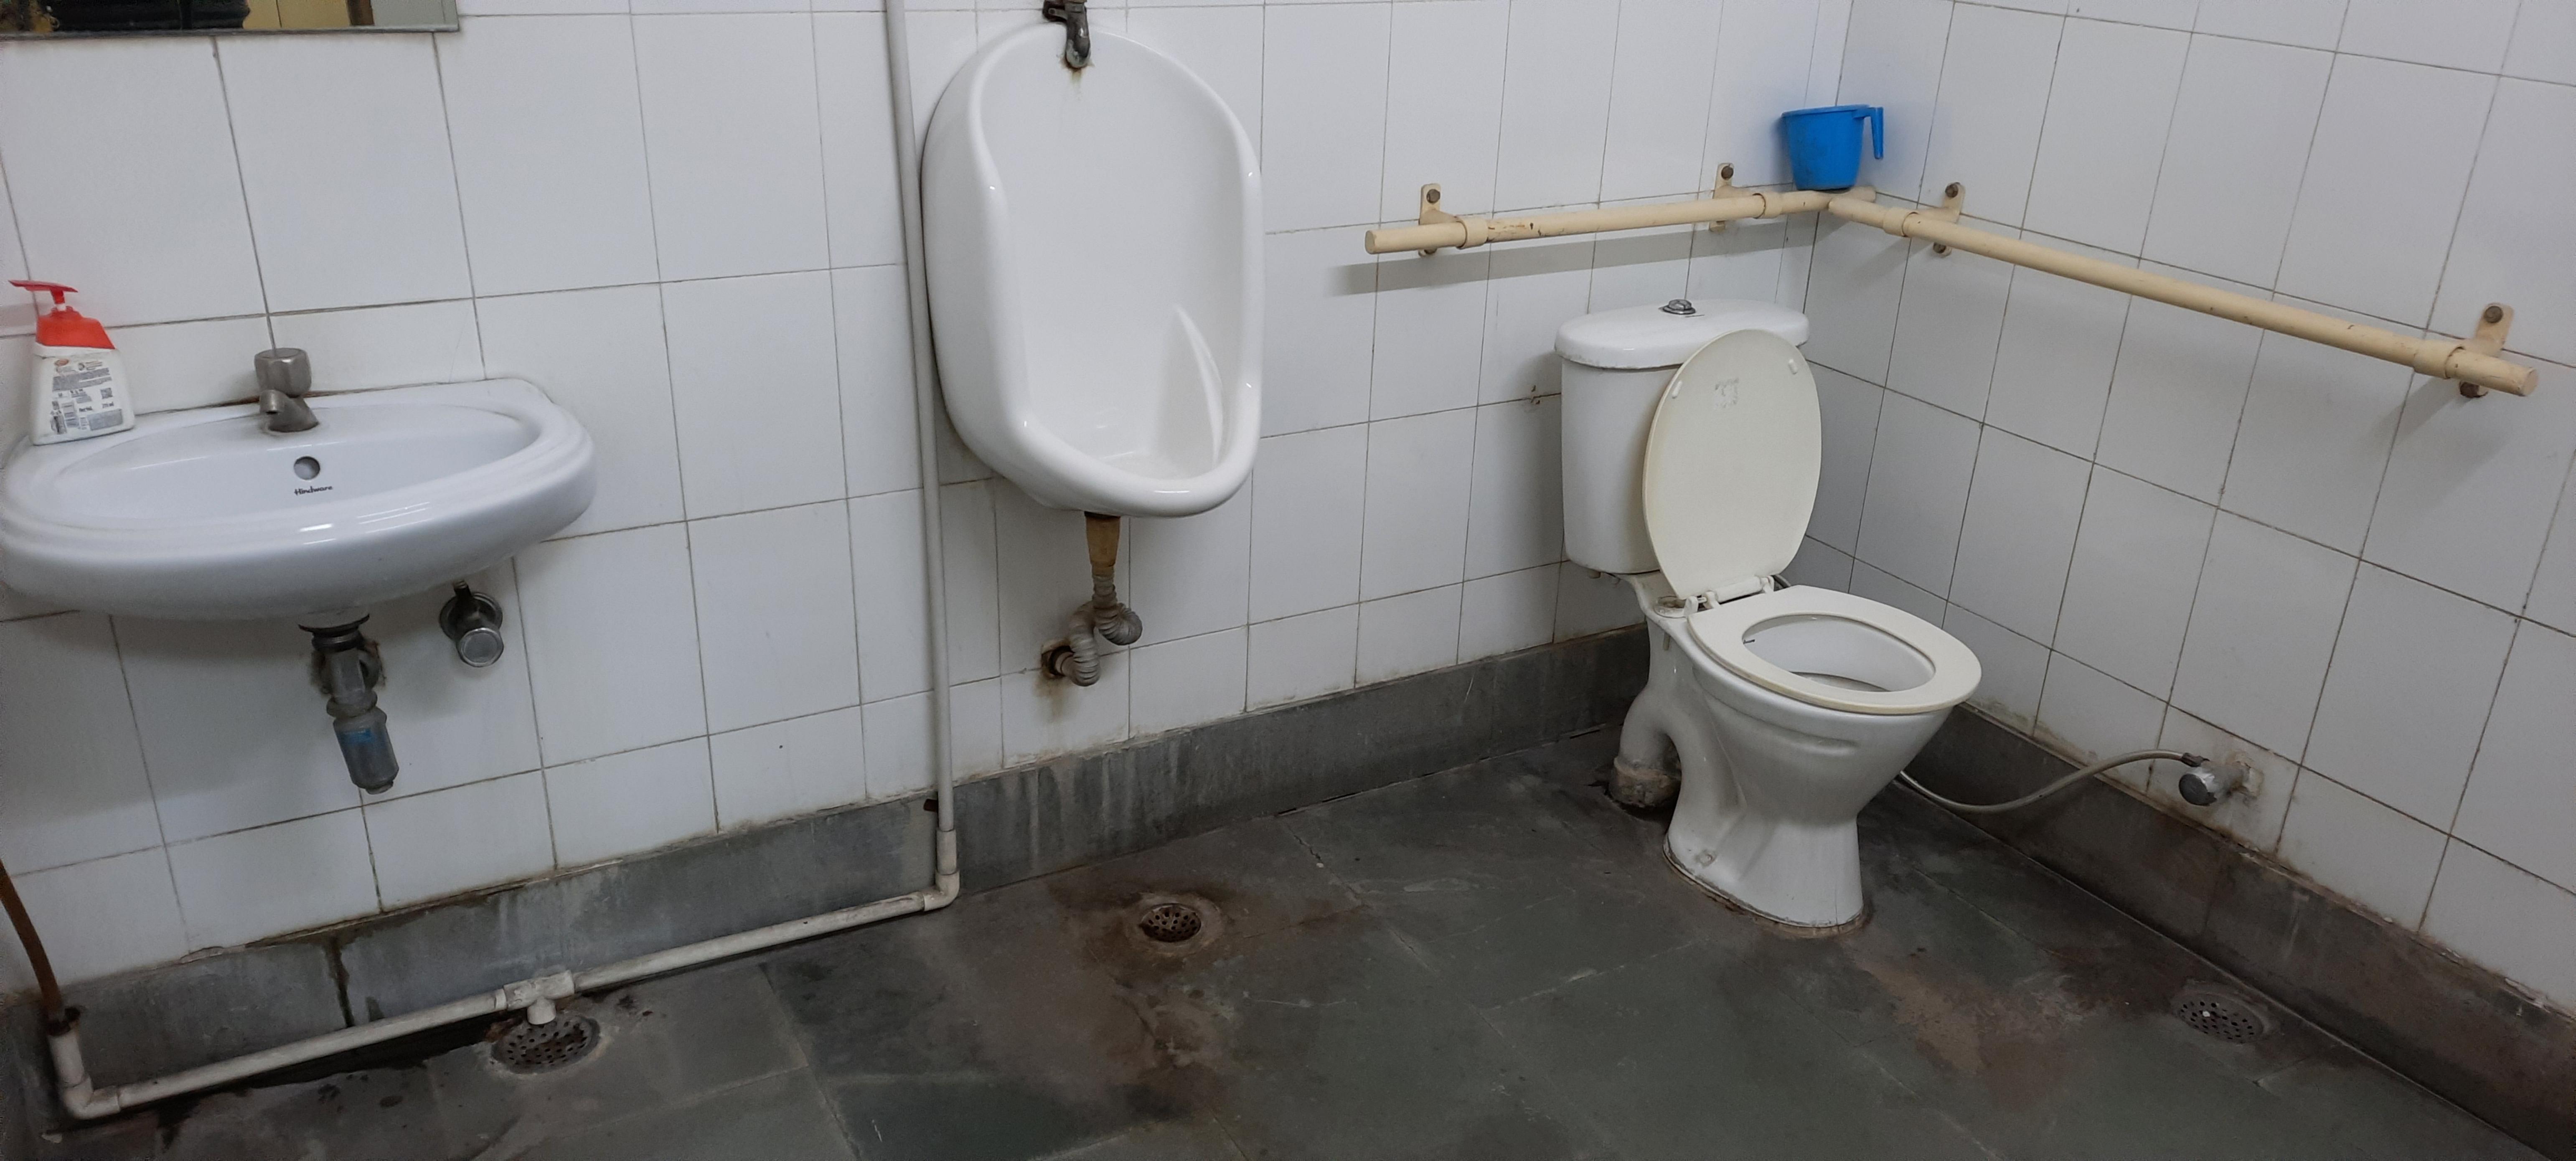

## **Supporting Document**

- 7.1.7 The Institution has disabled-friendly, barrier free environment.
- 1. Built environment with ramps/lifts for easy access to classrooms.
- 2. Disabled-friendly washrooms
- 3. Signage including tactile path, lights, display boards and signposts
- 4. Assistive technology and facilities for persons with disabilities (Divyangjan) accessible website, screen-reading software, mechanized equipment
- 5. Provision for enquiry and information: Human assistance, reader, scribe, soft copies of reading material, screen reading