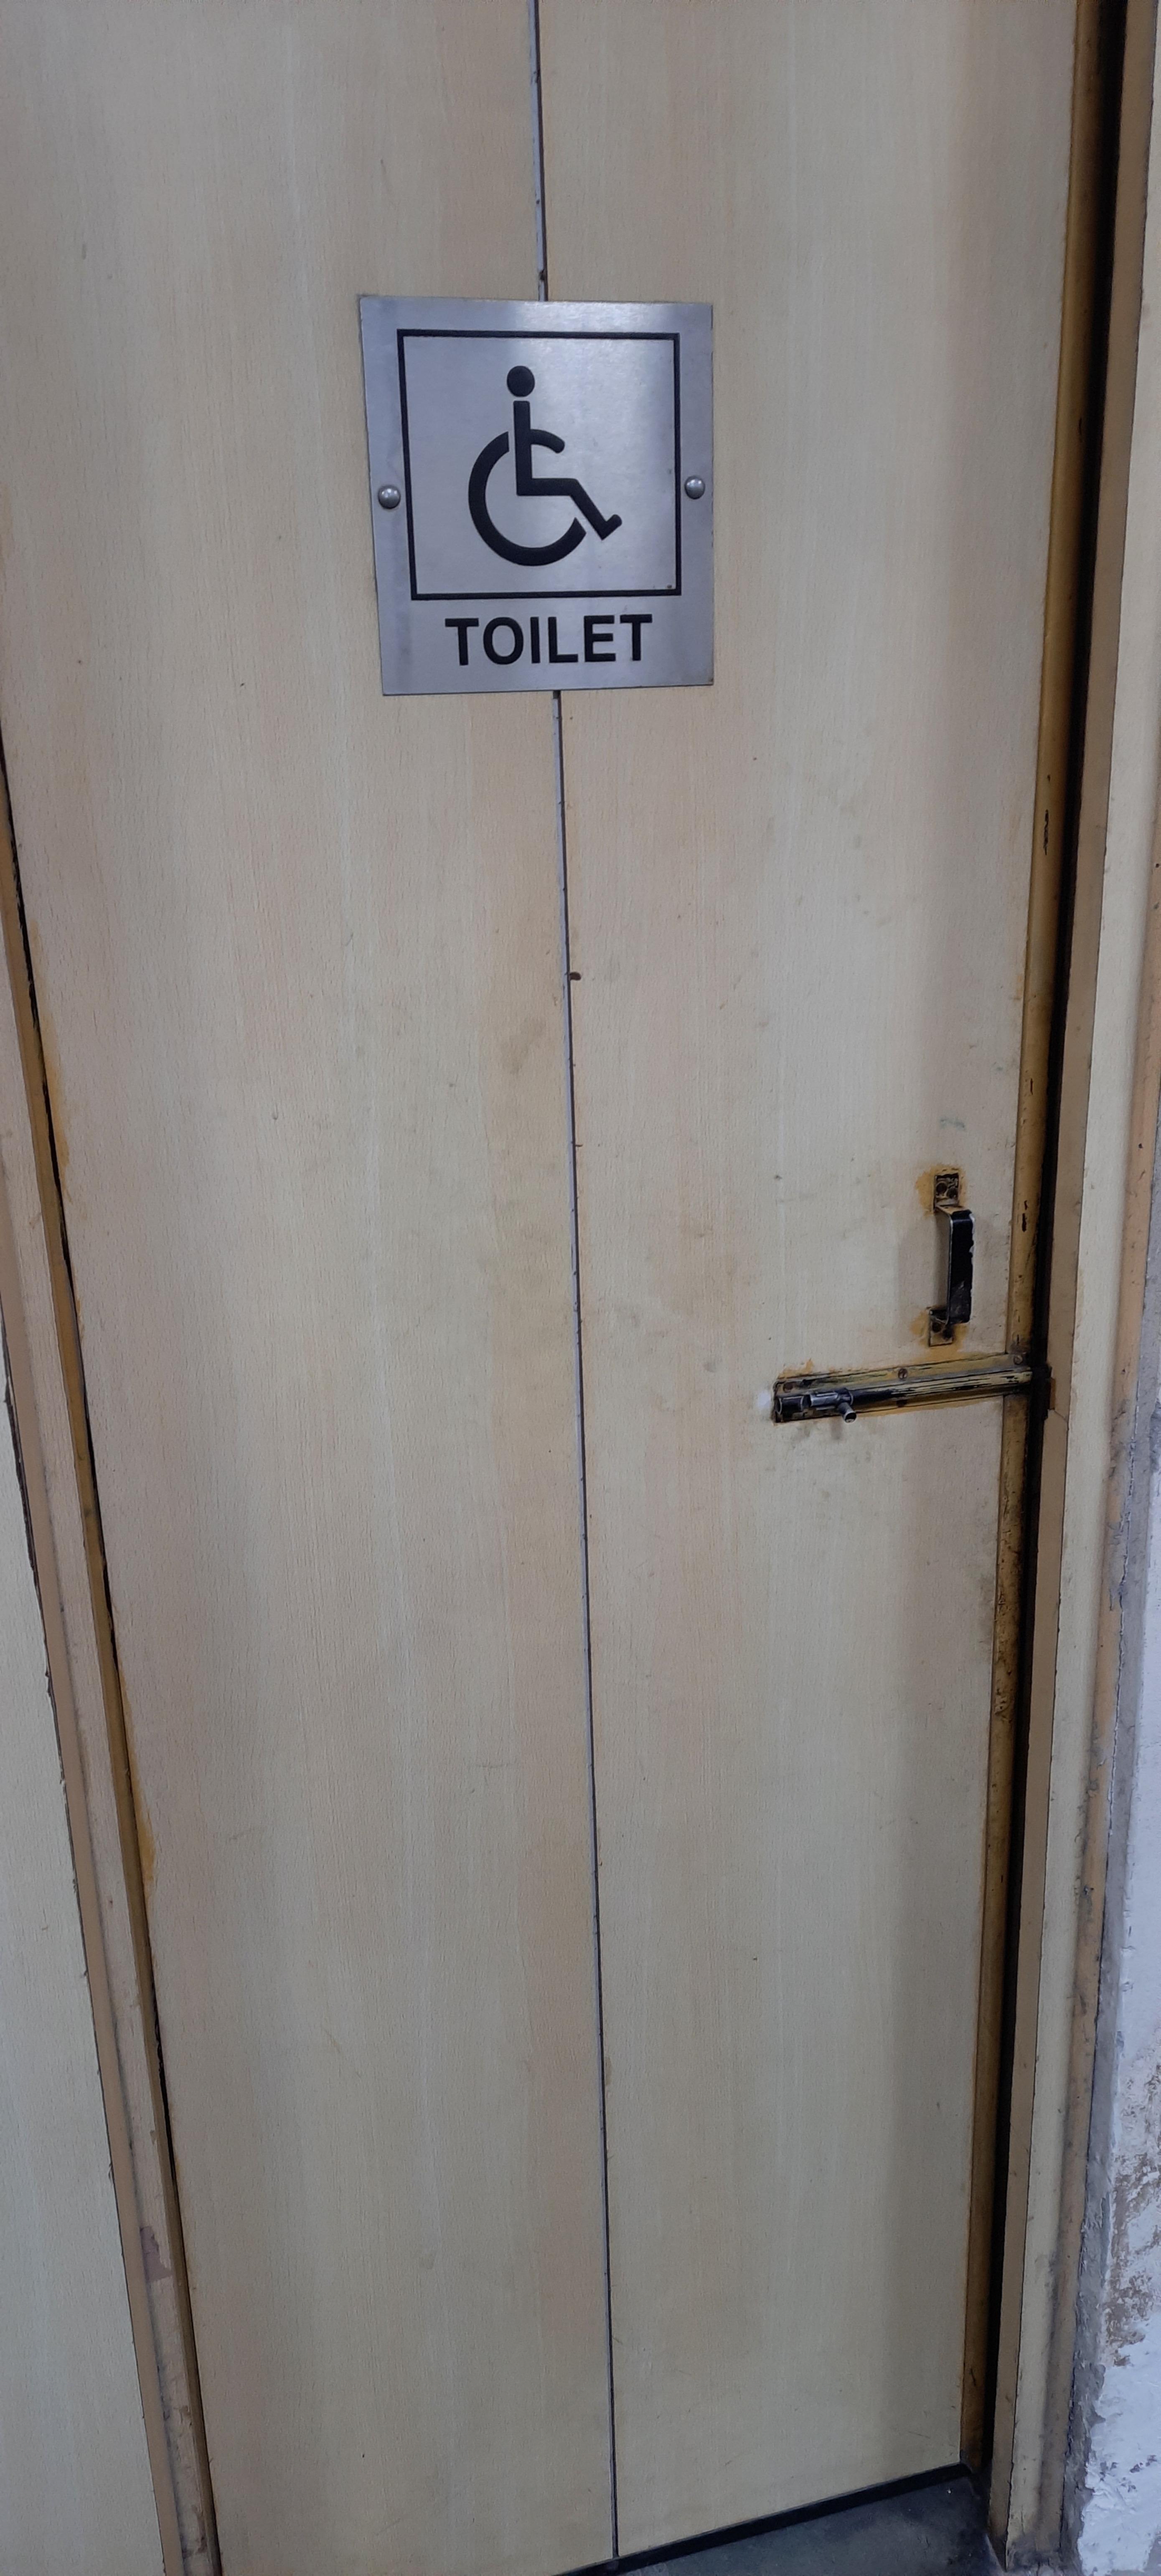

## **Supporting Document**

- 7.1.7 The Institution has disabled-friendly, barrier free environment.
- 1. Built environment with ramps/lifts for easy access to classrooms.
- 2. Disabled-friendly washrooms
- 3. Signage including tactile path, lights, display boards and signposts
- 4. Assistive technology and facilities for persons with disabilities (Divyangjan) accessible website, screen-reading software, mechanized equipment
- 5. Provision for enquiry and information: Human assistance, reader, scribe, soft copies of reading material, screen reading

## Options:

- A. 4 or All of the above
- B. Any 3 of the above
- C. Any 2 of the above
- D. Any 1 of the above
- E. None of the above

| S.no | Content                                                           | Page No |
|------|-------------------------------------------------------------------|---------|
| 1    | Disabled-friendly washrooms                                       | 2-6     |
| 2    | Built environment with ramps/lifts for easy access to classrooms. | 7       |