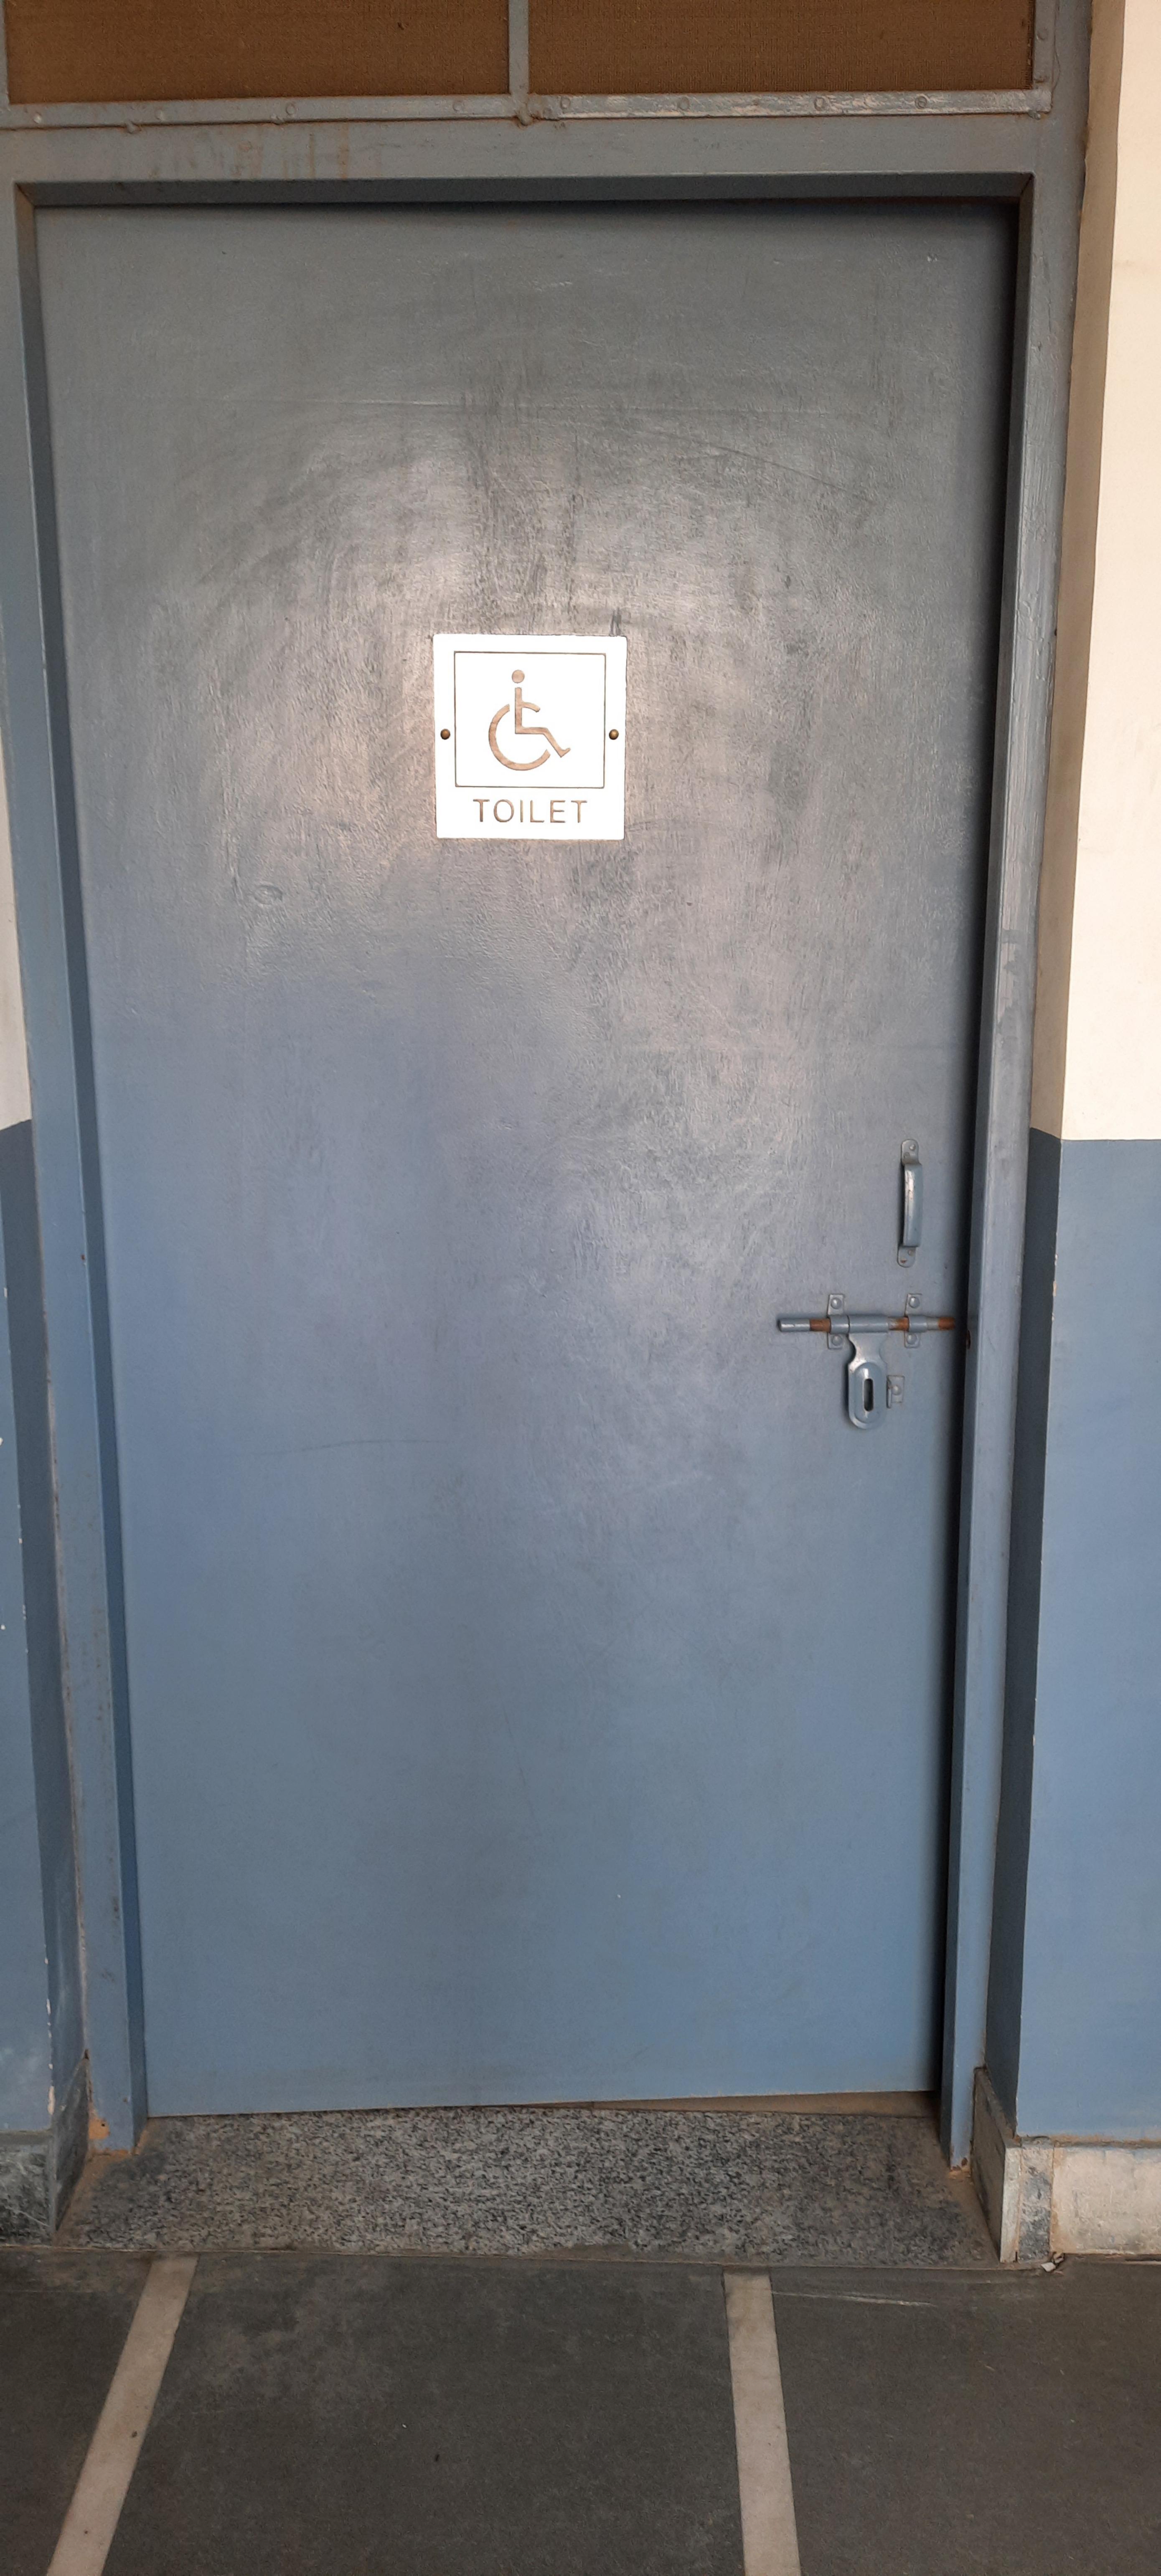

## **Supporting Document**

- 7.1.7 The Institution has disabled-friendly, barrier free environment.
- 1. Built environment with ramps/lifts for easy access to classrooms.
- 2. Disabled-friendly washrooms
- 3. Signage including tactile path, lights, display boards and signposts
- 4. Assistive technology and facilities for persons with disabilities (Divyangjan) accessible website, screen-reading software, mechanized equipment
- 5. Provision for enquiry and information: Human assistance, reader, scribe, soft copies of reading material, screen reading